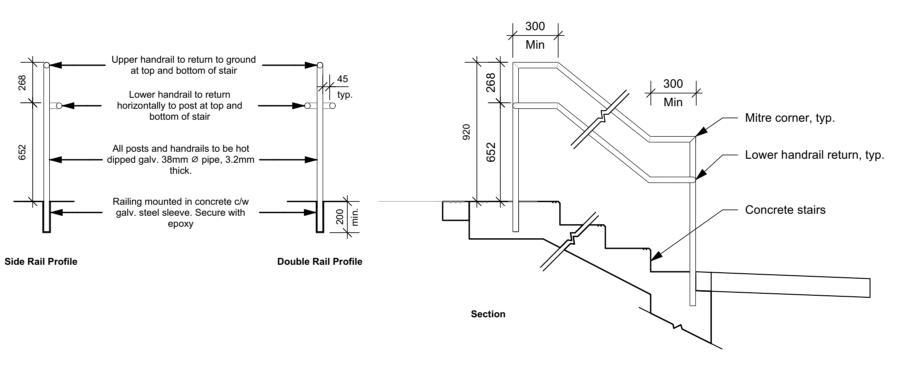

st not be scaled. The contractors shall verify all dimensions and other data on site prior to commencement of work. Discrepancies, errors, and omissions are to be reported to Public City Architecture Inc.

prior to proceeding with the Work. Drawings and specifications as instruments of

service are the property of Public City Architecture Inc.; the copyright in the same being reserved. No reproduction or revision to these drawings may

be made without the permission of Public City Architecture Inc., and when made, must bear their name. All prints to be returned to Public City Architecture Inc. upon request.

590 Argus Road Development Oakville, Ontario

Landscape Surfacing and Planting Details

Drawn By Reviewed B Scale Project No. As Noted

2024-02-27

Date

Drawing No. L502















Custom Galvanized Handrail @ Stairs
Scale: 1:25



CIP Concrete Ramp w/ Handrail



8 Metal Planter on Slab
Scale: 1:10

Toronto 16-1636 Dundas Street W, Toronto ON, M6K 1V1 416 573 1707

Winnipeg 11-600 Clifton Street, Winnipeg MB, R3G 2X6 204 475 9323

publiccityarchitecture.com

Owner

Distrikt Developments 1-90 Wingold Ave.

**DISTRIKT** Toronto, Ontario M6B 1P5

Rev. No. Date Revision Notes 2023-03-20 ISSUED FOR

OPA/ZBA

2023-10-24 ISSUED FOR OPA/ZBA

2024-02-27 ISSUED FOR OPA/ZBA

2024-03-20 ISSUED FOR

OPA/ZBA 2024-09-20 ISSUED FOR

OAKVILLE TOC

NOT FOR CONSTRUCTION

Zoning By-law Amendment, Official Plan Amendment and Draft Plan of Subdivision 590 Argus Road File: Z.1614.81, OPA 1614.81 & 24T-23001/1614

Architect
Teeple Architects Inc.
5 Camden Street, Toronto ON M5V 1V2

<u>C