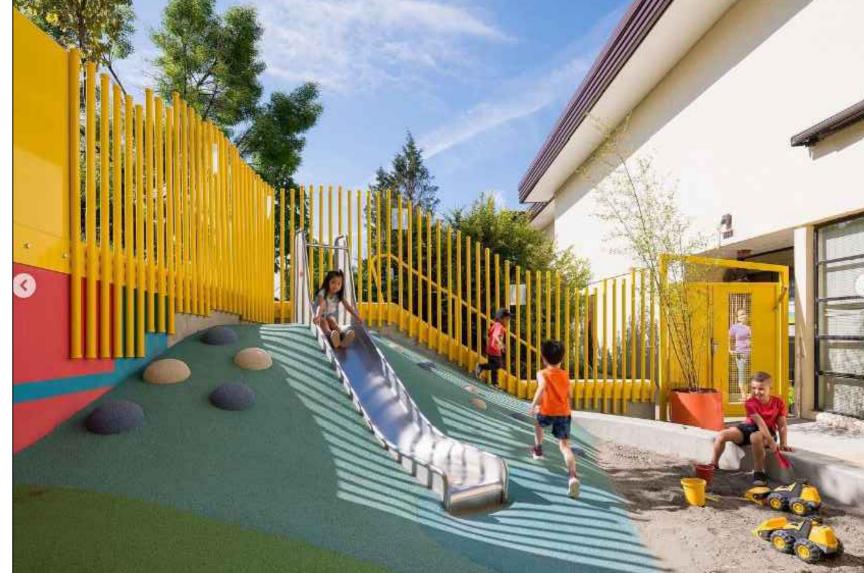

# **GROUND FLOOR**

2 450mm HT. SEATWALL PLANTERS SCALE: NTS

AMENITY LEVEL 2

3 150mm HT. PLANTERS SCALE: NTS

# AMENITY LEVEL 3

DOG RELIEF AREA
SCALE: NTS

9 450mm HT. PLANTER SCALE: NTS 450mm HT. SEATWALL PLANTER
SCALE: NTS

The following note shall apply to all drawings and associated Copyright of this drawing and design is reserved by the Designer. The drawing and all associated documents are an instrument of service by the Designer. The drawing and the information contained therein may not be reproduced in whole or in part without prior written permission of the designer.