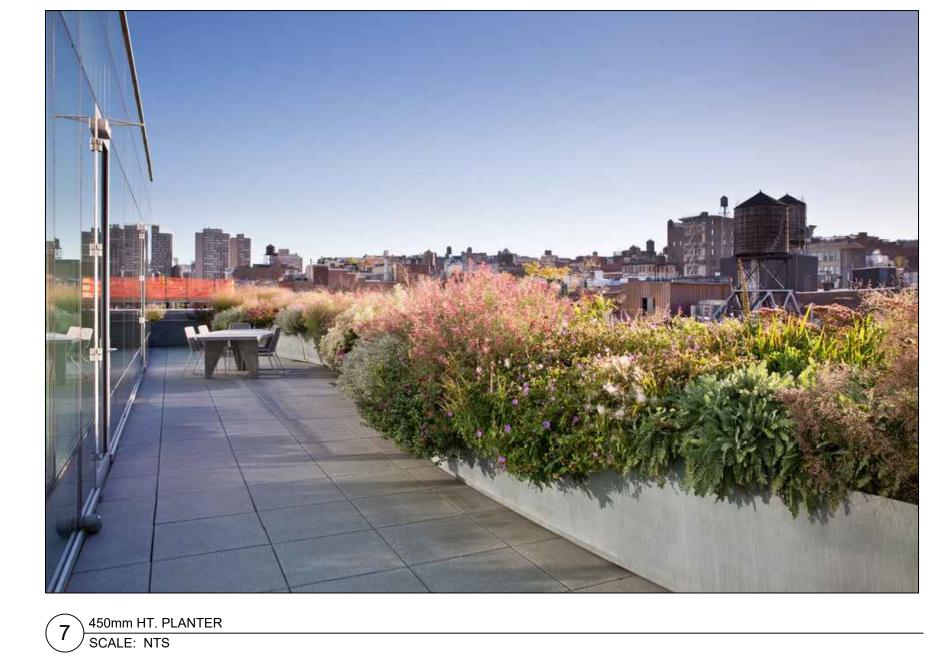

# **GROUND FLOOR**

2 450mm HT. SEATWALL PLANTERS SCALE: NTS

AMENITY LEVEL 2

3 150mm HT. PLANTERS SCALE: NTS