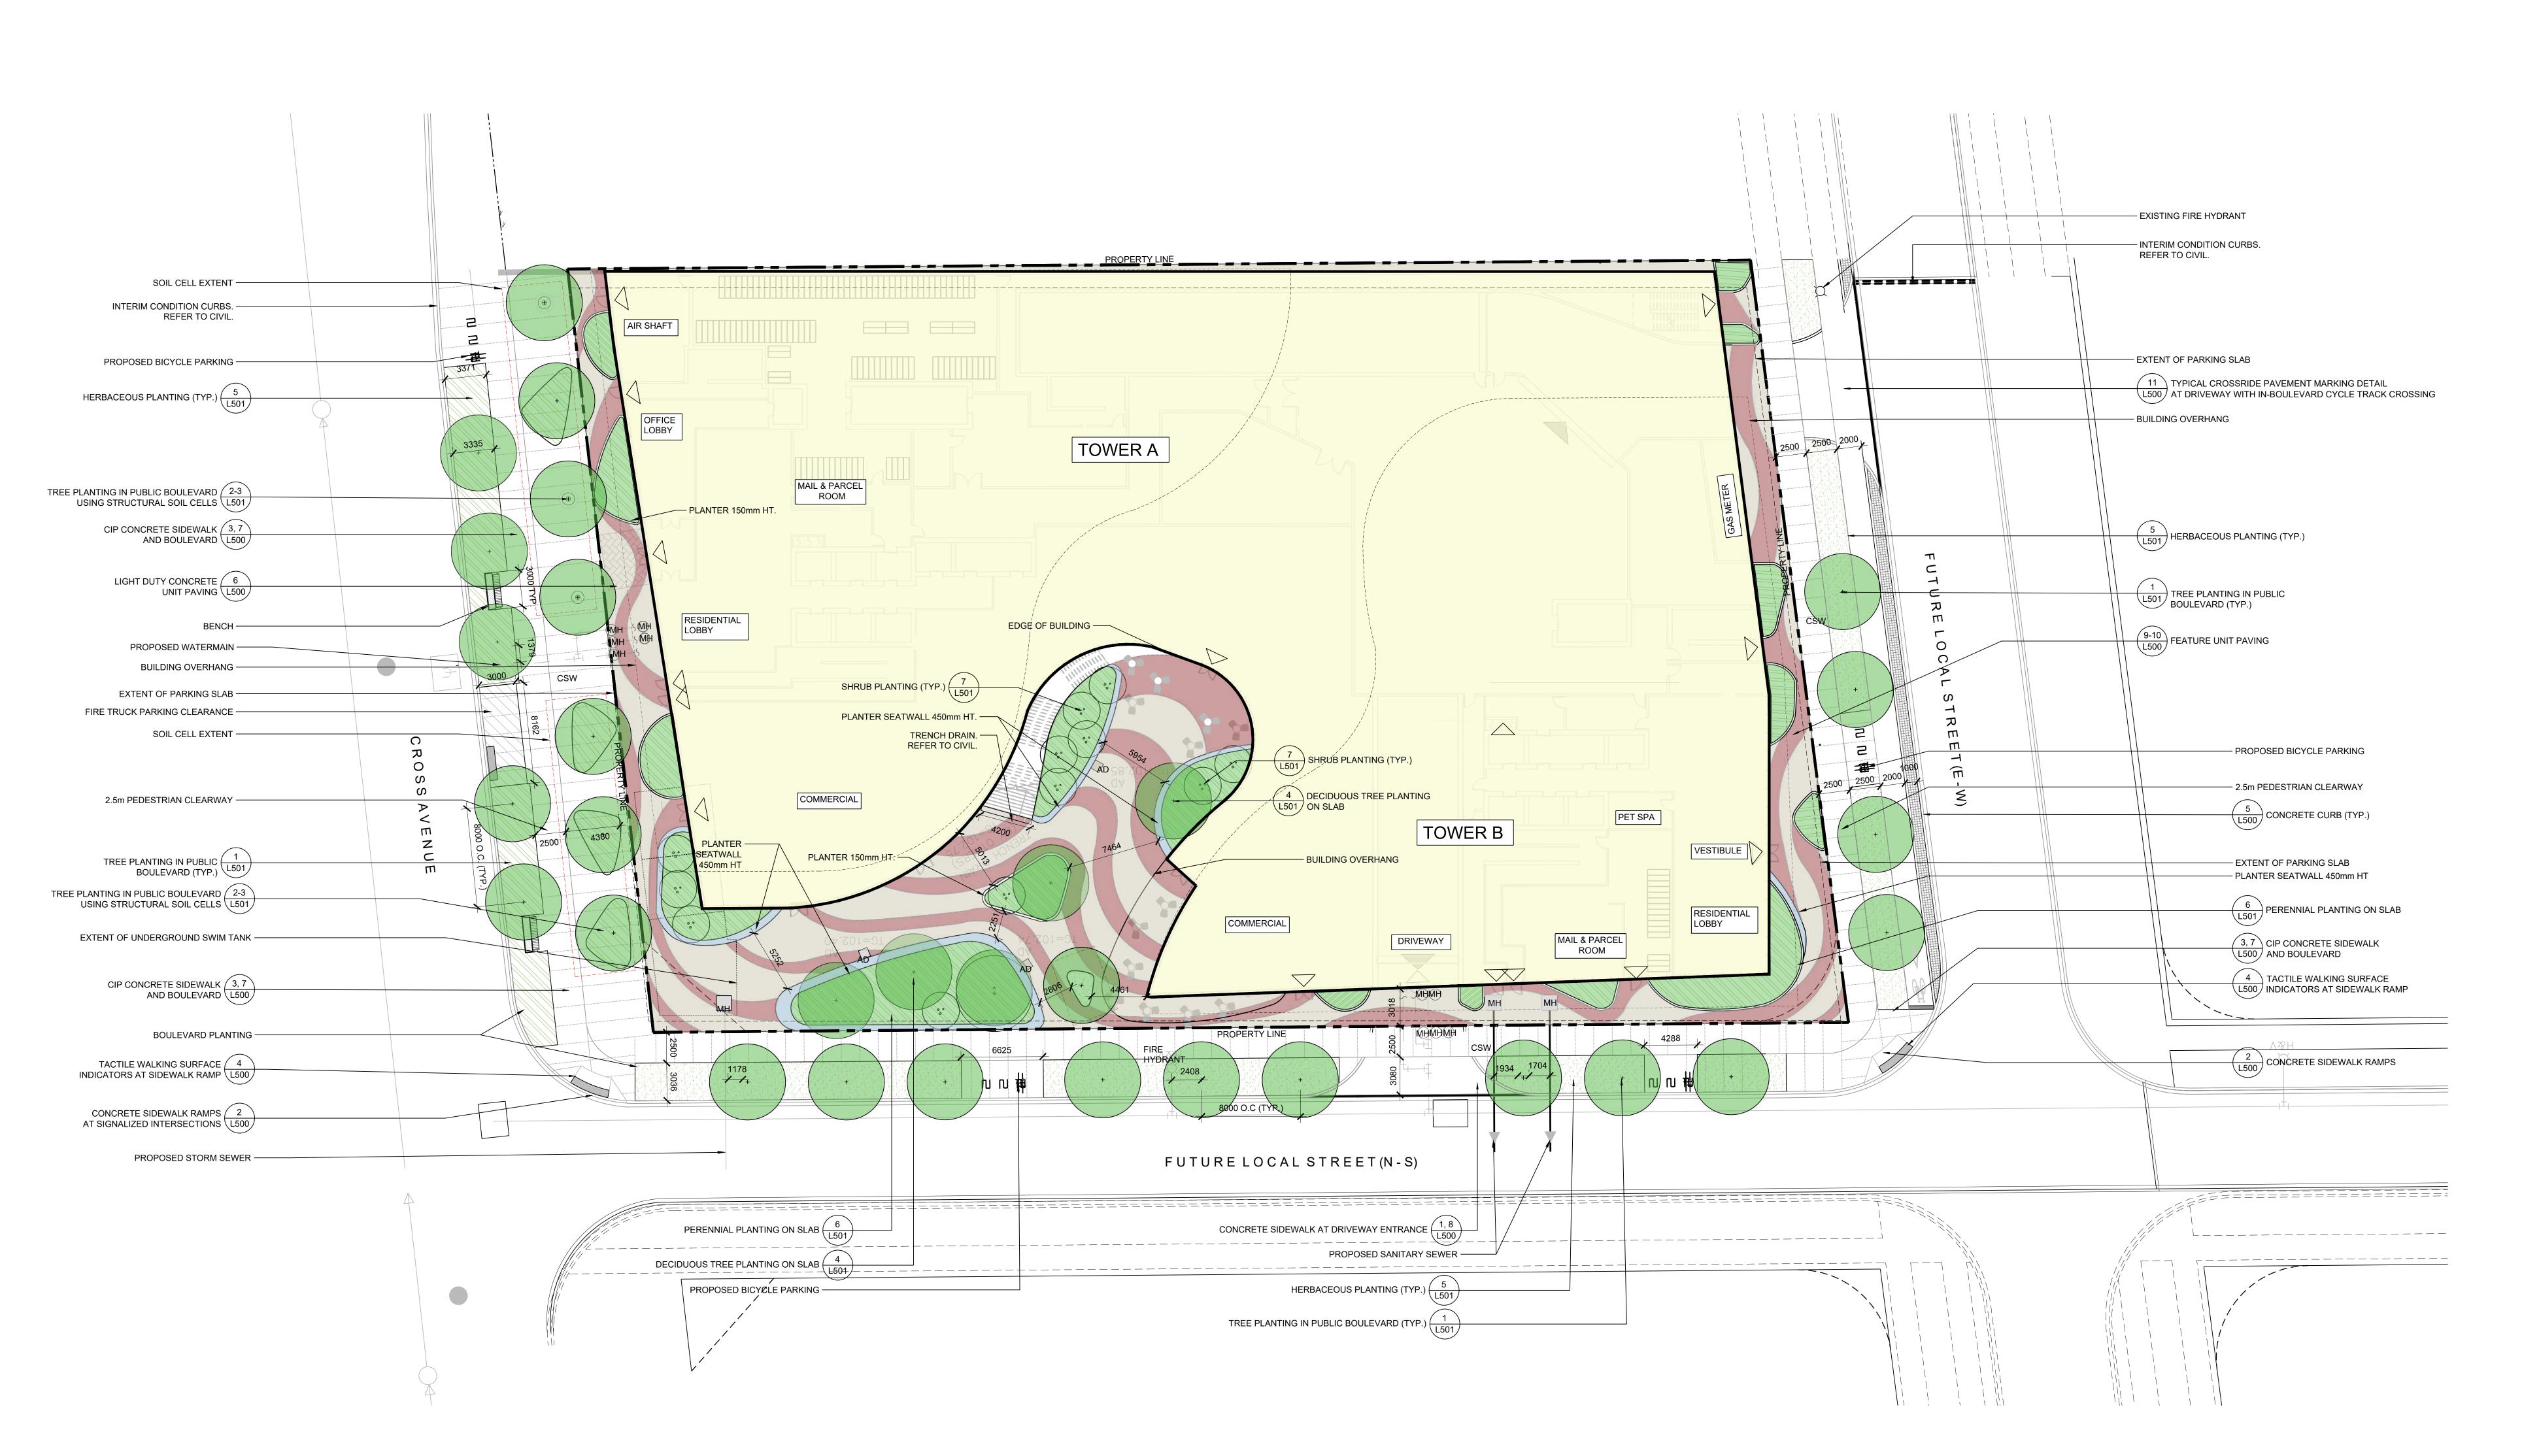

3 2024-10-04 ISSUED FOR OAKVILLE TOC
2 2024-02-14 ISSUED FOR REZONING
1 2024-01-10 ISSUED FOR PRE-CONSULTATION

Janet Rosenbe & Stud

Landscape Architecture and Urban Design
t 416 656 6665 f 416 656 5756 www.jrstudio.ca
148 Kenwood Avenue, Toronto Ontario M6C 2S3 Canada

TOC DEVELOPMENT

157-165 CROSS AVENUE

-

GROUND FLOOR LAYOUT PLAN - INTERIM CONDITION

SCALE: 1:200

DRAWN: IP

CHECKED: LR, SG

PROJECT NUMBER: 23-040

DRAWING DATE: 2024-01-05

OAKVILLE, ONTARIO

I 100.a

commencing work.

the Landscape Architect.

The following note shall apply to all drawings and associated documents:

1. Copyright of this drawing and design is reserved by the Designer. The drawing and all associated documents are an instrument of service by the Designer. The drawing and the information contained therein may not be reproduced in whole or in part without prior written permission of the designer.