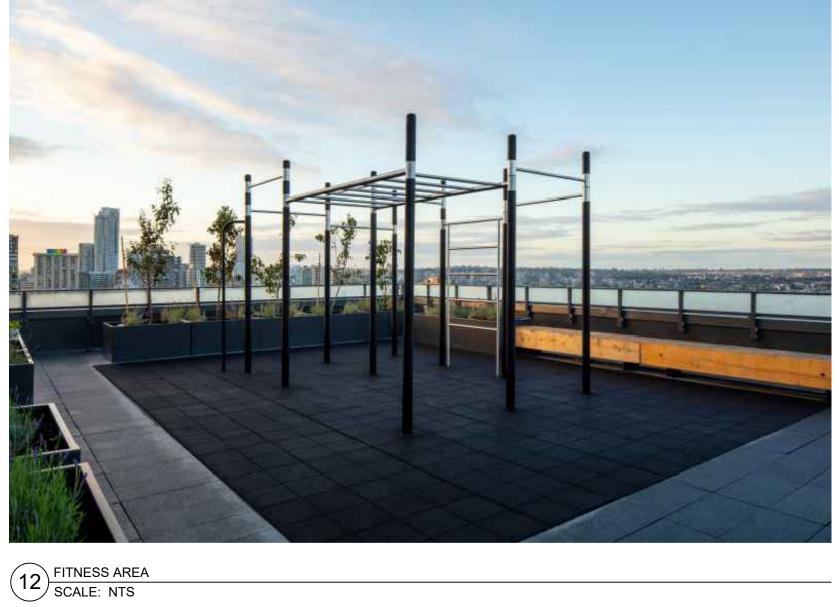

# **GROUND FLOOR**

2 450mm HT. SEATWALL PLANTERS SCALE: NTS

AMENITY LEVEL 2

3 150mm HT. PLANTERS SCALE: NTS