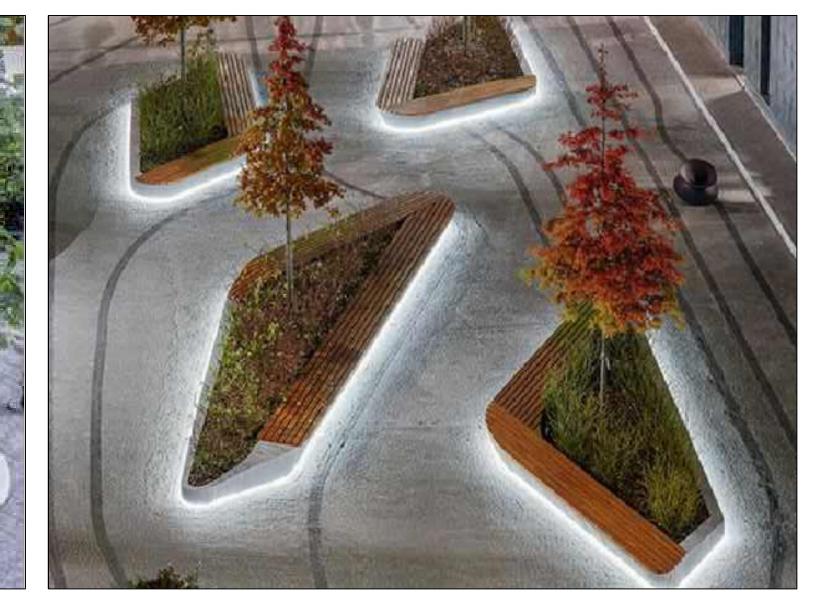

# **GROUND FLOOR**

2 450mm HT. SEATWALL PLANTERS SCALE: NTS

AMENITY LEVEL 2

3 150mm HT. PLANTERS SCALE: NTS

# AMENITY LEVEL 3

DOG RELIEF AREA
SCALE: NTS

9 450mm HT. PLANTER SCALE: NTS 450mm HT. SEATWALL PLANTER
SCALE: NTS

The following note shall apply to all drawings and associated Copyright of this drawing and design is reserved by the Designer. The drawing and all associated documents are an instrument of service by the Designer. The drawing and the information contained therein may not be reproduced in whole or in part without prior written permission of the designer.