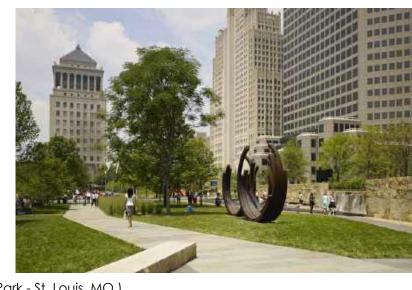

(m²) | 291.69m² | 15.75% |  |  |
|                                         |          |        |  |  |
| 1. ALL SNOW STORAGE AREAS ARE MIN. 1.5m |          |        |  |  |

AWAY FROM ANY TREE.

2. PLANT MATERIAL ADJACENT TO SNOW STORAGE AREAS SELECTED TO TOLERANT SALT AND WINTER CONDITIONS.

NOT FOR CONSTRUCTION
ISSUED FOR REVIEW & COMMENTS ONLY

REVISIONS/ SUBMISSIONS

# DATE DESCRIPTION

1 2022-05-26 Issued for ZBA
2 2023-12-05 Issued for ZBA 2
3 2024-03-26 Issued for ZBA 3

4 2024-09-20 Oakville TOC

STA



TOC Development

MUNICIPALITY

Town of Oakville

PROJECT 166 South Service Road E Oakville, Ontario

MUNICIPAL FILE NUMBER

Concept Landscape L-2.1

adesso design inc.

landscape architecture



69 John Street, Suite #250 Hamilton, ON L8N 2B9 t. 905.526.8876 www.adessodesigninc.ca







































SCULPTURAL PLAYGROUND

ENHANCED PEDESTRIAN THROUGHWAY

NEUTRAL PAVING THROUGHOUT PLAZA

UNIQUE PAVING IN MAIN PEDESTRIAN THROUGHWAY

### STREETSCAPE PRECEDENTS

















STREET TREES AND SEATING

MASS LINEAR PLANTING

FEATURE PAVING AT LOBBY AND RETAIL ENTRANCES







BUILT IN SEATING



ANGULAR CONCRETE PLANTERS

FREE STANDING BENCH



adesso design inc.

landscape architecture

KEY MAP - N.T.S.

LEGEND

69 John Street, Suite #250 Hamilton, ON L8N 2B9 t. 905.526.8876 www.adessodesigninc.ca

Concept Landscape L-2.2

NOT FOR CONSTRUCTION

ISSUED FOR REVIEW & COMMENTS ONLY

REVISIONS/ SUBMISSIONS

TOC Development

Town of Oakville

Oakville, Ontario

MUNICIPAL FILE NUMBER

166 South Service Road E

MUNICIPALITY

PROJECT

STAMP

1 2022-05-26 Issue