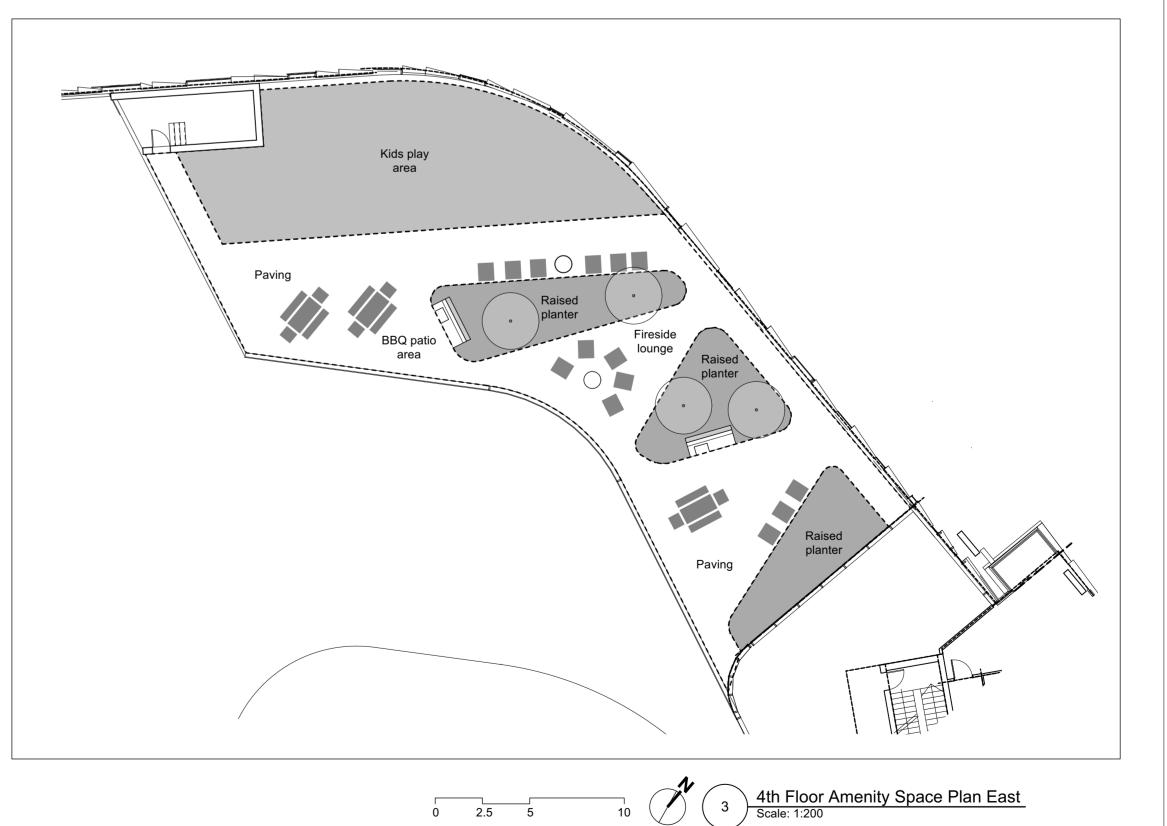

LEGEND

+ PROPOSED DECIDUOUS TREE

PROPOSED DECIDUOUS SHRUB

TREE GRATE
PLANTING BED

SOD

LIGHT DUTY CONCRETE
UNIT PAVING

UNIT PAVING

LIGHT DUTY CONCRETE

UNIT PAVING

CAFE CHAIRS AND TABLE

SOIL CELL EXTENT

BUILDING OVERHANG

1 2024-10-04 ISSUED FOR OAKVILLE TOC

Janet Rosenber A Studio

Landscape Architecture and Urban Design

t 416 656 6665 f 416 656 5756 www.jrstudio.ca

148 Kenwood Avenue, Toronto Ontario M6C 2S3 Canada

TOC DEVELOPMENT

157-165 CROSS AVENUE

L02 AMENITY TERRACE PLAN

SCALE: 1:100

DRAWN: IP

CHECKED: LR, SG

PROJECT NUMBER: 23-040

DRAWING DATE: 2024-02-20

OAKVILLE, ONTARIO

L102

The following note shall apply to all drawings and associated documents:

Copyright of this drawing and design is reserved by the Designer. The drawing and all associated documents are an instrument of service by the Designer. The drawing and the information contained therein may not be reproduced in whole or in part without prior written permission of the designer.