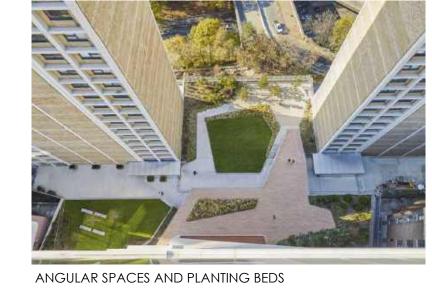

² | 15.75% |  |  |
|                                         |          |        |  |  |
| 1. ALL SNOW STORAGE AREAS ARE MIN. 1.5m |          |        |  |  |

AWAY FROM ANY TREE.

2. PLANT MATERIAL ADJACENT TO SNOW STORAGE AREAS SELECTED TO TOLERANT SALT AND WINTER CONDITIONS.

NOT FOR CONSTRUCTION
ISSUED FOR REVIEW & COMMENTS ONLY

REVISIONS/ SUBMISSIONS

# DATE DESCRIPTION

1 2022-05-26 Issued for ZBA
2 2023-12-05 Issued for ZBA 2
3 2024-03-26 Issued for ZBA 3

4 2024-09-20 Oakville TOC

STA



TOC Development

MUNICIPALITY

Town of Oakville

PROJECT 166 South Service Road E Oakville, Ontario

MUNICIPAL FILE NUMBER

Concept Landscape L-2.1

adesso design inc.

landscape architecture



69 John Street, Suite #250 Hamilton, ON L8N 2B9 t. 905.526.8876 www.adessodesigninc.ca







































SCULPTURAL PLAYGROUND

ENHANCED PEDESTRIAN THROUGHWAY

NEUTRAL PAVING THROUGHOUT PLAZA

UNIQUE PAVING IN MAIN PEDESTRIAN THROUGHWAY

### STREETSCAPE PRECEDENTS

















STREET TREES AND SEATING

MASS LINEAR PLANTING

FEATURE PAVING AT LOBBY AND RETAIL ENTRANCES







BUILT IN SEATING



ANGULAR CONCRETE PLANTERS

FREE STANDING BENCH



adesso design inc.

landscape architecture

KEY MAP - N.T.S.

LEGEND

69 John Street, Suite #250 Hamilton, ON L8N 2B9 t. 905.526.8876 www.adessodesigninc.ca

Concept Landscape L-2.2

NOT FOR CONSTRUCTION

ISSUED FOR REVIEW & COMMENTS ONLY

REVISIONS/ SUBMISSIONS

TOC Development

Town of Oakville

Oakville, Ontario

MUNICIPAL FILE NUMBER

166 South Service Road E

MUNICIPALITY

PROJECT

STAMP

1 2022-05-26 Issued for ZBA
2 20