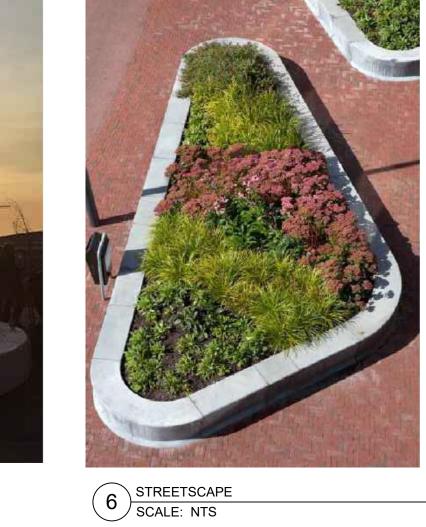

# **GROUND FLOOR**

2 450mm HT. SEATWALL PLANTERS SCALE: NTS

AMENITY LEVEL 2

3 150mm HT. PLANTERS SCALE: NTS