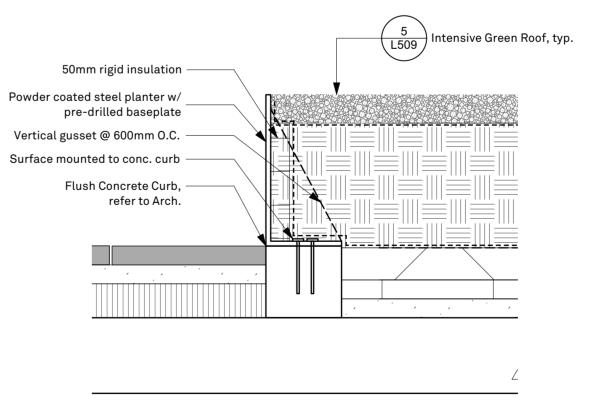

# **GROUND FLOOR**

2 450mm HT. SEATWALL PLANTERS SCALE: NTS

AMENITY LEVEL 2

3 150mm HT. PLANTERS SCALE: NTS

# AMENITY LEVEL 3

DOG RELIEF AREA
SCALE: NTS

9 450mm HT. PLANTER SCALE: NTS 450mm HT. SEATWALL PLANTER
SCALE: NTS

The following note shall apply to all drawings and associated Copyright of this drawing and design is reserved by the Designer. The drawing and all associated documents are an instrument of service by the Designer. The drawing and the information contained therein may not be reproduced in whole or in part without prior written permission of the designer.