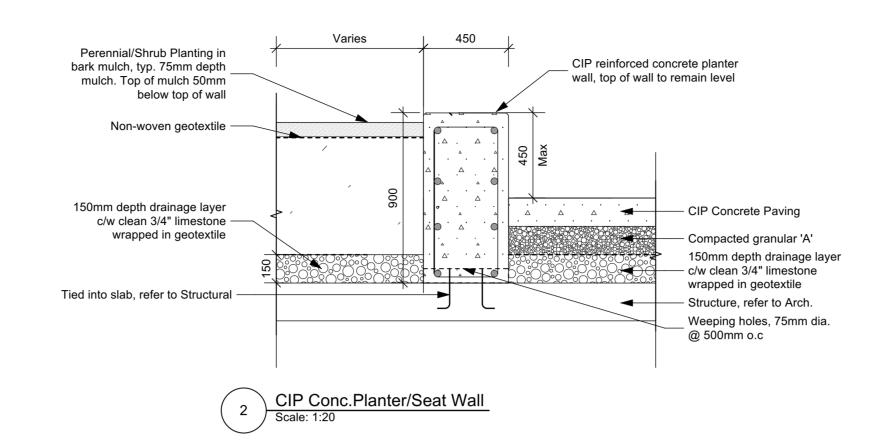

# **GROUND FLOOR**

2 450mm HT. SEATWALL PLANTERS SCALE: NTS

AMENITY LEVEL 2

3 150mm HT. PLANTERS SCALE: NTS

# AMENITY LEVEL 3

DOG RELIEF AREA
SCALE: NTS

9 450mm HT. PLANTER SCALE: NTS 450mm HT. SEATWALL PLANTER
SCALE: NTS

The following note shall apply to all drawings and associated Copyright of this drawing and design is reserved by the Designer. The drawing and all associated documents are an instrument of service by the Designer. The drawing and the information contained therein may not be reproduced in whole or in part without prior written permission of the designer.