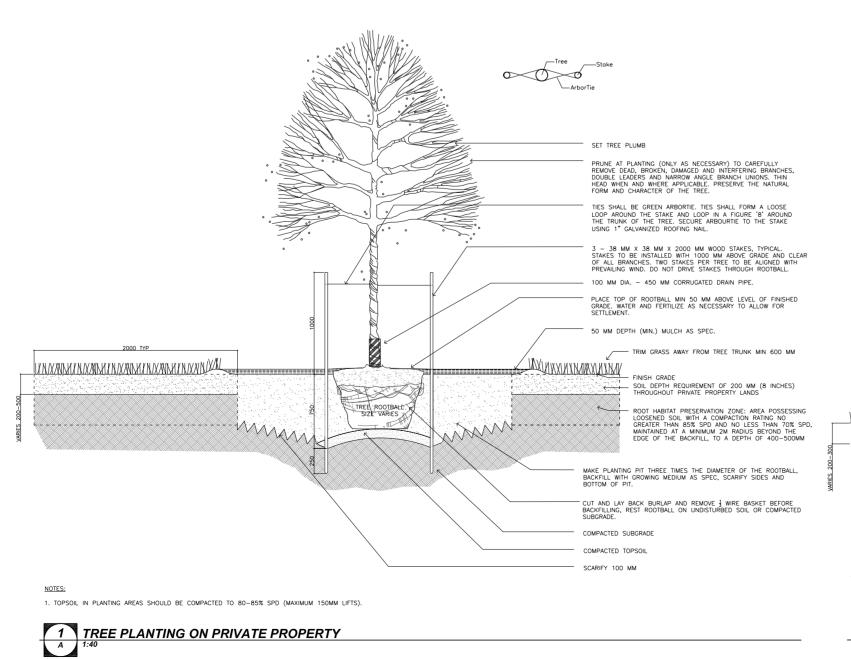

\_500

- BIODEGRADABLE DEAD MAN, TIMBER AND ROPE

— FILTER FABRIC

CLEAR GRANULAR

1. CROWN OF ROOT BALL SHALL BEAR THE SAME RELATION TO FINISHED GRADE AS IT DID TO PREVIOUS GRADE.

THE ABOVE DETAIL DOES NOT REPRESENT ANY PARTICULAR SPECIES. 3. TREE PLANTING TO COMPLY WITH CITY TREE PLANTING DETAIL T-850.026-1

DECIDUOUS TREE PLANTING ON SLAB
SCALE: 1:20

GARAGE ROOF ASSEMBLY, REFER TO ARCH.

- MULCH - 75mm DEPTH MULCH

WITH PLANT CROWN

- CONTAINERIZED PLANTS

PLANTING SOIL, INSTALL IN 150mm

SCARIFY SURFACE OF SUBSOIL