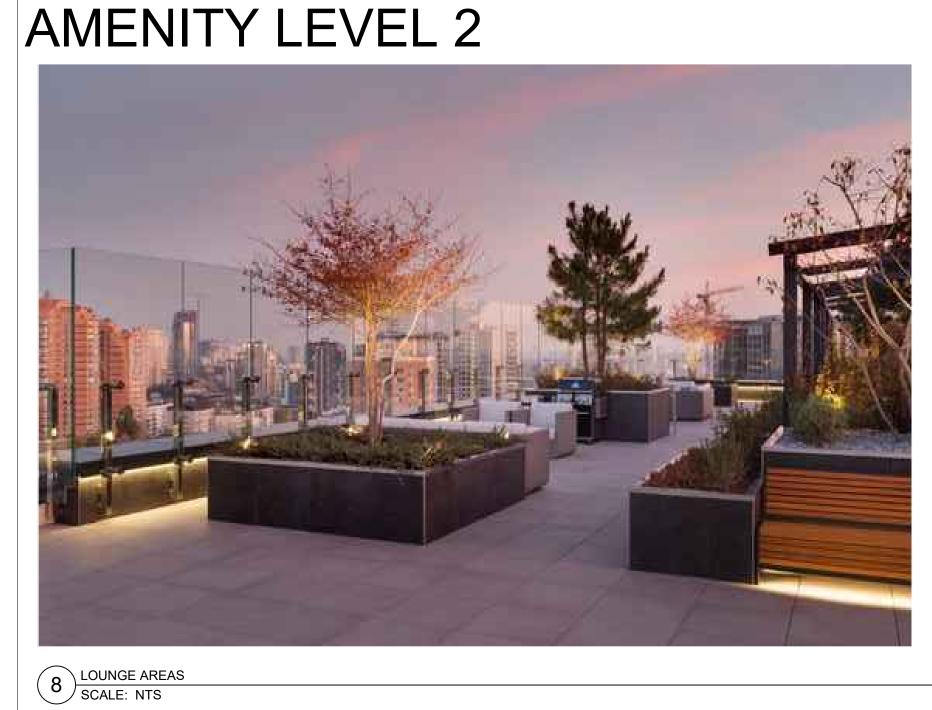

# **GROUND FLOOR**

2 450mm HT. SEATWALL PLANTERS SCALE: NTS

AMENITY LEVEL 2

3 150mm HT. PLANTERS SCALE: NTS