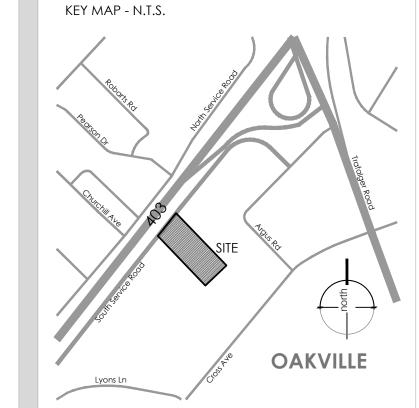

# 166 South Service Road E

OAKVILLE TOC SUBMISSION SEPTEMBER 20<sup>th</sup>, 2024

# DATE DESCRIPTION

1 2022-05-26 Issued for ZBA
2 2023-12-05 Issued for ZBA 2
3 2024-03-26 Issued for ZBA 3

TOC Development

MUNICIPALITY

Town of Oakville

166 South Service Road E Oakville, Ontario

MUNICIPAL FILE NUMBER