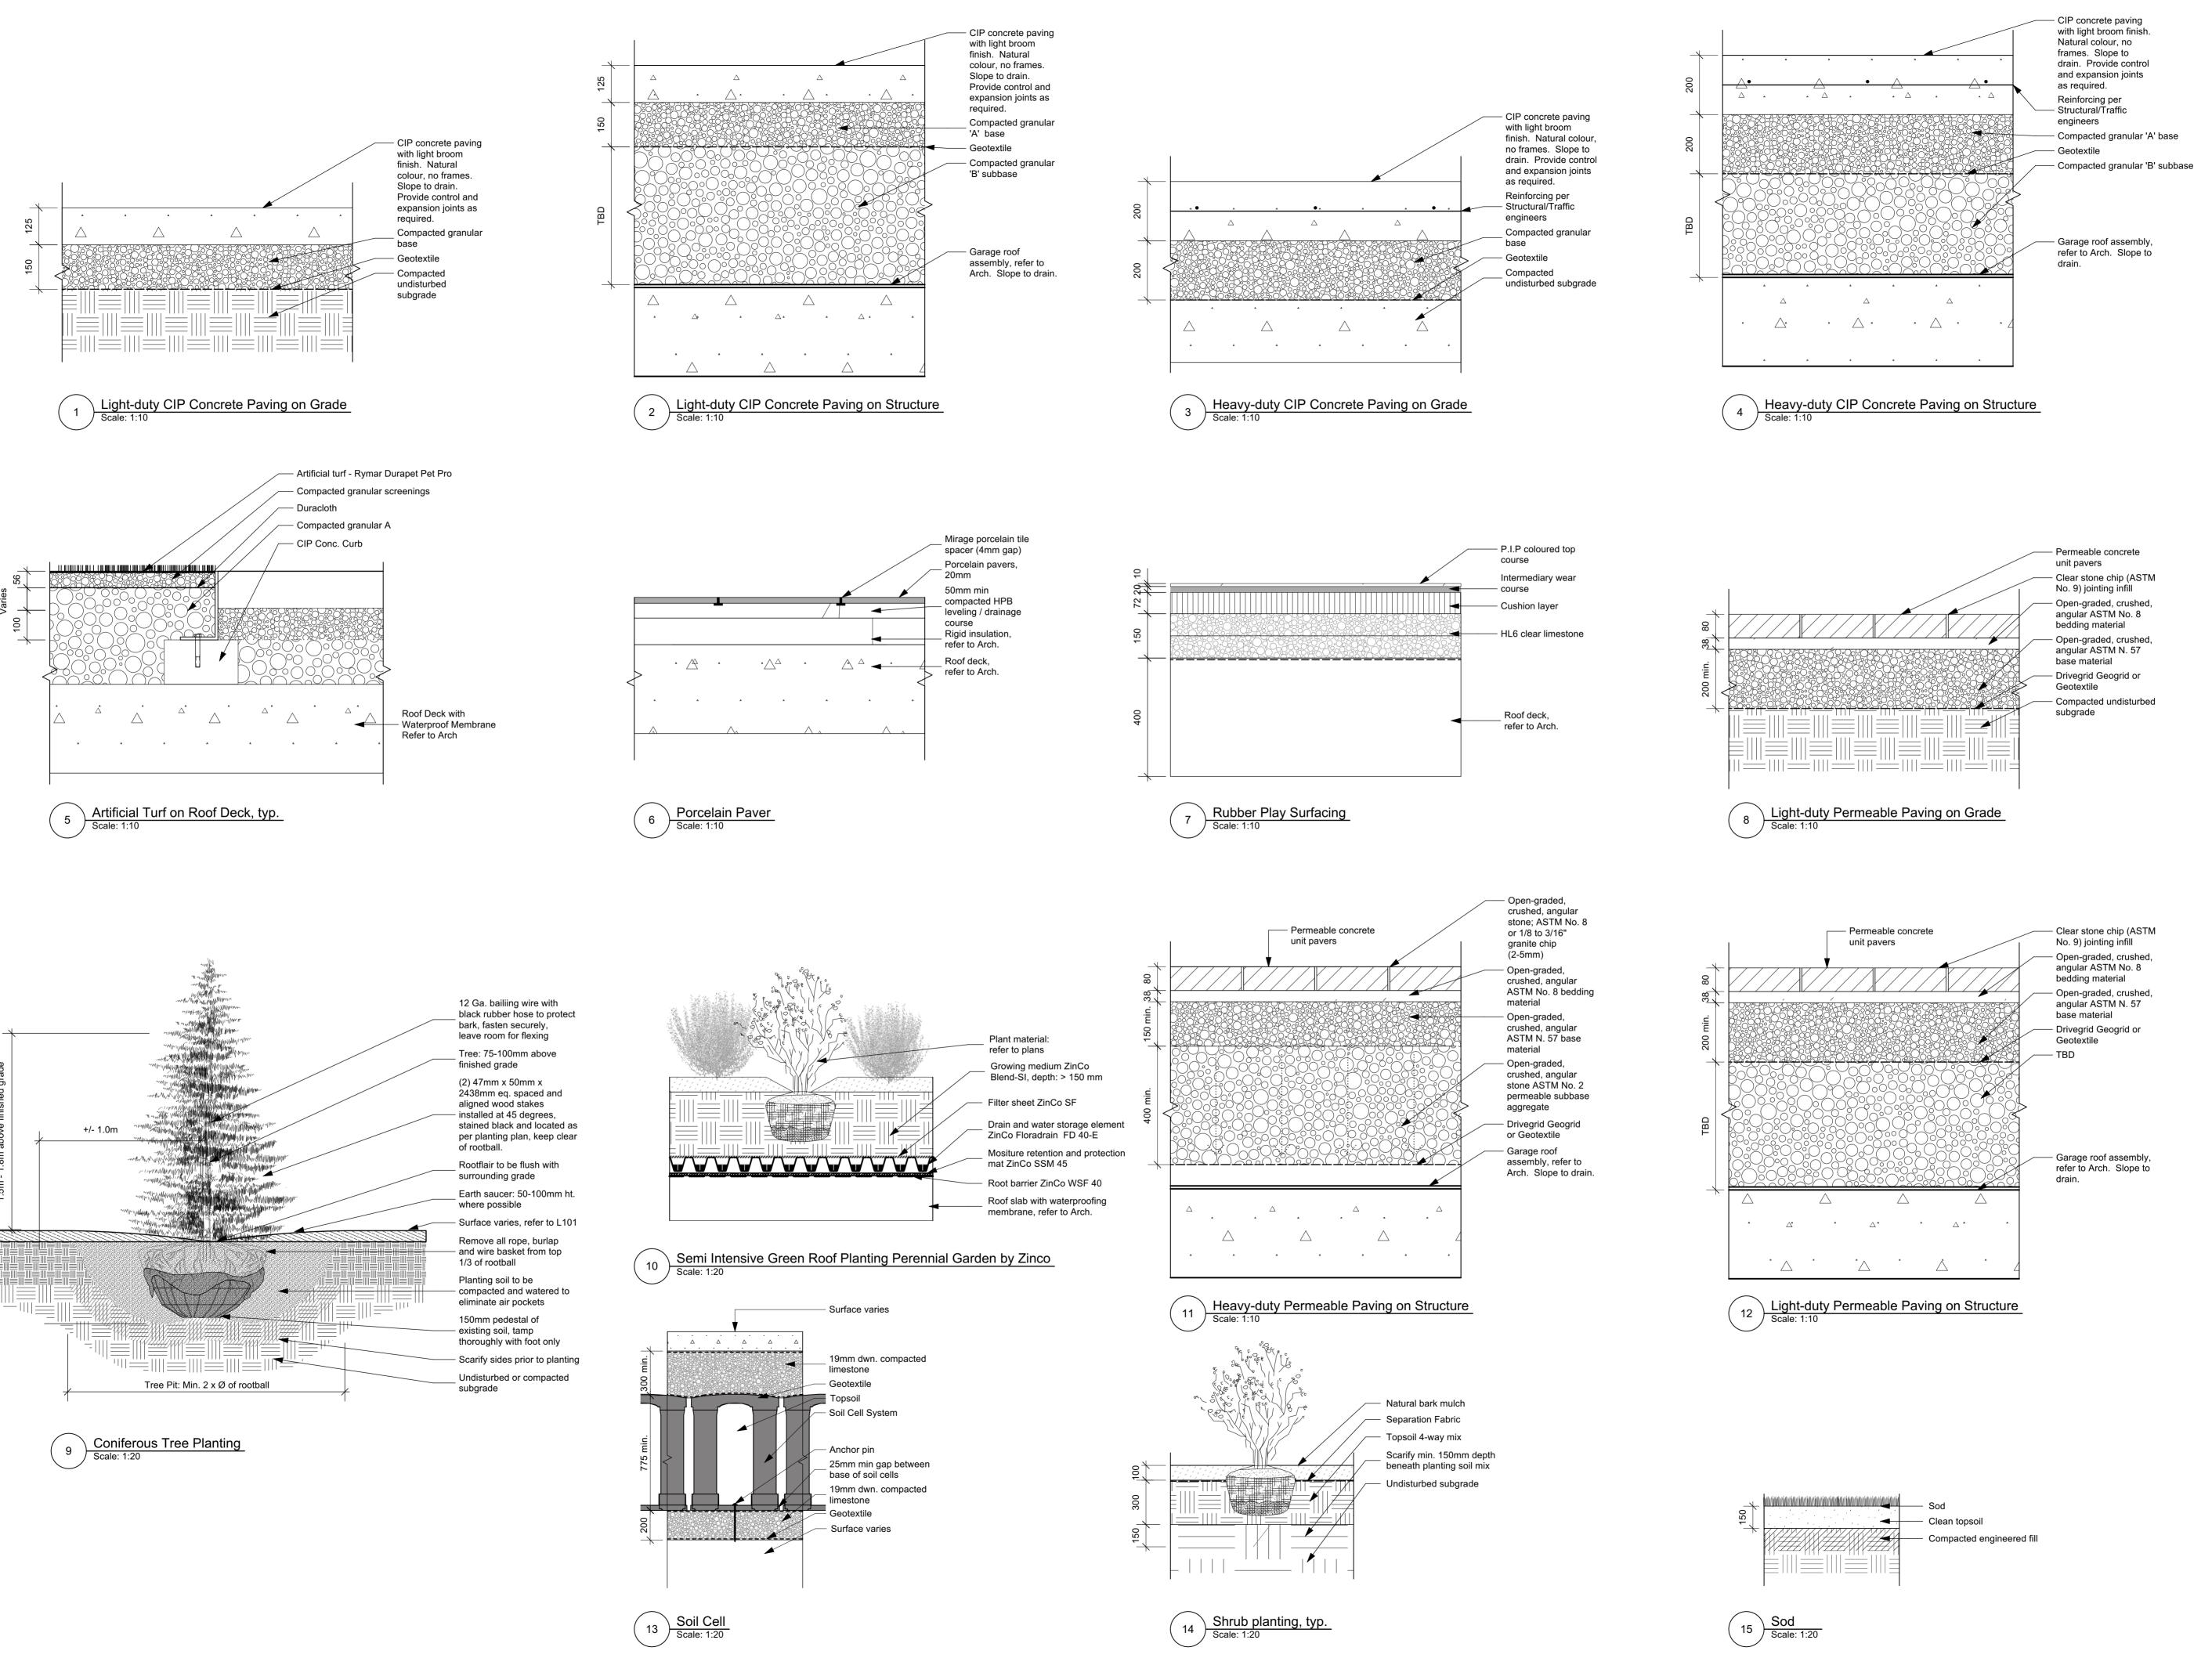

\_500

- BIODEGRADABLE DEAD MAN, TIMBER AND ROPE

— FILTER FABRIC

CLEAR GRANULAR

1. CROWN OF ROOT BALL SHALL BEAR THE SAME RELATION TO FINISHED GRADE AS IT DID TO PREVIOUS GRADE.

THE ABOVE DETAIL DOES NOT REPRESENT ANY PARTICULAR SPECIES. 3. TREE PLANTING TO COMPLY WITH CITY TREE PLANTING DETAIL T-850.026-1

DECIDUOUS TREE PLANTING ON SLAB
SCALE: 1:20

GARAGE ROOF ASSEMBLY, REFER TO ARCH.

- MULCH - 75mm DEPTH MULCH

WITH PLANT CROWN

- CONTAINERIZED PLANTS

PLANTING SOIL, INSTALL IN 150mm

SCARIFY SURFACE OF SUBSOIL

POCKETS

EXISTING SUBGRADE OR COMPACTED FILL

HERBACEOUS PLANTING - TYP.

SCALE: 1:10

LIFTS, TAMP TO REMOVE AIR

REMOVE CONTAINER, SPLAY

MULCH NOT TO BE IN CONTACT

PLANTING SOIL: BACKFILL IN 150mm LIFTS ——

POCKETS AND REDUCE SETTLEMENT.

REFER TO TOPSOIL SPECIFICATIONS

SHRUB PLANTING - TYP.

SCALE: 1:10

AND TAMP SOIL TO ELIMINATE AIR

SCARIFY SURFACE OF SUBSOIL -

SHRUBS PLANTED IN GROUPS SHALL BE SET IN CONTINUOUS BEDS.

THE ABOVE DETAIL DOES NOT REPRESENT ANY PARTICULAR SPECIES.

NOTES: FINISH GRADE AROUND PLANT TO BE THE SAME AS ORIGINAL GRADE OF PLANT IN

LEGEND 3 2024-10-04 ISSUED FOR OAKVILLE TOC 2 2024-02-14 ISSUED FOR REZONING 1 2024-01-10 ISSUED FOR PRE-CONSULTATION Landscape Architecture and Urban Design **t** 416 656 6665 **f** 416 656 5756 www.jrstudio.ca 148 Kenwood Avenue, Toronto Ontario M6C 2S3 Canada TOC DEVELOPMENT 157-165 CROSS AVENUE OAKVILLE, ONTARIO LANDSCAPE DETAILS AS SHOWN SCALE: DRAWN: CHECKED: GH PROJECT NUMBER: 23-040 DRAWING DATE: 2023-09-12