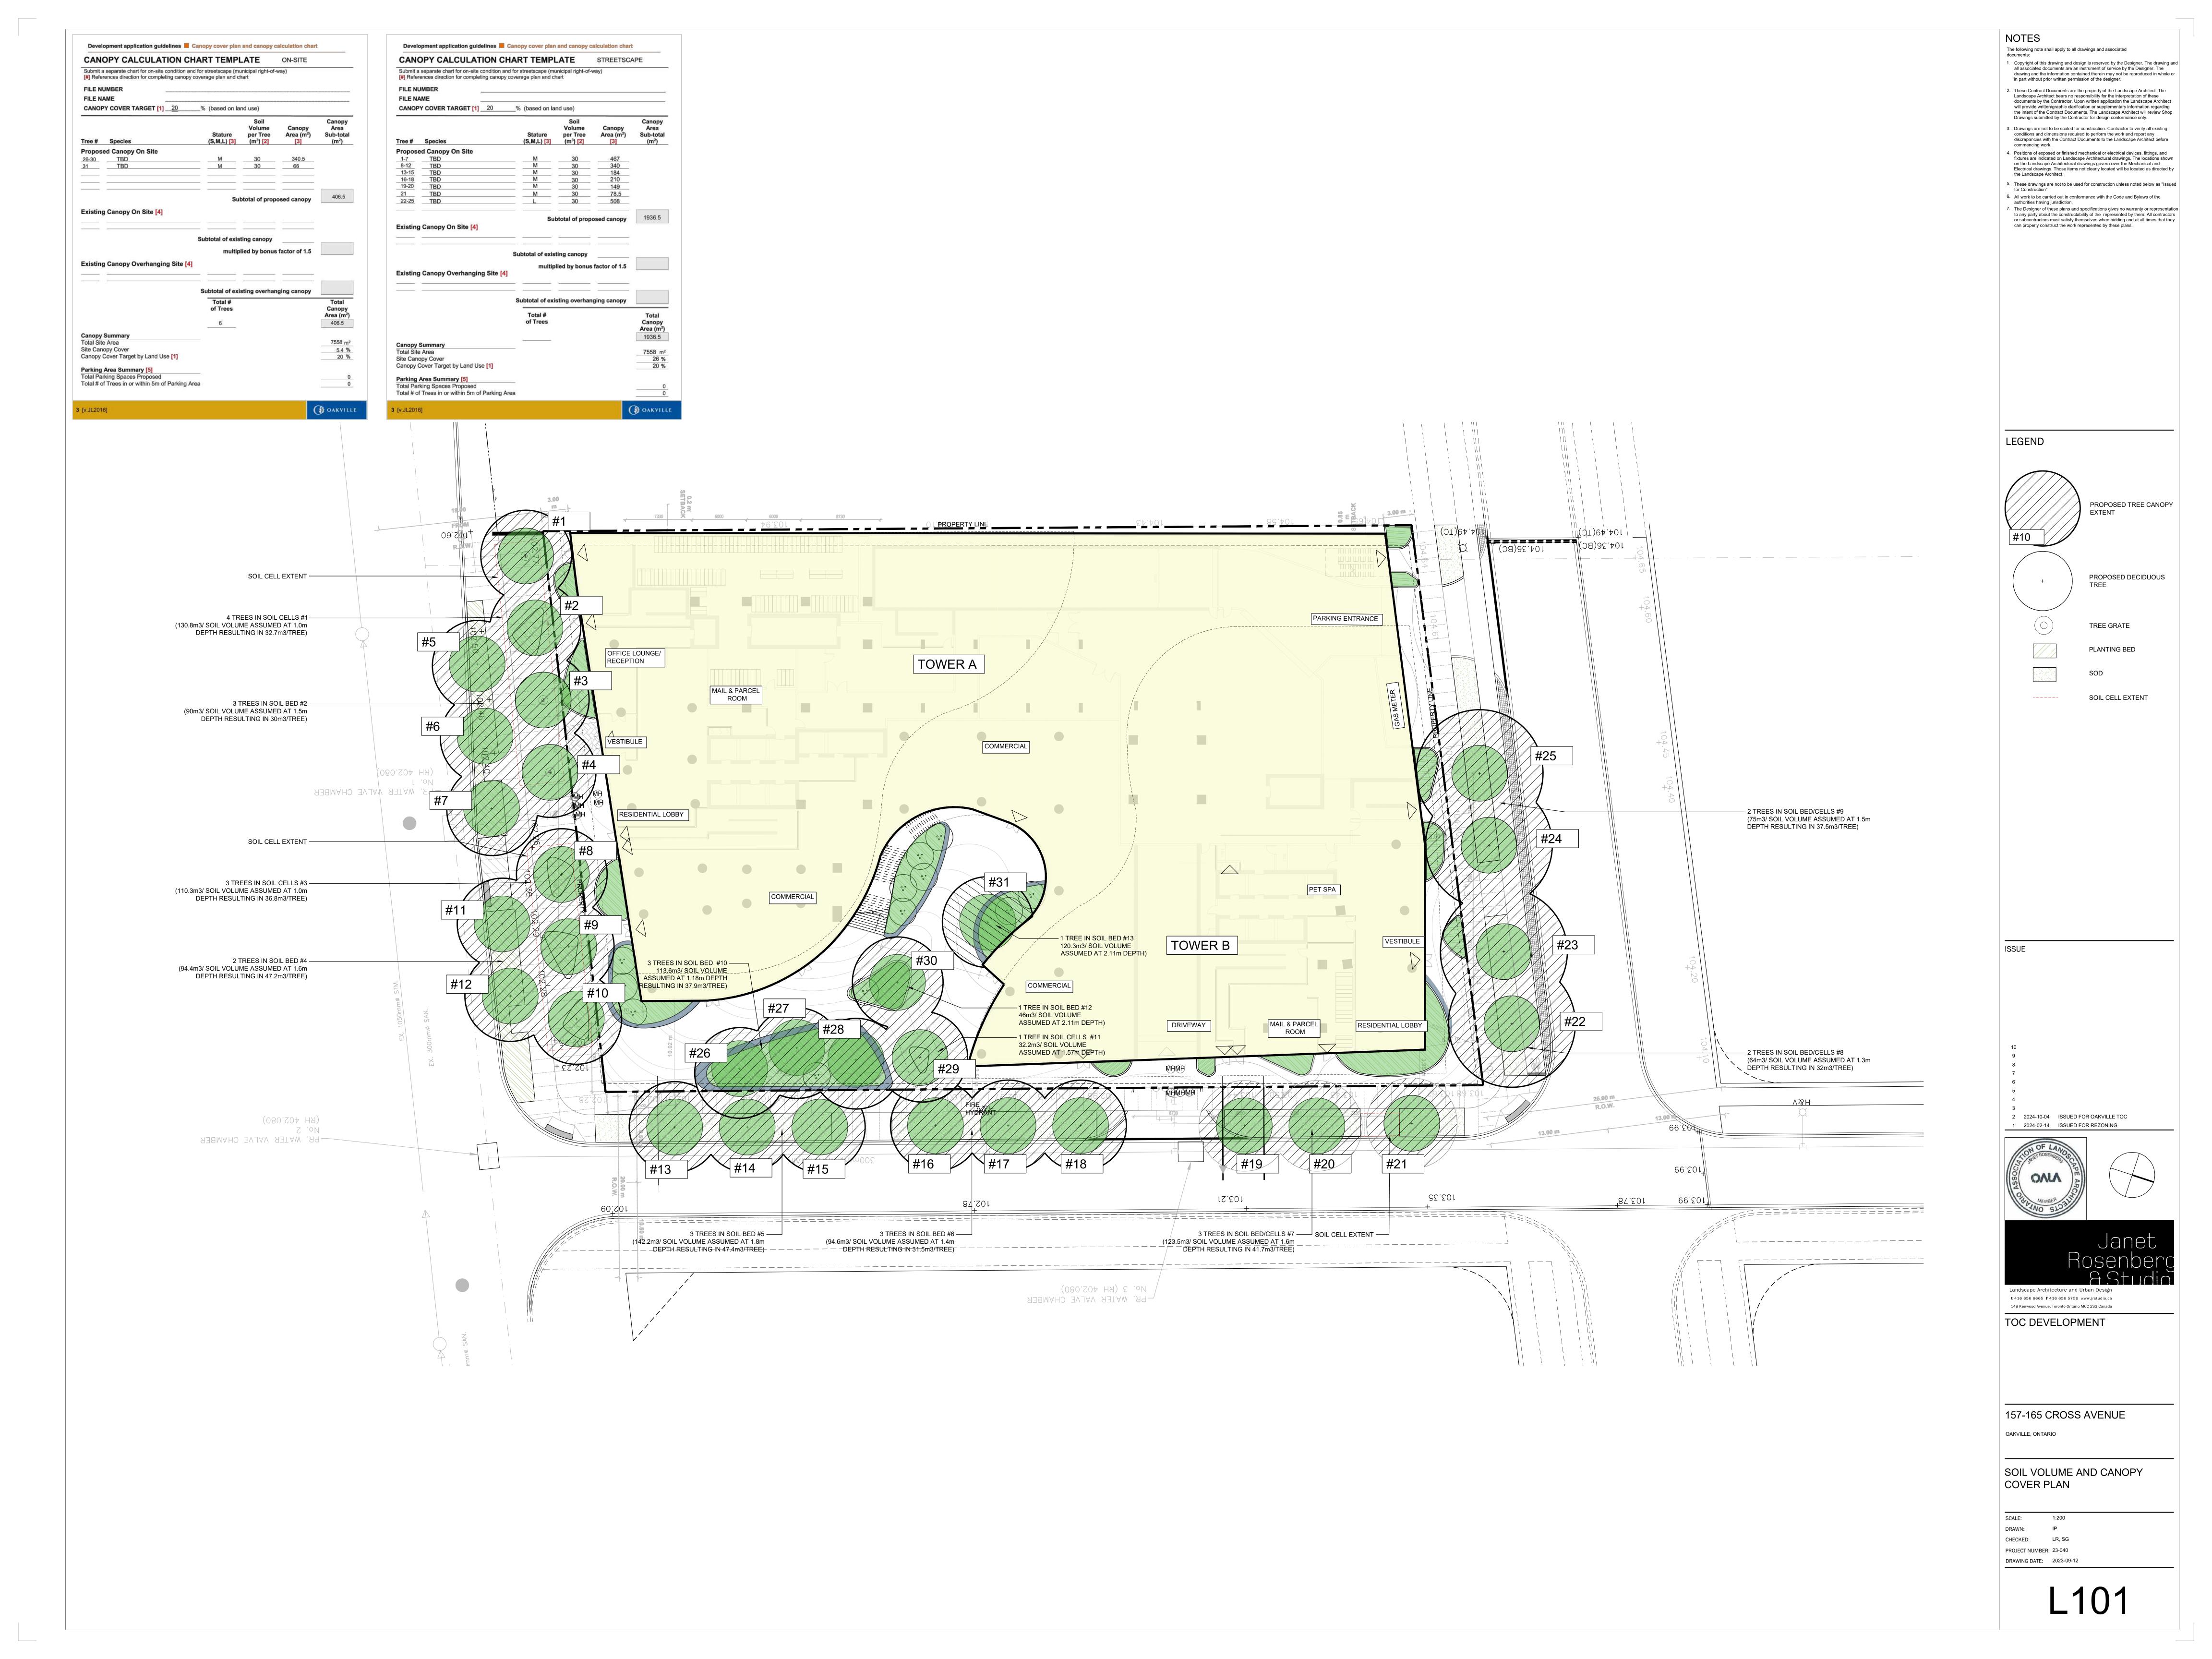

LEGEND

PROPOSED DECIDUOUS TREE

TREE GRATE

PLANTING BED

SOD

LIGHT DUTY CONCRETE

UNIT PAVING

LIGHT DUTY CONCRETE

PROPOSED DECIDUOUS

UNIT PAVING

BICYCLE PARKING

CAFE CHAIRS AND TABLE

PROPOSED BENCH

SOIL CELL EXTENT

BUILDING OVERHANG

PROPERTY LINE

LEGEND

+ PROPOSED DECIDUOUS TREE

PROPOSED DECIDUOUS SHRUB

TREE GRATE
PLANTING BED

SOD

LIGHT DUTY CONCRETE
UNIT PAVING

UNIT PAVING

LIGHT DUTY CONCRETE

UNIT PAVING

CAFE CHAIRS AND TABLE

SOIL CELL EXTENT

BUILDING OVERHANG

1 2024-10-04 ISSUED FOR OAKVILLE TOC

Janet Rosenber A Studio

Landscape Architecture and Urban Design

t 416 656 6665 f 416 656 5756 www.jrstudio.ca