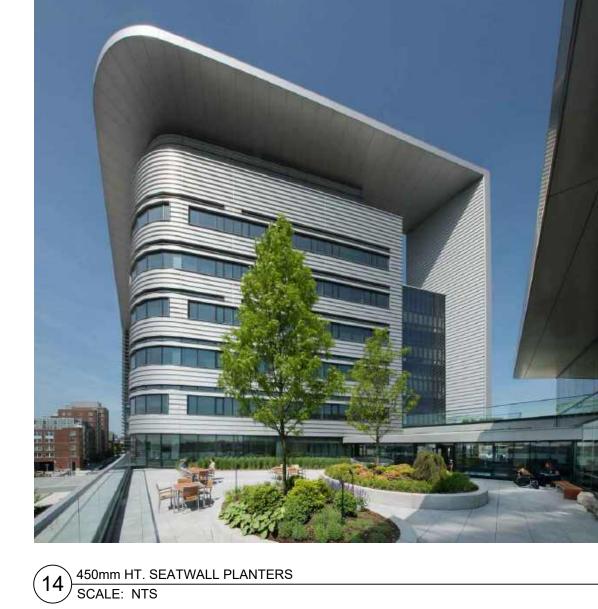

# **GROUND FLOOR**

2 450mm HT. SEATWALL PLANTERS SCALE: NTS

AMENITY LEVEL 2

3 150mm HT. PLANTERS SCALE: NTS