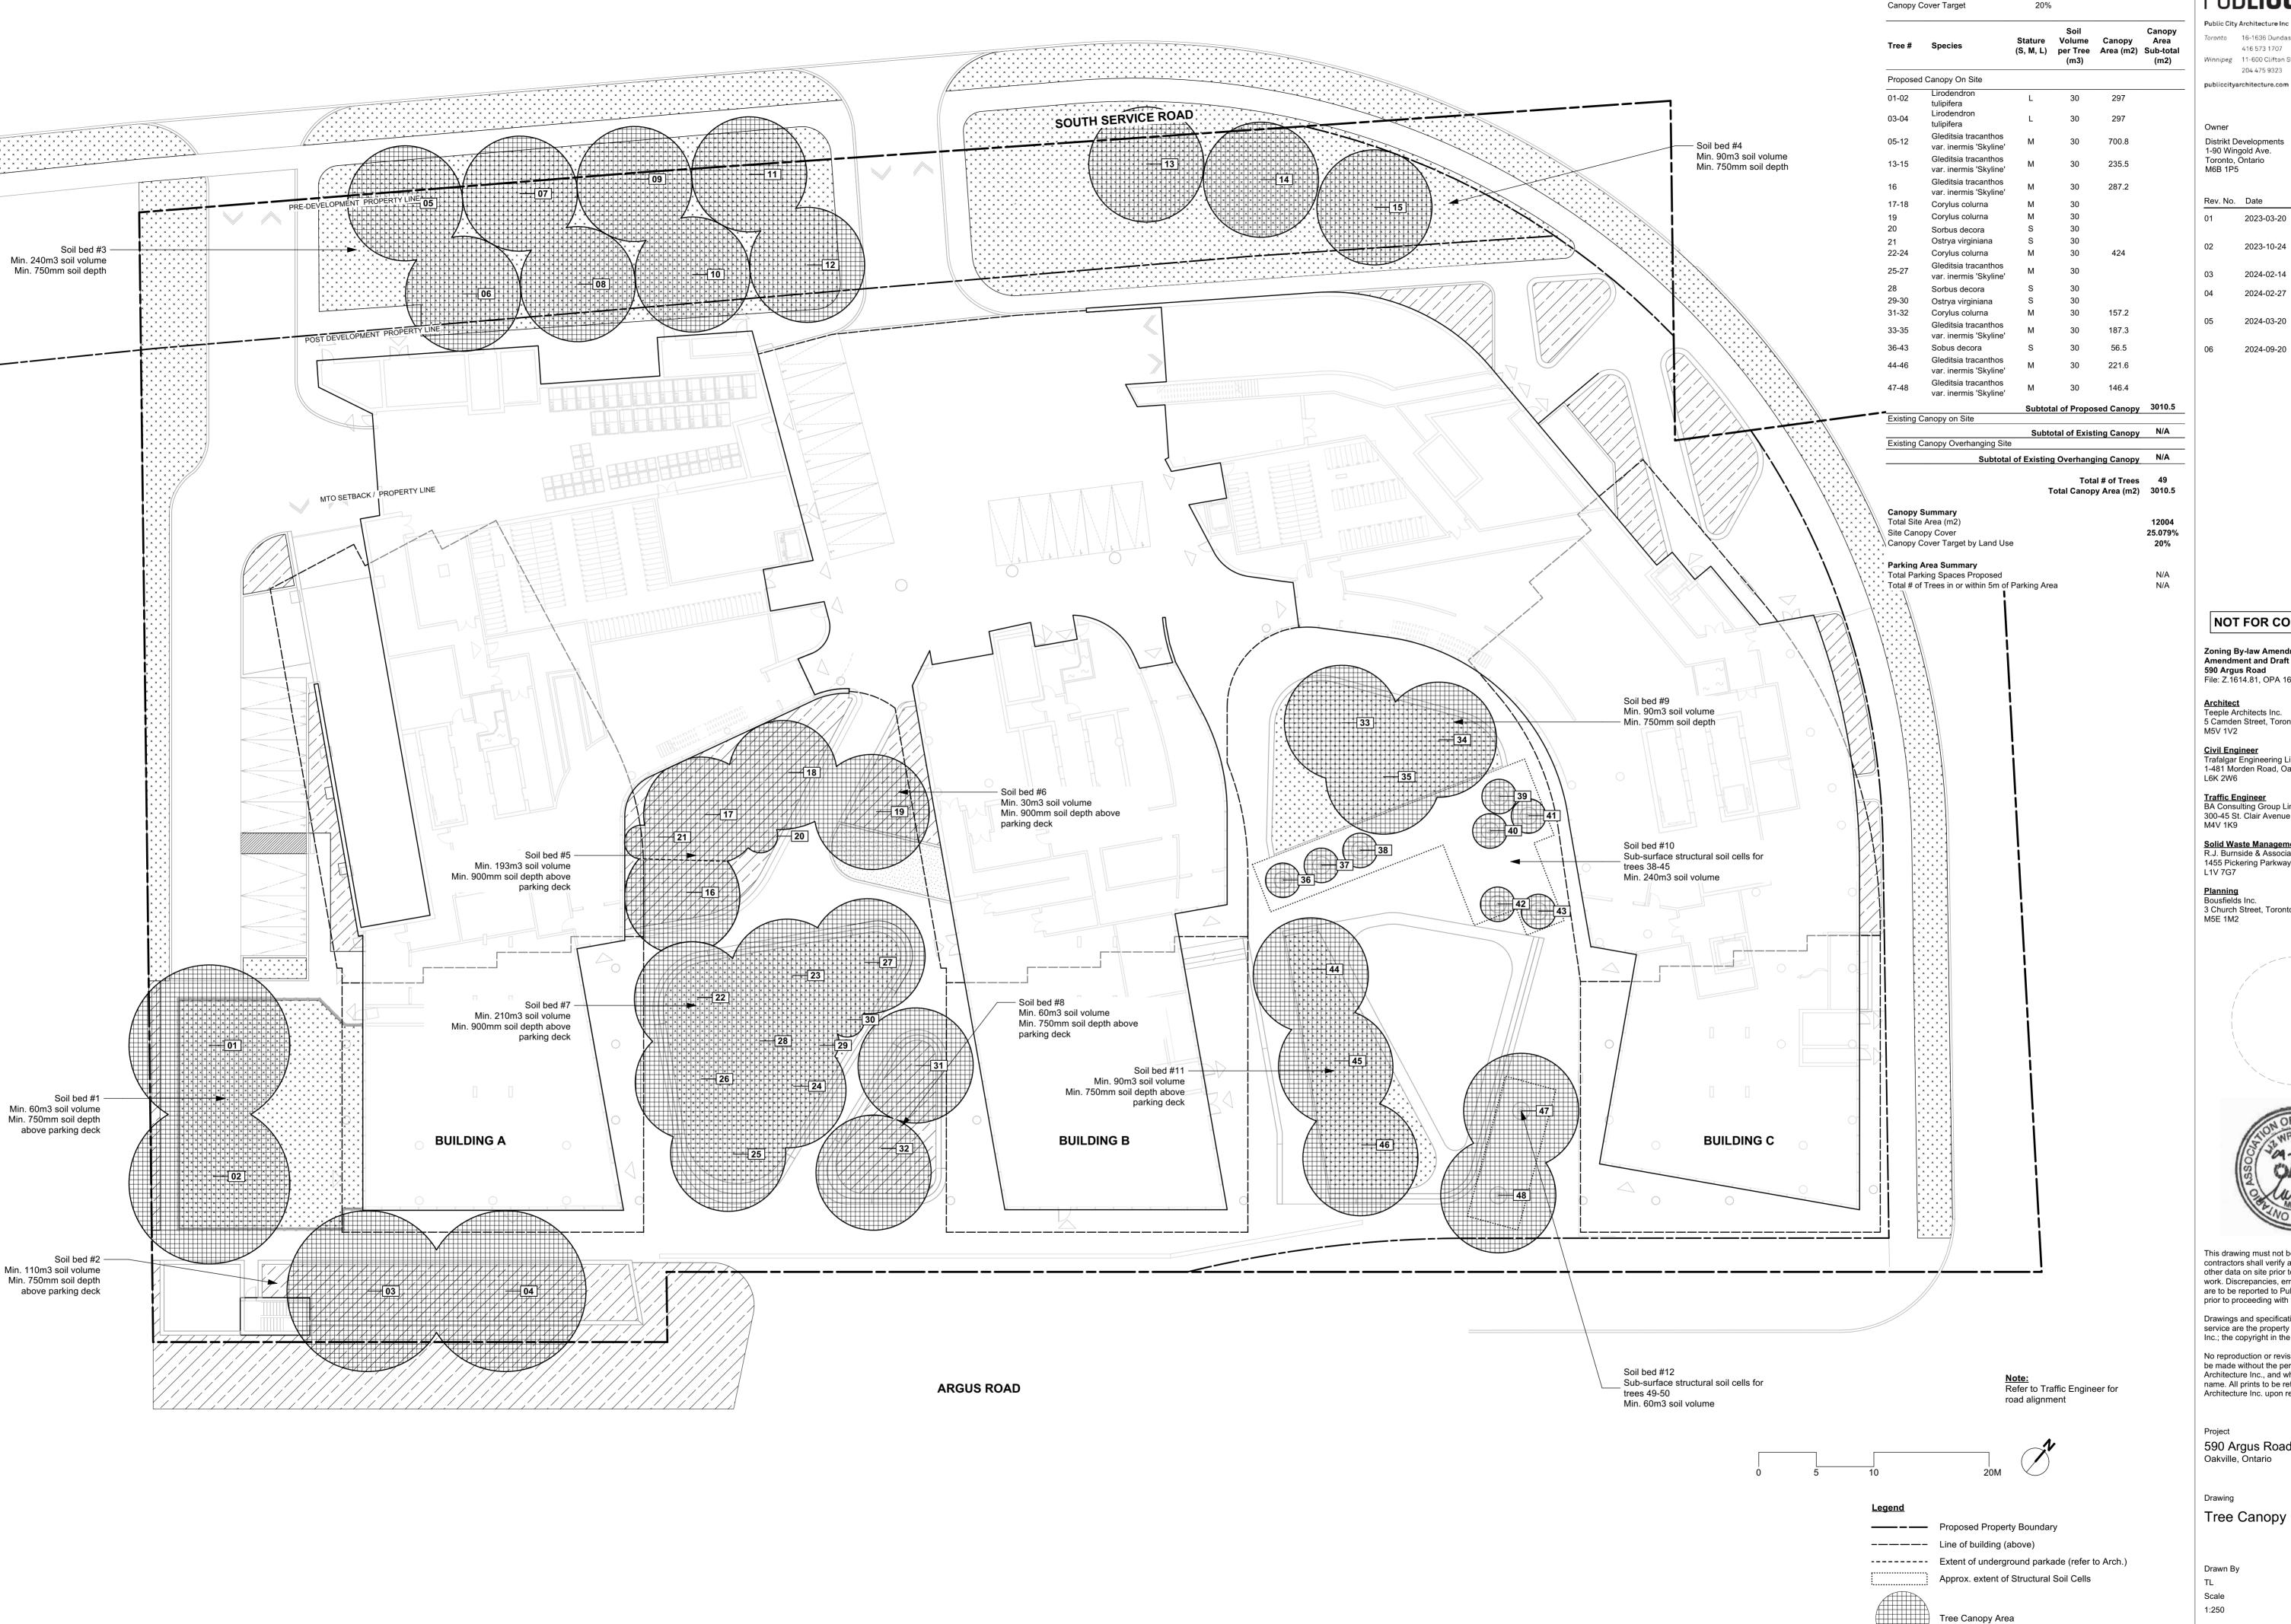

# DRAWING SCHEDULE:

| SHEET | DRAWING                          |  |  |  |
|-------|----------------------------------|--|--|--|
| L-1.1 | Tree Protection Plan             |  |  |  |
| L-1.2 | Tree Protection Plan (Inventory) |  |  |  |
| L-2.1 | Concept Landscape Plan           |  |  |  |
| L-2.2 | Concept Landscape Precedents     |  |  |  |
| L-3.1 | Canopy Cover Plan                |  |  |  |