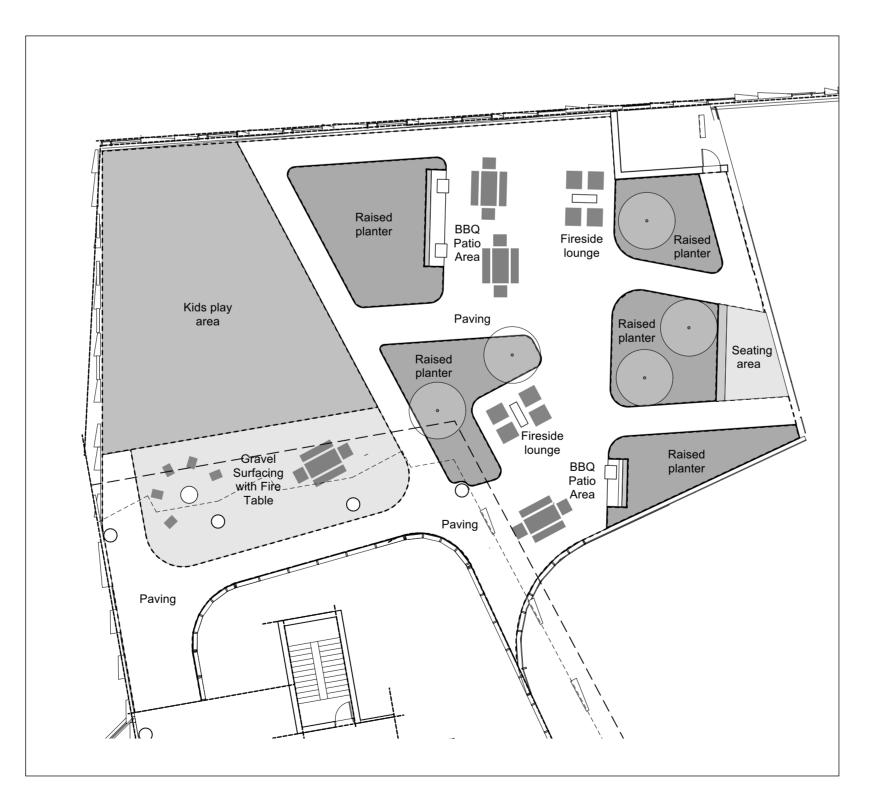

onto ON
M5E 1M2



This drawing must not be scaled. The contractors shall verify all dimensions and other data on site prior to commencement of work. Discrepancies, errors, and omissions are to be reported to Public City Architecture Inc.

prior to proceeding with the Work. Drawings and specifications as instruments of service are the property of Public City Architecture Inc.; the copyright in the same being reserved.

No reproduction or revision to these drawings may

be made without the permission of Public City
Architecture Inc., and when made, must bear their
name. All prints to be returned to Public City Architecture Inc. upon request.

590 Argus Road Development Oakville, Ontario

Tree Canopy Cover Plan

Date

2024-02-27

Drawn By Reviewed By Project No. 1:250

Drawing No. L103











Public City Architecture Inc

Toronto 16-1636 Dundas Street W, Toronto ON, M6K 1V1 416 573 1707

Winnipeg 11-600 Clifton Street, Winnipeg MB, R3G 2X6 204 475 9323 publiccityarchitecture.com

Distrikt Developments 1-90 Wingold Ave.

Toronto, Ontario M6B 1P5

Rev. No. Date Revision Notes 2024-09-20 ISSUED FOR OAKVILLE TOC

NOT FOR CONSTRUCTION

Zoning By-law Amendment, Official Plan Amendment and Draft Plan of Subdivision 590 Argus Road File: Z.1614.81, OPA 1614.81 & 24T-23001/1614

Teeple Architects Inc. 5 Camden Street, Toronto ON

M5V 1V2 Civil Engineer
Trafalgar Engineering Limited
1-481 Morden Road, Oakville ON

L6K 2W6 Traffic Engineer
BA Consulting Group Limited
300-45 St. Clair Avenue West, Toronto ON

M4V 1K9 Solid Waste Management
R.J. Burnside & Associates Limited

1455 Pick