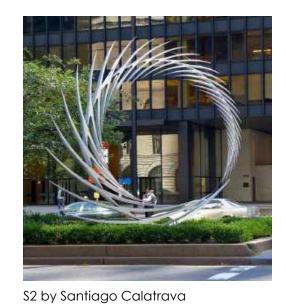

²) | 291.69m² | 15.75% |  |  |
|                                         |          |        |  |  |
| 1. ALL SNOW STORAGE AREAS ARE MIN. 1.5m |          |        |  |  |

AWAY FROM ANY TREE.

2. PLANT MATERIAL ADJACENT TO SNOW STORAGE AREAS SELECTED TO TOLERANT SALT AND WINTER CONDITIONS.

NOT FOR CONSTRUCTION
ISSUED FOR REVIEW & COMMENTS ONLY

REVISIONS/ SUBMISSIONS

# DATE DESCRIPTION

1 2022-05-26 Issued for ZBA
2 2023-12-05 Issued for ZBA 2
3 2024-03-26 Issued for ZBA 3

4 2024-09-20 Oakville TOC

STA



TOC Development

MUNICIPALITY

Town of Oakville

PROJECT 166 South Service Road E Oakville, Ontario

MUNICIPAL FILE NUMBER

Concept Landscape L-2.1

adesso design inc.

landscape architecture



69 John Street, Suite #250 Hamilton, ON L8N 2B9 t. 905.526.8876 www.adessodesigninc.ca







































SCULPTURAL PLAYGROUND

ENHANCED PEDESTRIAN THROUGHWAY

NEUTRAL PAVING THROUGHOUT PLAZA

UNIQUE PAVING IN MAIN PEDESTRIAN THROUGHWAY

### STREETSCAPE PRECEDENTS

















STREET TREES AND SEATING

MASS LINEAR PLANTING

FEATURE PAVING AT LOBBY AND RETAIL ENTRANCES







BUILT IN SEATING



ANGULAR CONCRETE PLANTERS

FREE STANDING BENCH



adesso design inc.

landscape architecture

KEY MAP - N.T.S.

LEGEND

69 John Street, Suite #250 Hamilton, ON L8N 2B9 t. 905.526.8876 www.adessodesigninc.ca

Concept Landscape L-2.2

NOT FOR CONSTRUCTION

ISSUED FOR REVIEW & COMMENTS ONLY

REVISIONS/ SUBMISSIONS

TOC Development

Town of Oakville

Oakville, Ontario

MUNICIPAL FILE NUMBER

166 South Service Road E

MUNICIPALITY

PROJECT

STAMP

1 2022-05-26 Issued