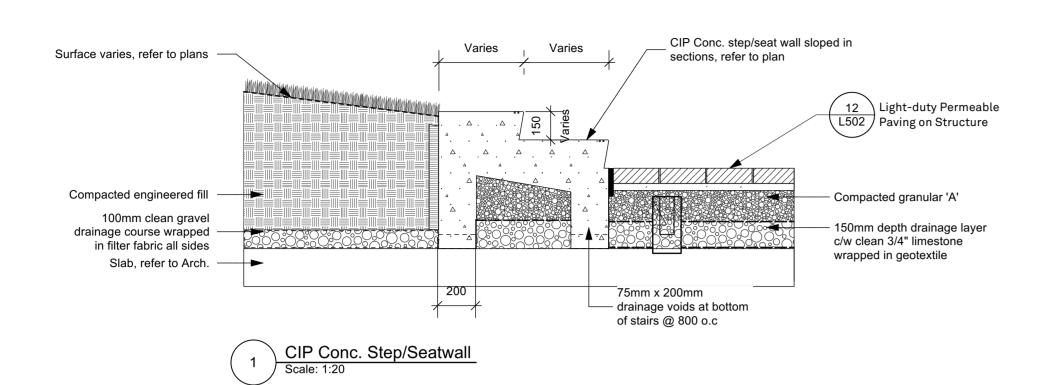

\_500

- BIODEGRADABLE DEAD MAN, TIMBER AND ROPE

— FILTER FABRIC

CLEAR GRANULAR

1. CROWN OF ROOT BALL SHALL BEAR THE SAME RELATION TO FINISHED GRADE AS IT DID TO PREVIOUS GRADE.

THE ABOVE DETAIL DOES NOT REPRESENT ANY PARTICULAR SPECIES. 3. TREE PLANTING TO COMPLY WITH CITY TREE PLANTING DETAIL T-850.026-1