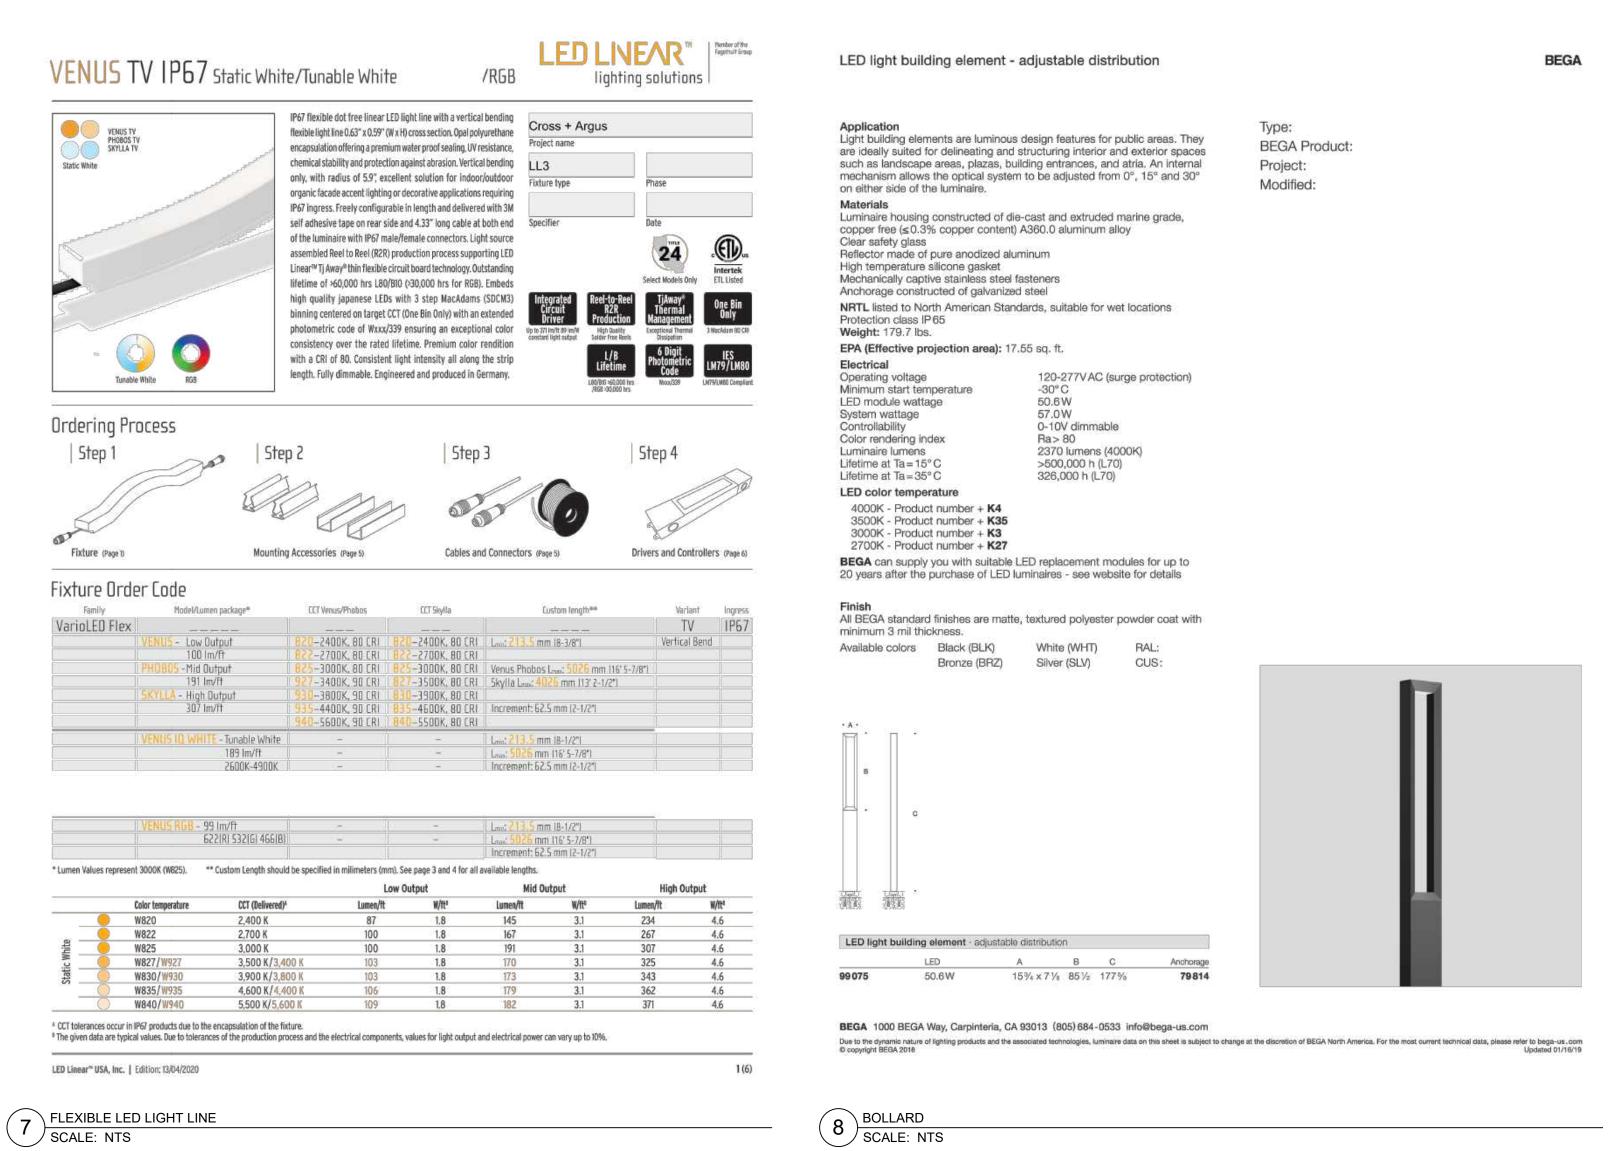

LEGEND

PROPOSED DECIDUOUS TREE

TREE GRATE

PLANTING BED

SOD

LIGHT DUTY CONCRETE

UNIT PAVING

LIGHT DUTY CONCRETE

PROPOSED DECIDUOUS

UNIT PAVING

BICYCLE PARKING

CAFE CHAIRS AND TABLE

PROPOSED BENCH

SOIL CELL EXTENT

BUILDING OVERHANG

PROPERTY LINE

LEGEND

+ PROPOSED DECIDUOUS TREE

PROPOSED DECIDUOUS SHRUB

TREE GRATE
PLANTING BED

SOD

LIGHT DUTY CONCRETE
UNIT PAVING

UNIT PAVING

LIGHT DUTY CONCRETE

UNIT PAVING

CAFE CHAIRS AND TABLE

SOIL CELL EXTENT

BUILDING OVERHANG

1 2024-10-04 ISSUED FOR OAKVILLE TOC

Janet Rosenber A Studio

Landscape Architecture and Urban Design

t 416 656 6665 f 416 656 5756 www.jrstudio.ca