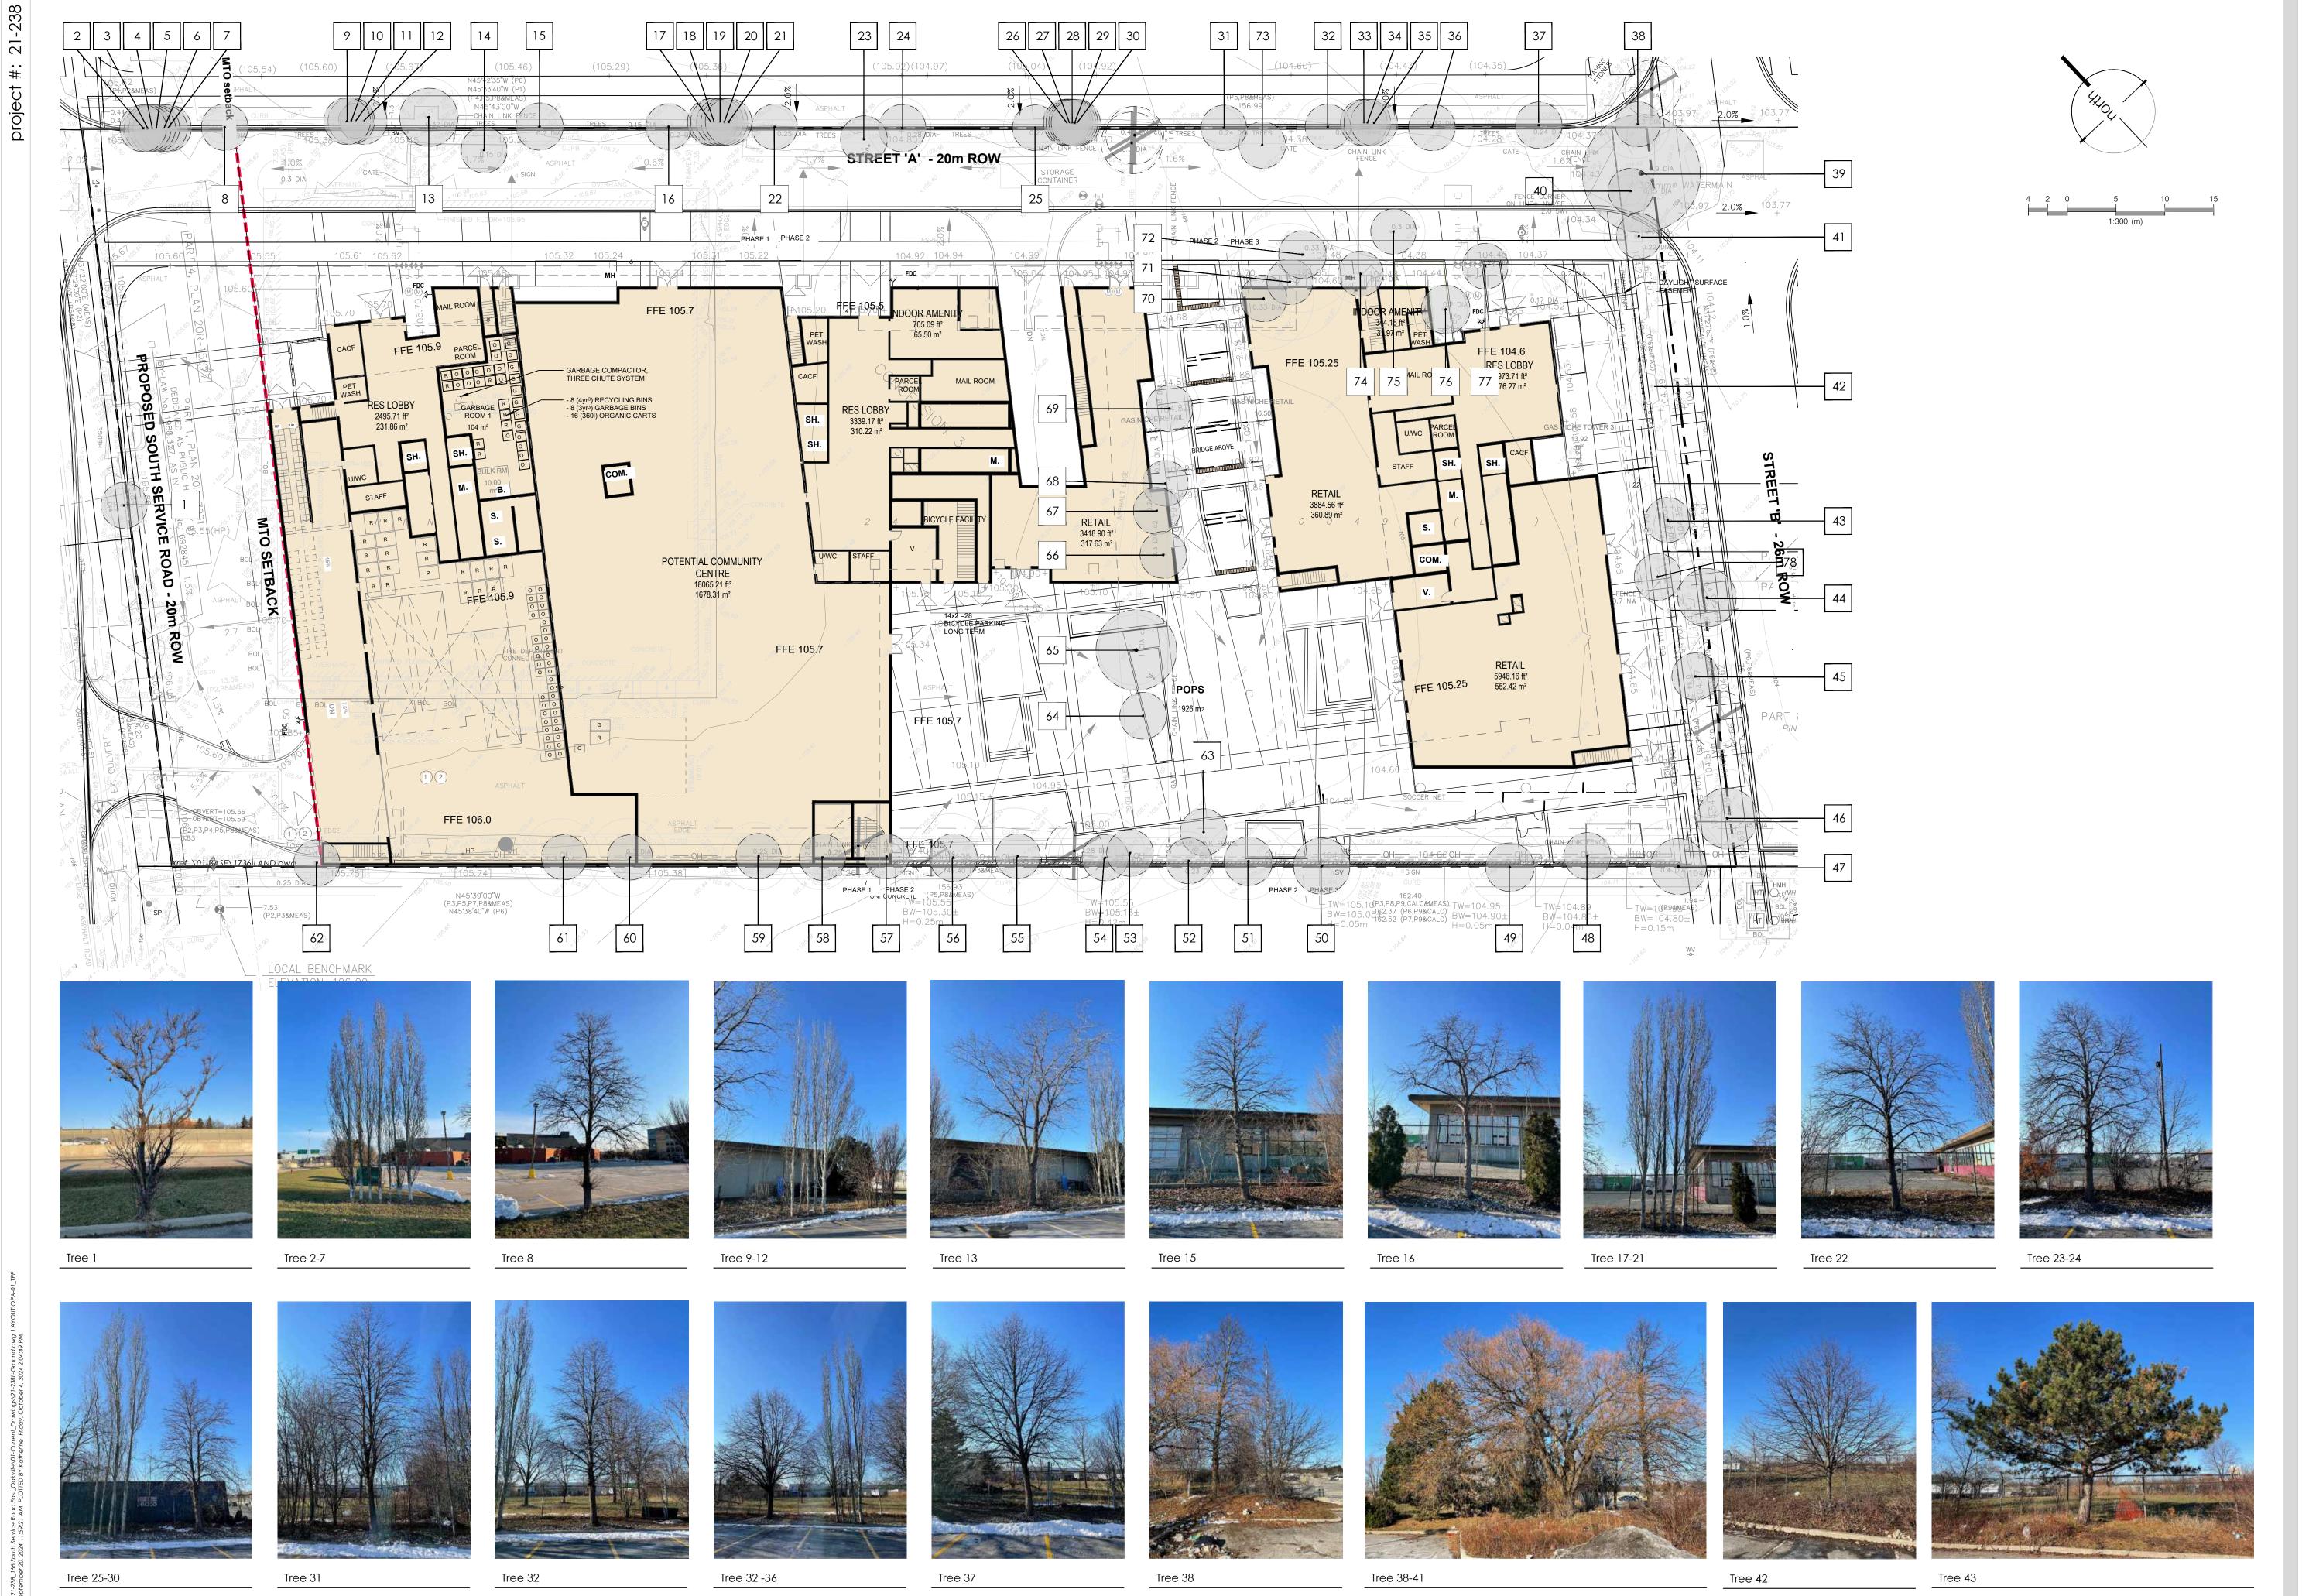

existing elevations

NOTE:
Vegetation inventory undertaken by Jeremy
Jackson, ISA Certified Arborist (ON-1089A) 2022-01-07.

Oakville TOC

DEVISIONIS / STIRMISSIO

4 2024-09-20

FFT

Tree Protection Plan

adesso design inc.

landscape architecture

69 John Street, Suite #250 Hamilton, ON L8N 2B9 t. 905.526.8876 www.adessodesigninc.ca

| LAYOUT:OPA-(                                                                                                                    |      |
|---------------------------------------------------------------------------------------------------------------------------------|------|
| .E.Z:\Project_files\Projects_2021\21-238_166 South Service Road East_Oakville\01-Current_Drawings\21-238L-Ground.dwg_LAYOUT:OPA | >    |
| .E:Z:                                                                                                                           | ST S |