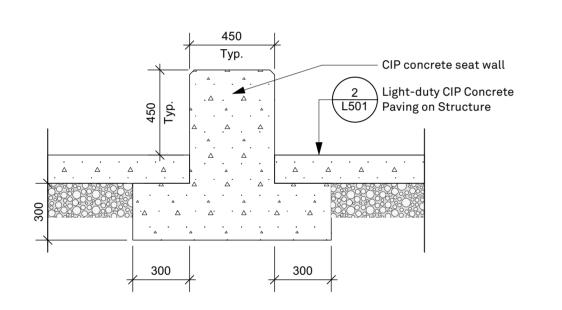

g must not be scaled. The contractors shall verify all dimensions and other data on site prior to commencement of work. Discrepancies, errors, and omissions are to be reported to Public City Architecture Inc.

prior to proceeding with the Work. Drawings and specifications as instruments of

service are the property of Public City Architecture Inc.; the copyright in the same being reserved. No reproduction or revision to these drawings may

be made without the permission of Public City Architecture Inc., and when made, must bear their name. All prints to be returned to Public City Architecture Inc. upon request.

590 Argus Road Development Oakville, Ontario

Landscape Surfacing and Planting Details

Drawn By Reviewed B Scale Project No. As Noted

2024-02-27

Date

Drawing No. L502















Custom Galvanized Handrail @ Stairs
Scale: 1:25



CIP Concrete Ramp w/ Handrail



8 Metal Planter on Slab
Scale: 1:10

Toronto 16-1636 Dundas Street W, Toronto ON, M6K 1V1 416 573 1707

Winnipeg 11-600 Clifton Street, Winnipeg MB, R3G 2X6 204 475 9323

publiccityarchitecture.com

Owner

Distrikt Developments 1-90 Wingold Ave.

**DISTRIKT** Toronto, Ontario M6B 1P5

Rev. No. Date Revision Notes 2023-03-20 ISSUED FOR

OPA/ZBA

2023-10-24 ISSUED FOR OPA/ZBA

2024-02-27 ISSUED FOR OPA/ZBA

2024-03-20 ISSUED FOR

OPA/ZBA 2024-09-20 ISSUED FOR

OAKVILLE TOC

NOT FOR CONSTRUCTION

Zoning By-law Amendment, Official Plan Amendment and Draft Plan of Subdivision 590 Argus Road File: Z.1614.81, OPA 1614.81 & 24T-23001/1614

Architect
Teeple Architects Inc.
5 Camden Street, Toronto ON M5V 1V2