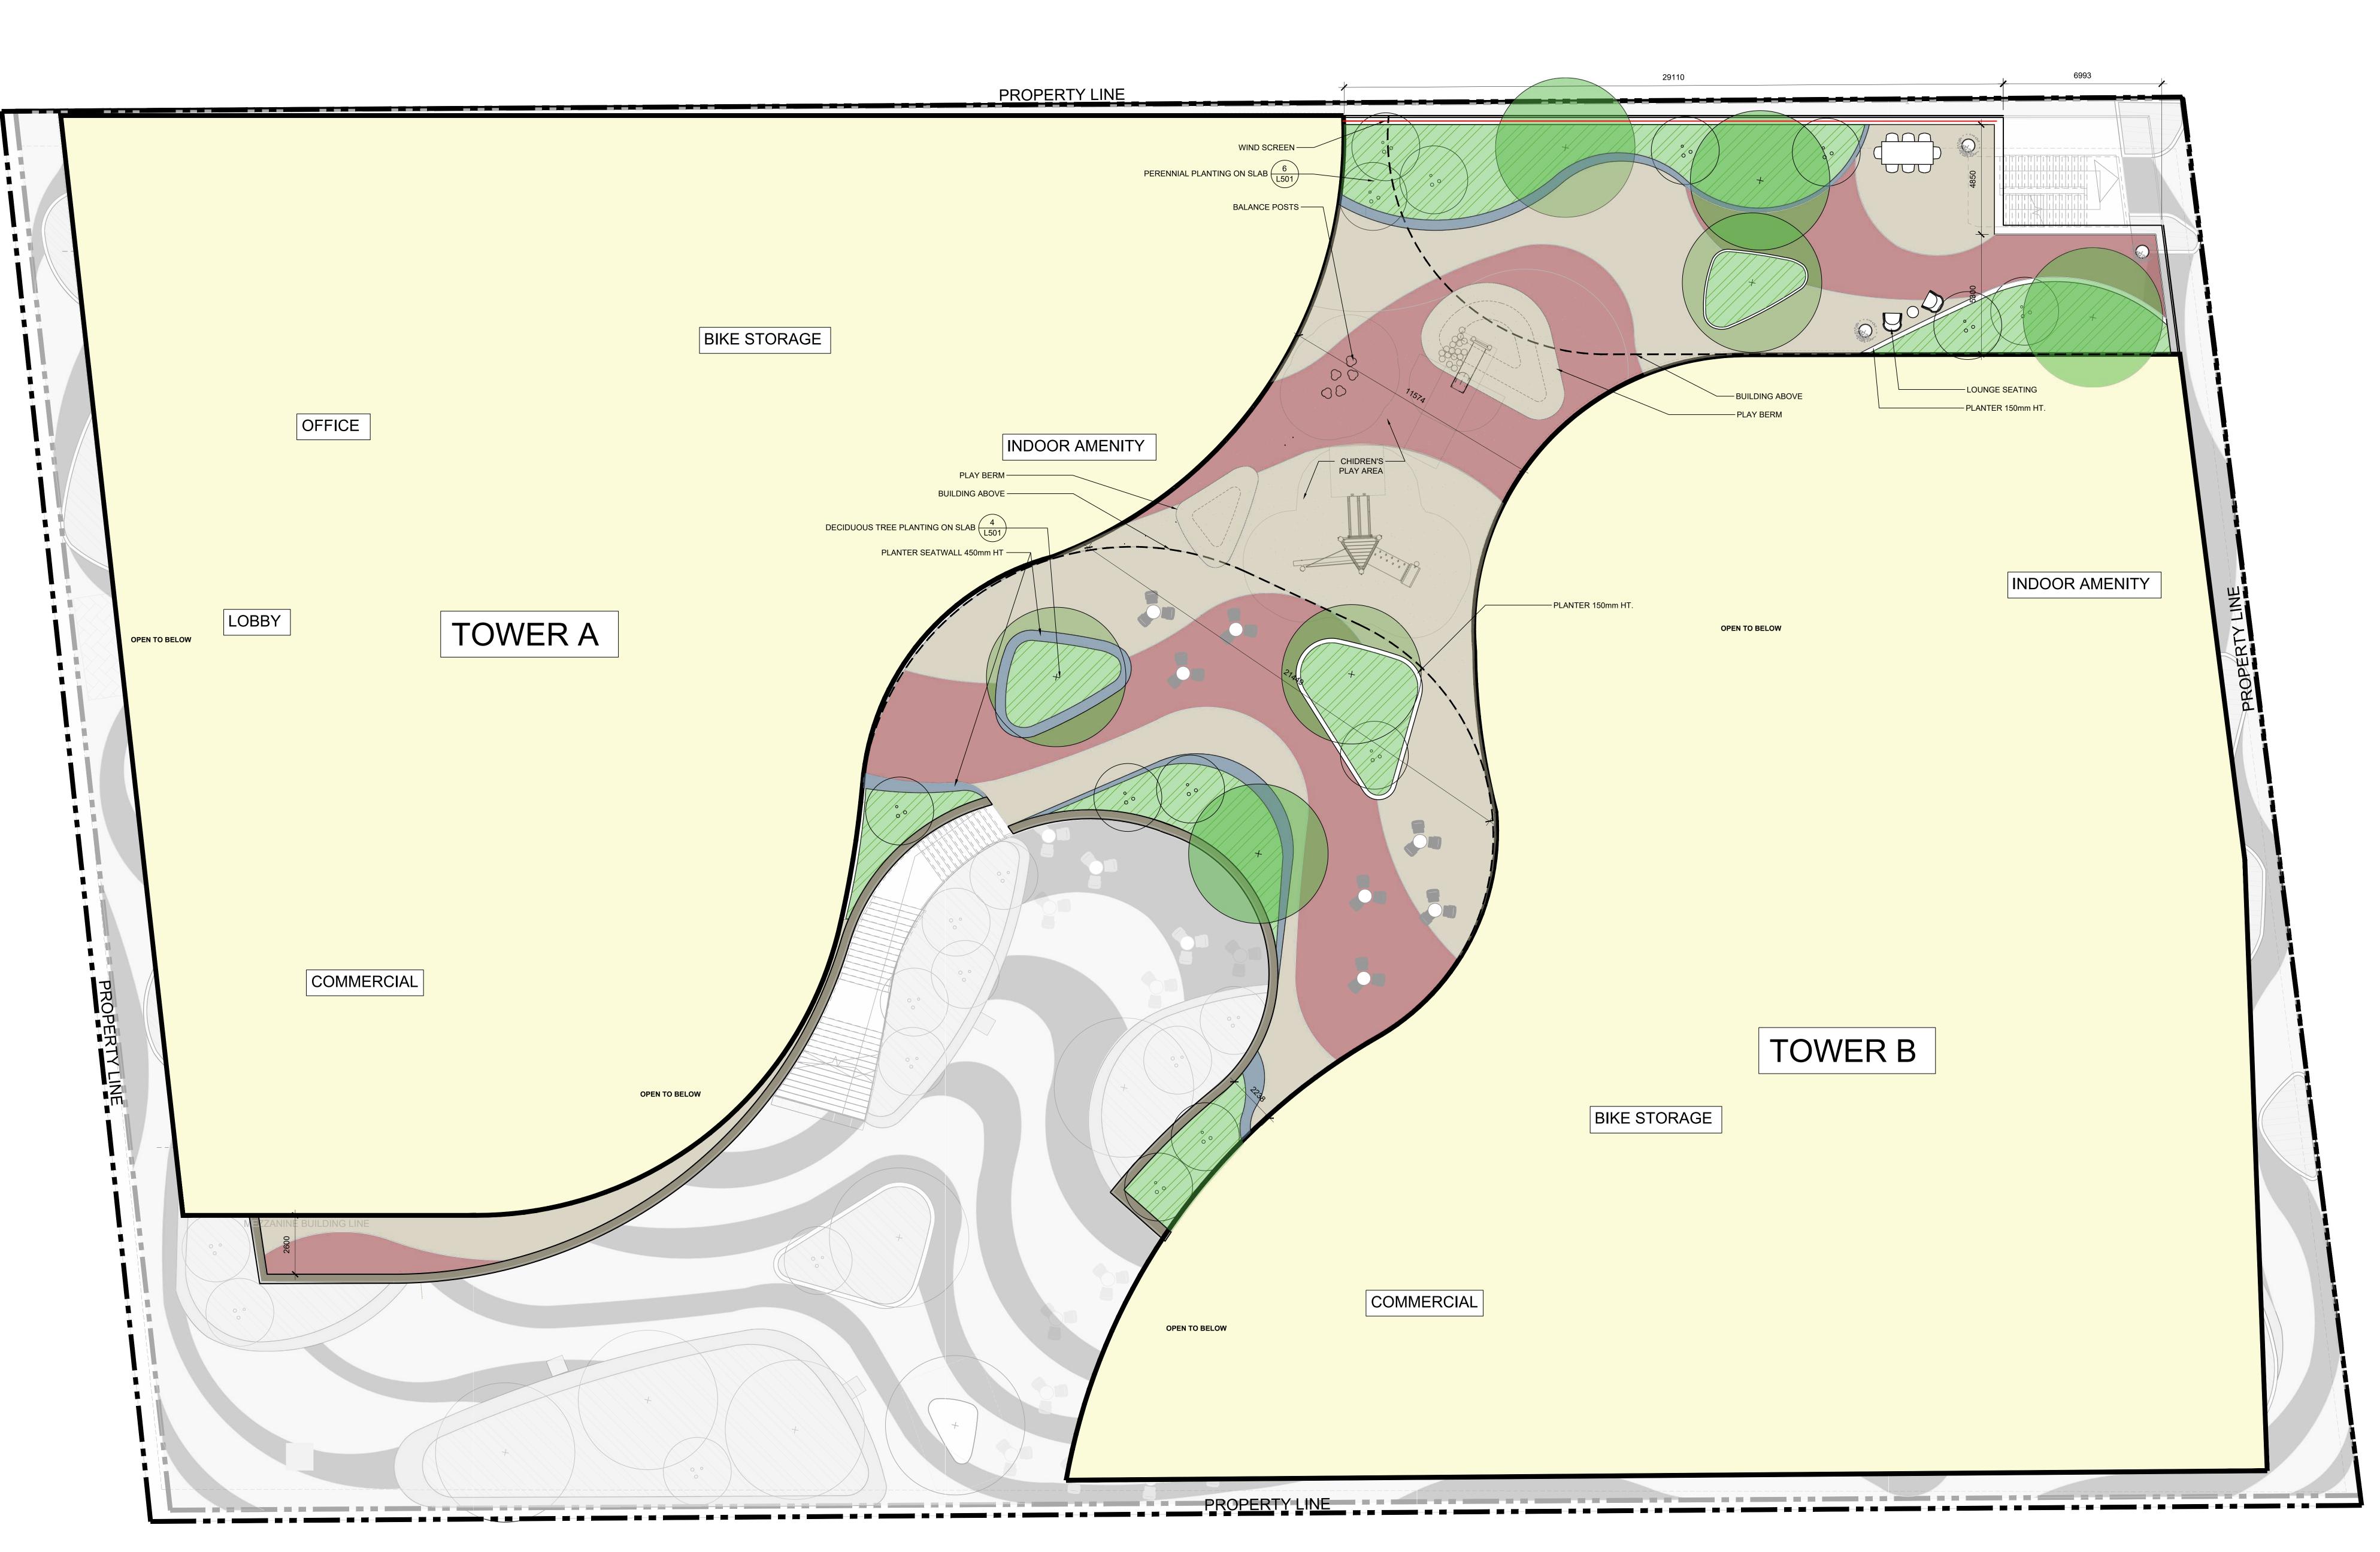

LEGEND

+ PROPOSED DECIDUOUS TREE

PROPOSED DECIDUOUS SHRUB

TREE GRATE
PLANTING BED

SOD

LIGHT DUTY CONCRETE
UNIT PAVING

UNIT PAVING

LIGHT DUTY CONCRETE

UNIT PAVING

CAFE CHAIRS AND TABLE

SOIL CELL EXTENT

BUILDING OVERHANG

1 2024-10-04 ISSUED FOR OAKVILLE TOC

Janet Rosenber A Studio

Landscape Architecture and Urban Design

t 416 656 6665 f 416 656 5756 www.jrstudio.ca

148 Kenwood Avenue, Toronto Ontario M6C 2S3 Canada

TOC DEVELOPMENT

157-165 CROSS AVENUE

L02 AMENITY TERRACE PLAN

SCALE: 1:100

DRAWN: IP

CHECKED: LR, SG

PROJECT NUMBER: 23-040