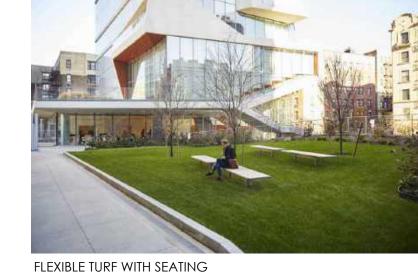

| 15.75% |  |  |
|                                         |          |        |  |  |
| 1. ALL SNOW STORAGE AREAS ARE MIN. 1.5m |          |        |  |  |

AWAY FROM ANY TREE.

2. PLANT MATERIAL ADJACENT TO SNOW STORAGE AREAS SELECTED TO TOLERANT SALT AND WINTER CONDITIONS.

NOT FOR CONSTRUCTION
ISSUED FOR REVIEW & COMMENTS ONLY

REVISIONS/ SUBMISSIONS

# DATE DESCRIPTION

1 2022-05-26 Issued for ZBA
2 2023-12-05 Issued for ZBA 2
3 2024-03-26 Issued for ZBA 3

4 2024-09-20 Oakville TOC

STA



TOC Development

MUNICIPALITY

Town of Oakville

PROJECT 166 South Service Road E Oakville, Ontario

MUNICIPAL FILE NUMBER

Concept Landscape L-2.1

adesso design inc.

landscape architecture



69 John Street, Suite #250 Hamilton, ON L8N 2B9 t. 905.526.8876 www.adessodesigninc.ca







































SCULPTURAL PLAYGROUND

ENHANCED PEDESTRIAN THROUGHWAY

NEUTRAL PAVING THROUGHOUT PLAZA

UNIQUE PAVING IN MAIN PEDESTRIAN THROUGHWAY

### STREETSCAPE PRECEDENTS

















STREET TREES AND SEATING

MASS LINEAR PLANTING

FEATURE PAVING AT LOBBY AND RETAIL ENTRANCES







BUILT IN SEATING



ANGULAR CONCRETE PLANTERS

FREE STANDING BENCH



adesso design inc.

landscape architecture

KEY MAP - N.T.S.

LEGEND

69 John Street, Suite #250 Hamilton, ON L8N 2B9 t. 905.526.8876 www.adessodesigninc.ca

Concept Landscape L-2.2

NOT FOR CONSTRUCTION

ISSUED FOR REVIEW & COMMENTS ONLY

REVISIONS/ SUBMISSIONS

TOC Development

Town of Oakville

Oakville, Ontario

MUNICIPAL FILE NUMBER

166 South Service Road E

MUNICIPALITY

PROJECT

STAMP

1 2022-05-26 Issued for ZBA
2 2023