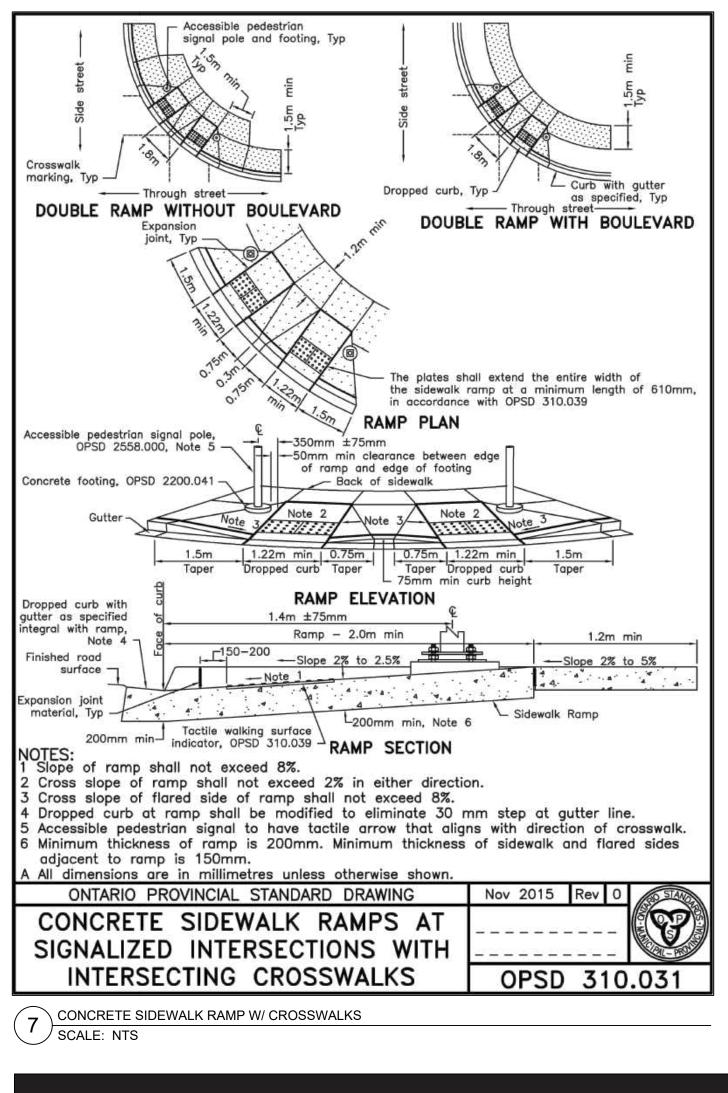

authorities having jurisdiction. 7. The Designer of these plans and specifications gives no warranty or representation to any party about the constructability of the represented by them. All contractors or subcontractors must satisfy themselves when bidding and at all times that they can properly construct the work represented by these plans.

LEGEND

PROPOSED TREE



RUBBER PLAY

2 2024-10-04 ISSUED FOR OAKVILLE TOC
 1 2024-03-27 ISSUED FOR SPA





Landscape Architecture and Urban Design

**t** 416 656 6665 **f** 416 656 5756 www.jrstudio.ca 148 Kenwood Avenue, Toronto Ontario M6C 2S3 Canada TOC DEVELOPMENT

CROSS AVENUE & ARGUS ROAD

L-08 BUILDING C AMENITY TERRACE PLAN

PROJECT NUMBER: 21-026 DRAWING DATE: 2023-09-14







CLASS 1 NON-WOVEN FILTER -



3mm SAND-SWEPT JOINTS ———









- UNIT/BRICK/GRANITE PAVING



NOTE: When ordering Eterna, try to secure product from a single batch lot to reduce the risk of variability.

Colour and tonal consistency between different sizes and batch lots cannot be guaranteed.

12 ETERNA UNIT PAVER SCALE: NTS





HANOVER UNIT PAVER SCALE: NTS



The following note shall apply to all drawings and associated

in part without prior written permission of the designer.

commencing work.

the Landscape Architect.

authorities having jurisdiction.

LEGEND

1. Copyright of this drawing and design is reserved by the Designer. The drawing and

drawing and the information contained therein may not be reproduced in whole or

all associated documents are an instrument of service by the Designer. The

2. These Contract Documents are the propert