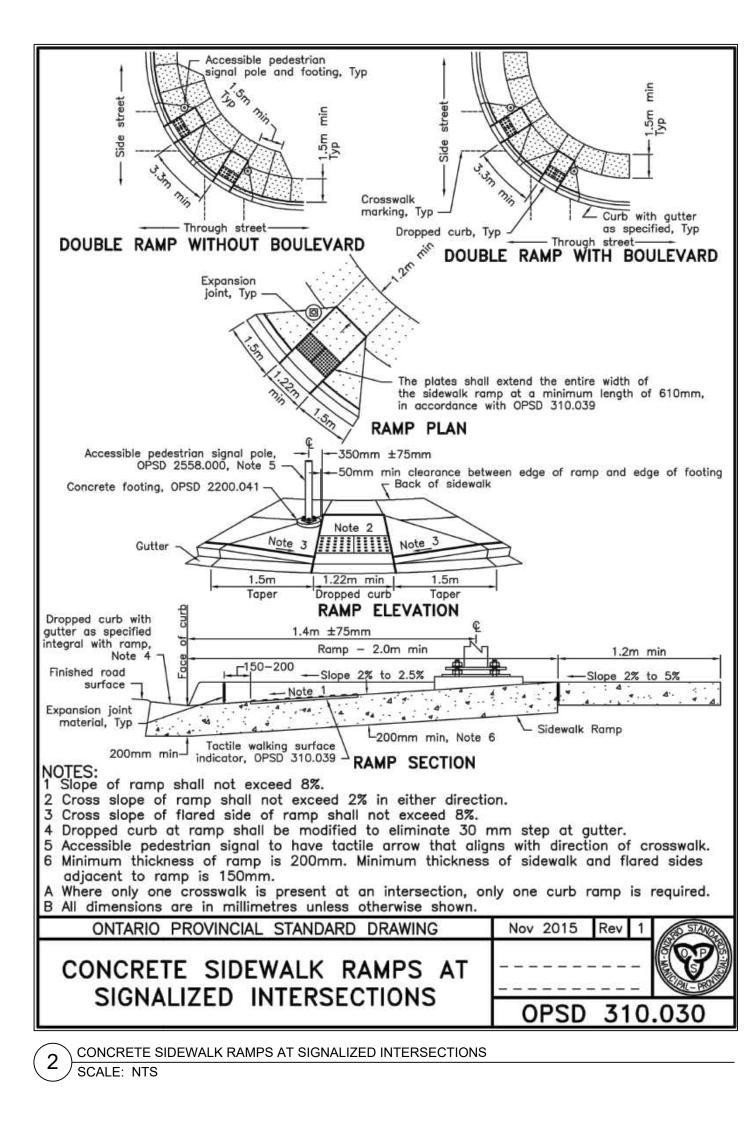

to be carried out in conformance with the Code and Bylaws of the authorities having jurisdiction. 7. The Designer of these plans and specifications gives no warranty or representation to any party about the constructability of the represented by them. All contractors or subcontractors must satisfy themselves when bidding and at all times that they can properly construct the work represented by these plans.

LEGEND

PROPOSED TREE



RUBBER PLAY

2 2024-10-04 ISSUED FOR OAKVILLE TOC
 1 2024-03-27 ISSUED FOR SPA





Landscape Architecture and Urban Design

**t** 416 656 6665 **f** 416 656 5756 www.jrstudio.ca 148 Kenwood Avenue, Toronto Ontario M6C 2S3 Canada TOC DEVELOPMENT

CROSS AVENUE & ARGUS ROAD

L-08 BUILDING C AMENITY TERRACE PLAN

PROJECT NUMBER: 21-026 DRAWING DATE: 2023-09-14







CLASS 1 NON-WOVEN FILTER -



3mm SAND-SWEPT JOINTS ———









- UNIT/BRICK/GRANITE PAVING



NOTE: When ordering Eterna, try to secure product from a single batch lot to reduce the risk of variability.

Colour and tonal consistency between different sizes and batch lots cannot be guaranteed.

12 ETERNA UNIT PAVER SCALE: NTS





HANOVER UNIT PAVER SCALE: NTS



The following note shall apply to all drawings and associated

in part without prior written permission of the designer.

commencing work.

the Landscape Architect.

authorities having jurisdiction.

LEGEND

1. Copyright of this drawing and design is reserved by the Designer. The drawing and

drawing and the information contained therein may not be reproduced in whole or

all associated documents are an instrument of service