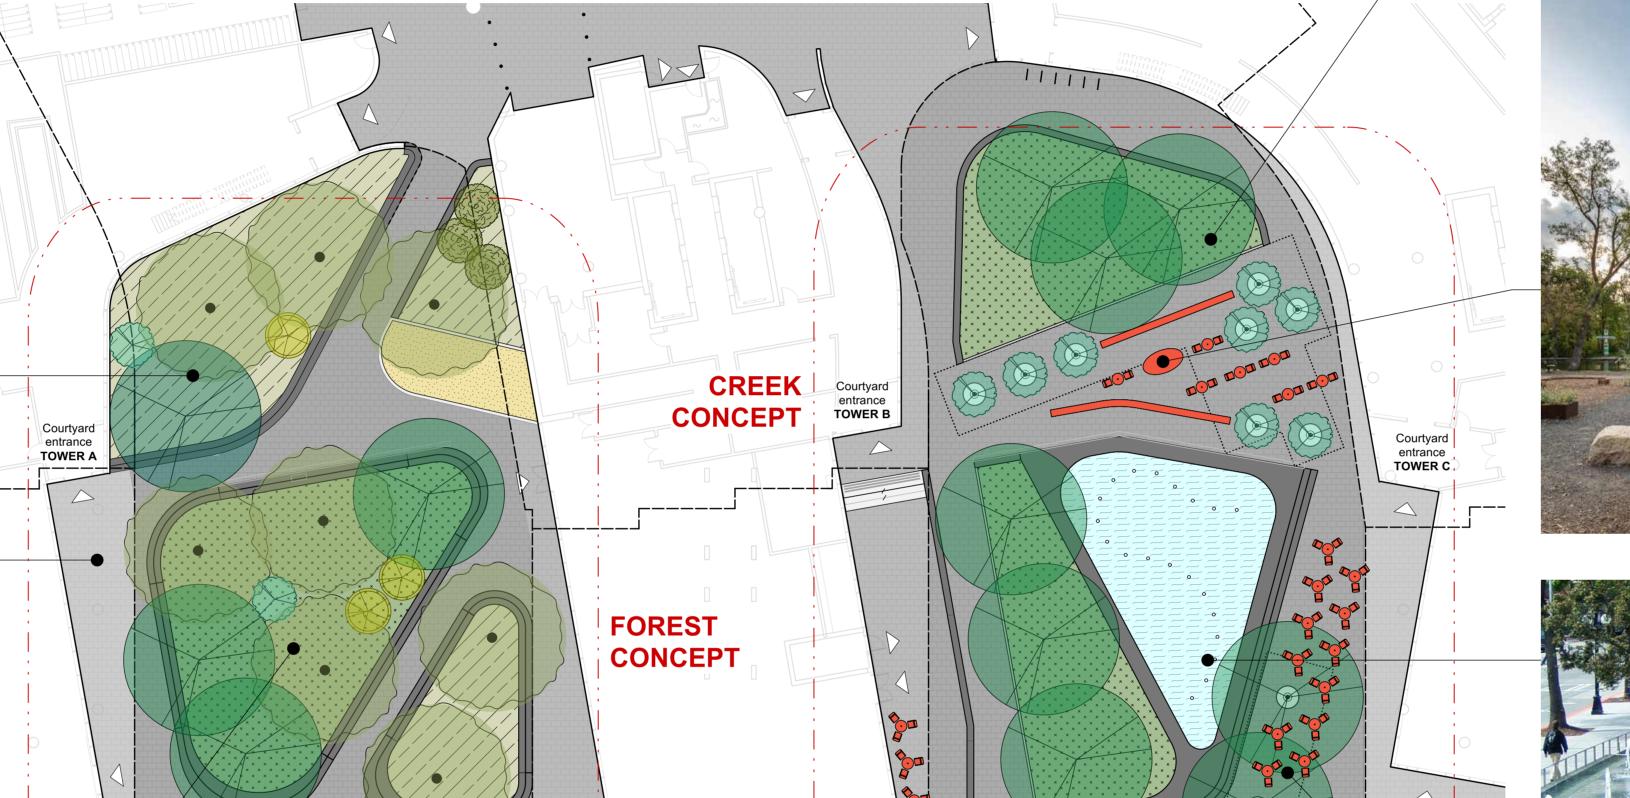

led. The contractors shall verify all dimensions and other data on site prior to commencement of work. Discrepancies, errors, and omissions are to be reported to Public City Architecture Inc.

prior to proceeding with the Work. Drawings and specifications as instruments of service are the property of Public City Architecture

Inc.; the copyright in the same being reserved. No reproduction or revision to these drawings may

be made without the permission of Public City
Architecture Inc., and when made, must bear their
name. All prints to be returned to Public City
Architecture Inc. upon request.

590 Argus Road Development Oakville, Ontario

Ground Floor Plan

Date 2024-09-06

1:250

L101



SLOPED LAWNS



NATIVE TREE, SHRUB & PERENNIAL PLANTING



PAVING PATTERN



LAWN WITH SHADE TREES



. \_ . . \_ . . | \_ . . \_ . . \_ . . \_ . . \_ . . \_ .

SCULPTURAL SEATWALLS

CONCRETE BENCHES







SKIM WATER FEATURE WITH JETS



MOVEABLE SEATING

Toronto 16-1636 Dundas Street W, Toronto ON, M6K 1V1 416 573 1707

Winnipeg 11-600 Clifton Street, Winnipeg MB, R3G 2X6 204 475 9323 publiccityarchitecture.com

Distrikt Developments 1-90 Wingold Ave.
Toronto, Ontario

| И6В 1Р5 | 5 |   |
|---------|---|---|
|         |   |   |
|         |   | 5 |

Rev. No. Date Revision Notes 2023-03-20 ISSUED FOR OPA/ZBA

2023-10-24 ISSUED FOR OPA/ZBA

2024-02-14 ISSUED FOR OPA/ZBA

2024-02-27 ISSUED FOR OPA/ZBA

2024-03-20 ISSUED FOR 2024-08-23 ISSUED FOR COORDINATION

2024-09-20 ISSUED FOR TOC SUBMISSION

### NOT FOR CONSTRUCTION

Zoning By-law Amendment, Official Plan Amendment and Draft Plan of S