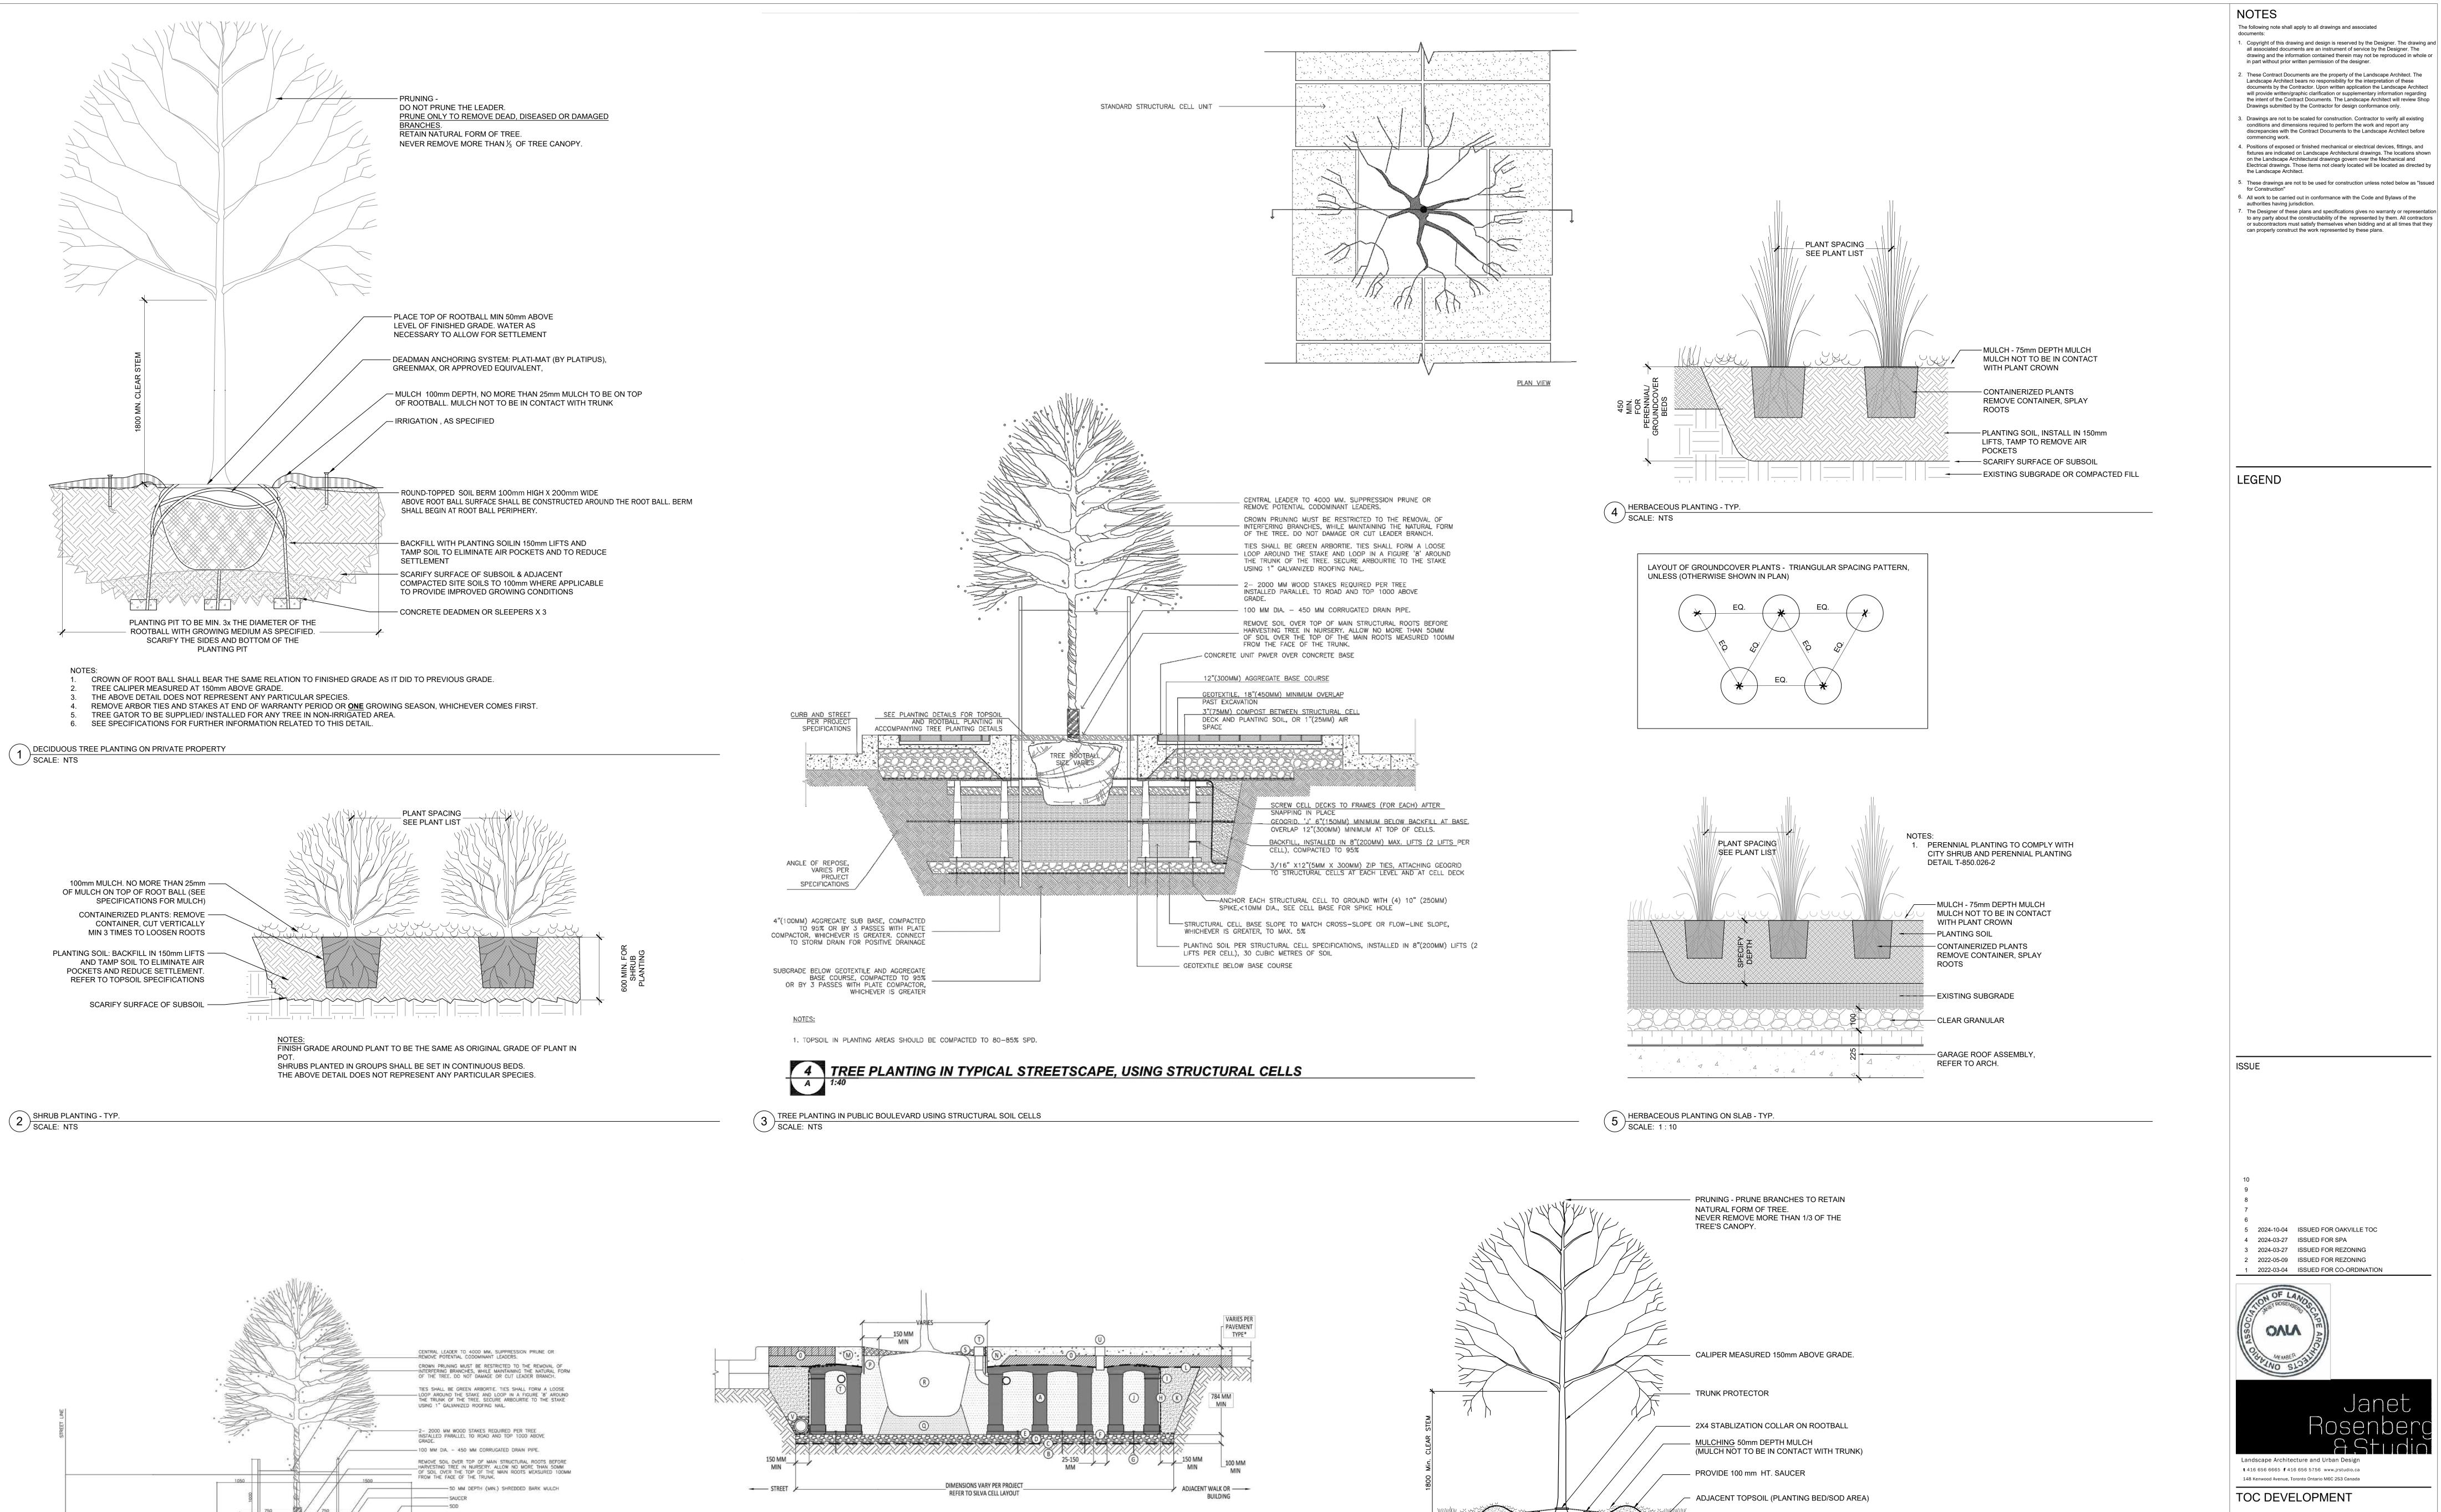

\_500

- BIODEGRADABLE DEAD MAN, TIMBER AND ROPE

— FILTER FABRIC

CLEAR GRANULAR

1. CROWN OF ROOT BALL SHALL BEAR THE SAME RELATION TO FINISHED GRADE AS IT DID TO PREVIOUS GRADE.

THE ABOVE DETAIL DOES NOT REPRESENT ANY PARTICULAR SPECIES. 3. TREE PLANTING TO COMPLY WITH CITY TREE PLANTING DETAIL T-850.026-1

DECIDUOUS TREE PLANTING ON SLAB
SCALE: 1:20

GARAGE ROOF ASSEMBLY, REFER TO ARCH.

- MULCH - 75mm DEPTH MULCH

WITH PLANT CROWN

- CONTAINERIZED PLANTS

PLANTING SOIL, INSTALL IN 150mm

SCARIFY SURFACE OF SUBSOIL

POCKETS

EXISTING SUBGRADE OR COMPACTED FILL

HERBACEOUS PLANTING - TYP.

SCALE: 1:10

LIFTS, TAMP TO REMOVE AIR

REMOVE CONTAINER, SPLAY

MULCH NOT TO BE IN CONTACT

PLANTING SOIL: BACKFILL IN 150mm LIFTS ——

POCKETS AND REDUCE SETTLEMENT.

REFER TO TOPSOIL SPECIFICATIONS

SHRUB PLANTING - TYP.

SCALE: 1:10

AND TAMP SOIL TO ELIMINATE AIR

SCARIFY SURFACE OF SUBSOIL -

SHRUBS PLANTED IN GROUPS SHALL BE SET IN CONTINUOUS BEDS.

THE ABOVE DETAIL DOES NOT REPRESENT ANY PARTICULAR SPECIES.

NOTES: FINISH GRADE AROUND PLANT TO BE THE SAME AS ORIGINAL GRADE OF PLANT IN

LEGEND 3 2024-10-04 ISSUED FOR OAKVILLE TOC 2 2024-02-14 ISSUED FOR REZONING 1 2024-01-10 ISSUED FOR PRE-CONSULTATION Landscape Architecture and Urban Design **t** 416 656 6665 **f** 416 656 5756 www.jrstudio.ca 148 Kenwood Avenue, Toronto Ontario M6C 2S3 Canada TOC DEVELOPMENT 157-165 CROSS AVENUE OAKVILLE, ONTARIO LANDSCAPE DETAILS AS SHOWN SCALE: DRAWN: CHECKED: GH PROJECT NUMBER: 23-040 DRAWING DATE: 2023-09-12