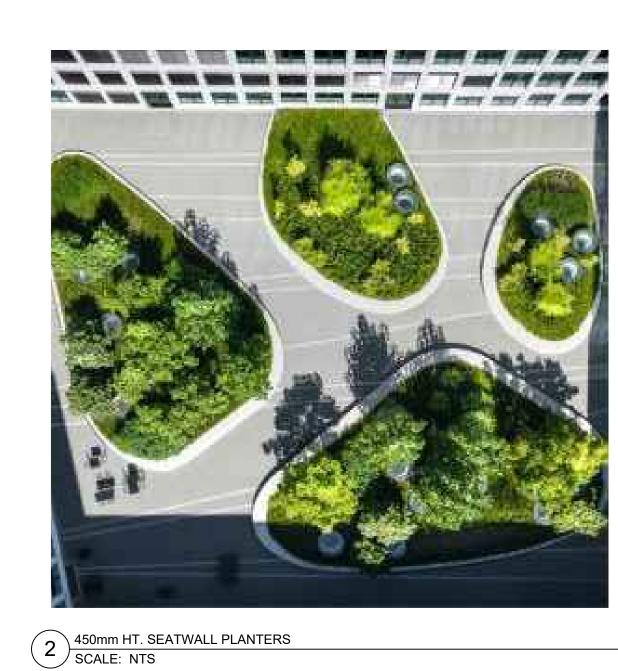

# **GROUND FLOOR**

2 450mm HT. SEATWALL PLANTERS SCALE: NTS

AMENITY LEVEL 2

3 150mm HT. PLANTERS SCALE: NTS