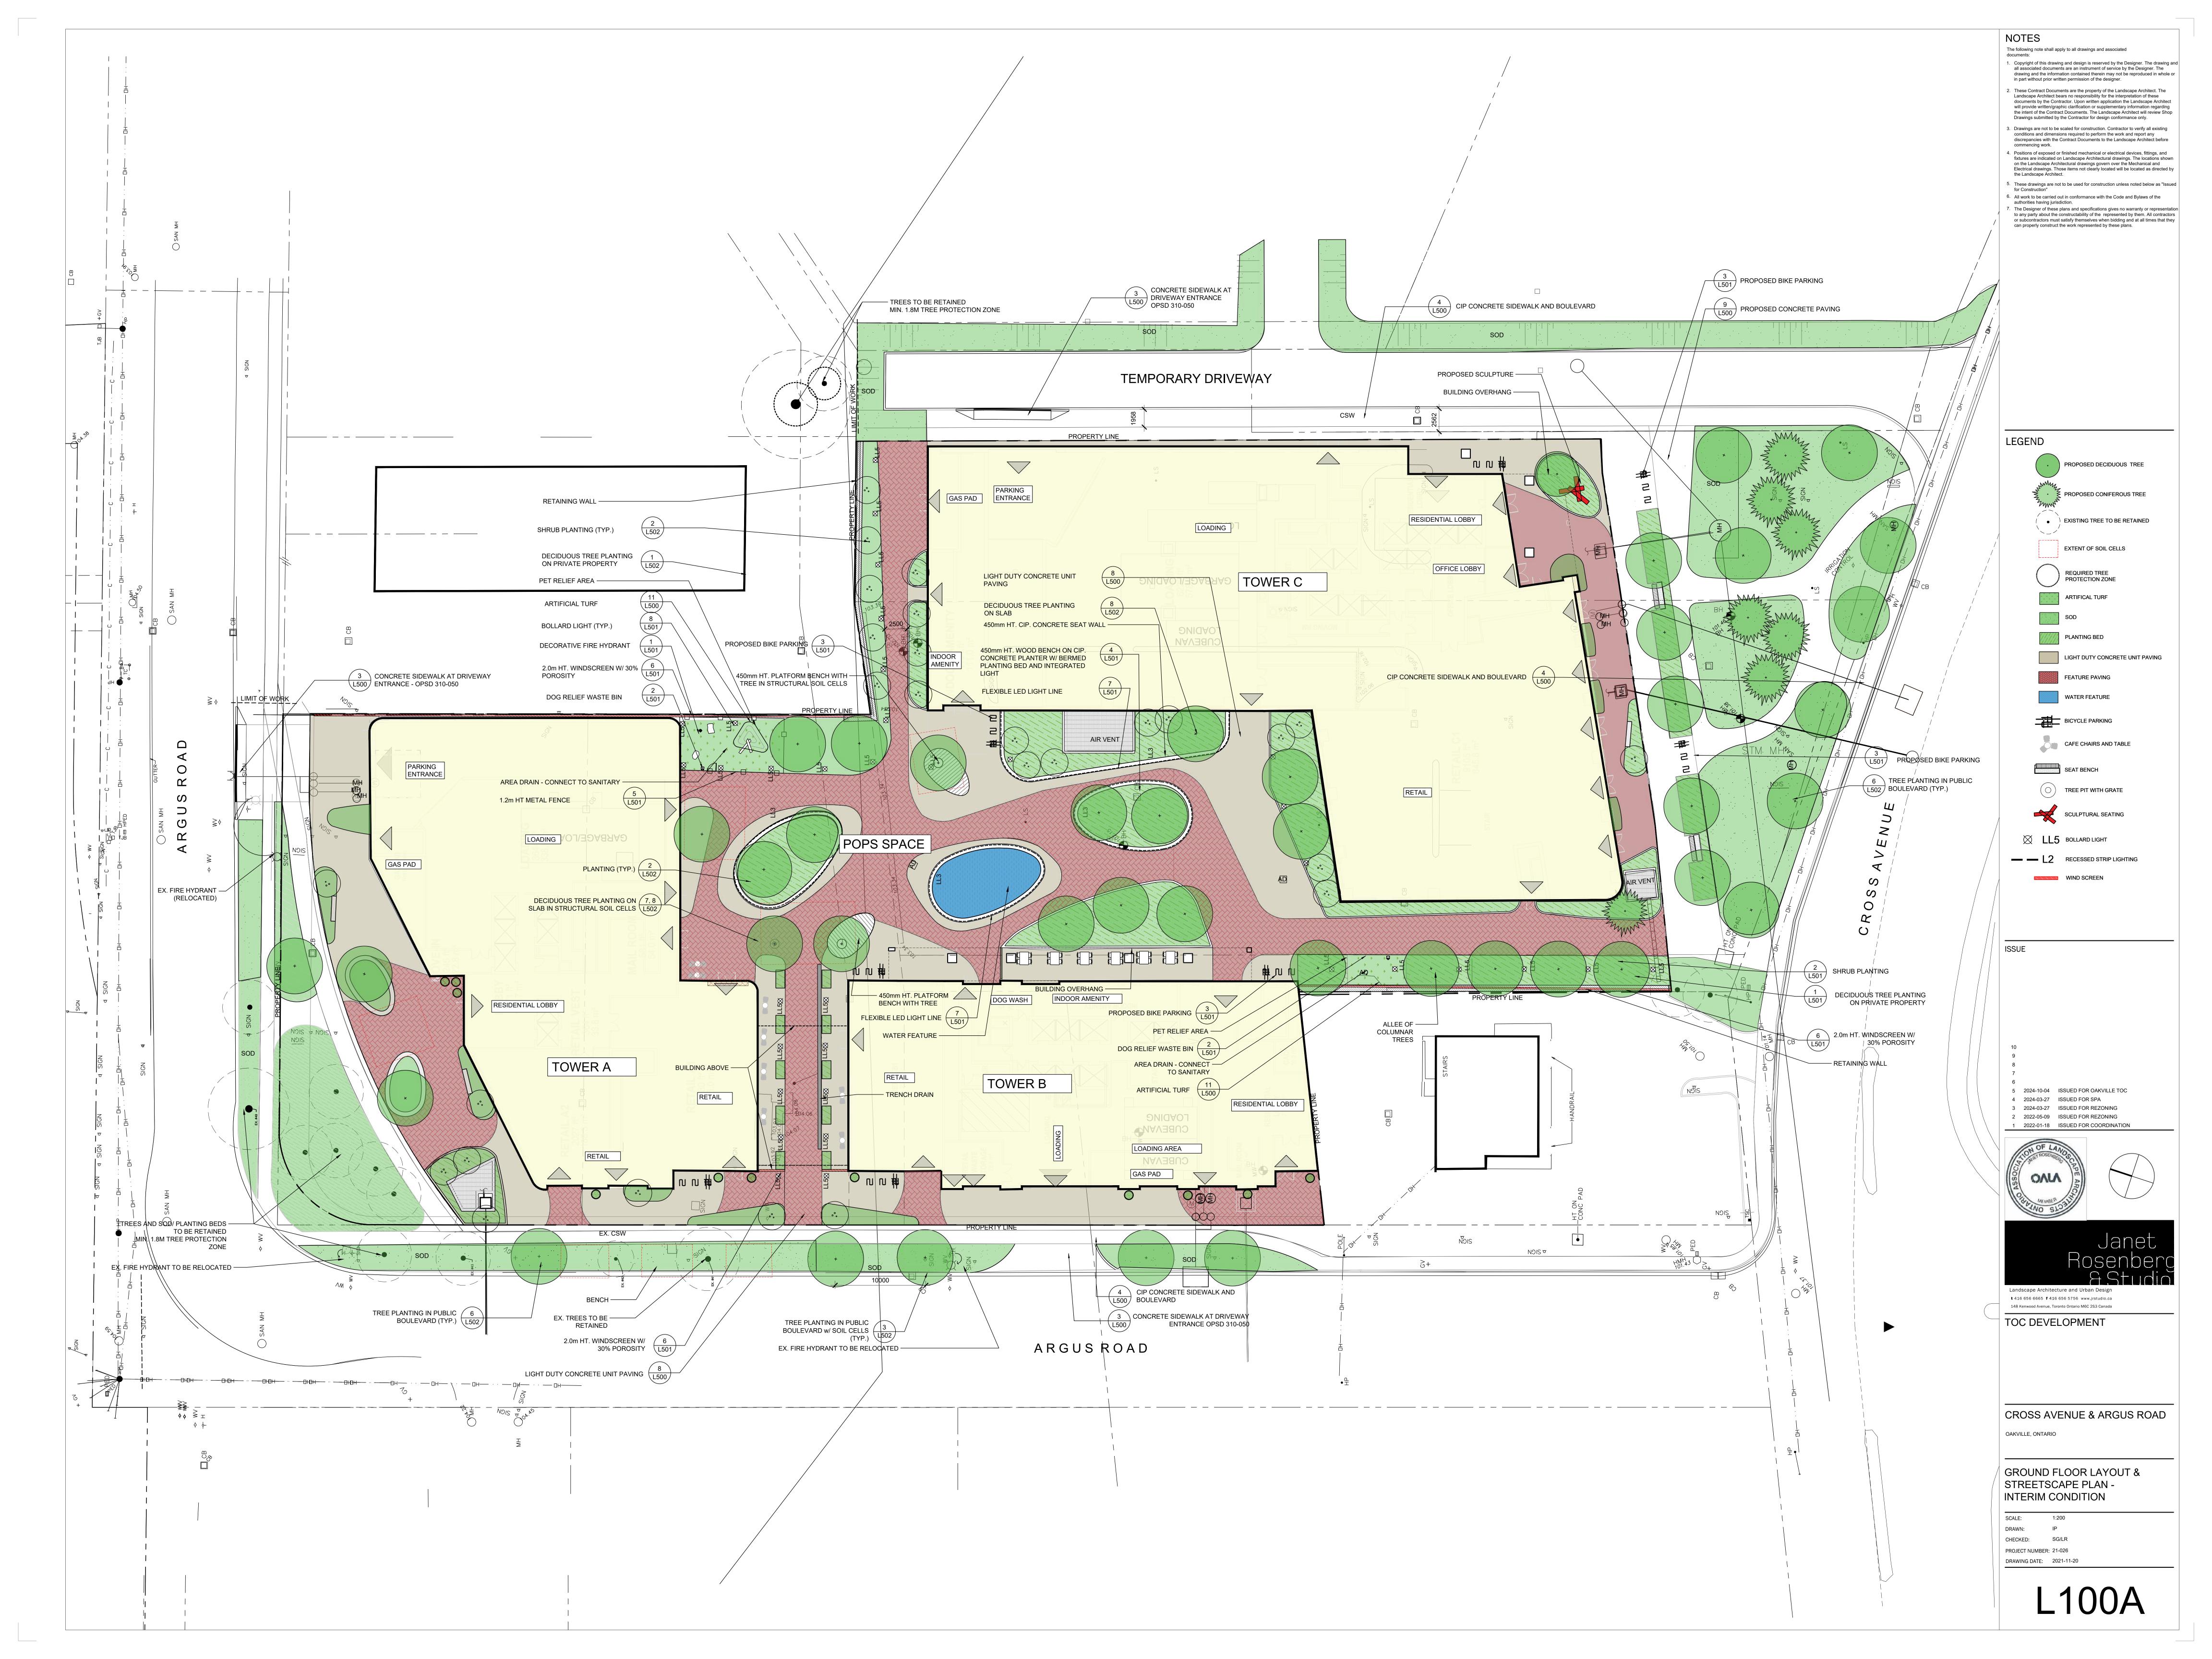

LEGEND

PROPOSED DECIDUOUS TREE

TREE GRATE

PLANTING BED

SOD

LIGHT DUTY CONCRETE

UNIT PAVING

LIGHT DUTY CONCRETE

PROPOSED DECIDUOUS

UNIT PAVING

BICYCLE PARKING

CAFE CHAIRS AND TABLE

PROPOSED BENCH

SOIL CELL EXTENT

BUILDING OVERHANG

PROPERTY LINE

TOC DEVELOPMENT

157-165 CROSS AVENUE

-

GROUND FLOOR LAYOUT PLAN - INTERIM CONDITION

SCALE: 1:200

DRAWN: IP

CHECKED: LR, SG

PROJECT NUMBER: 23-040

DRAWING DATE: 2024-01-05

OAKVILLE, ONTARIO

I 100.a

commencing work.

the Landscape Architect.

The following note shall apply to all drawings and associated documents:

1. Copyright of this drawing and design is reserved by the Designer. The drawing and all associated documents are an instrument of service by the Designer. The drawing and the information contained therein may not be reproduced in whole or in part without prior written permission of the designer.