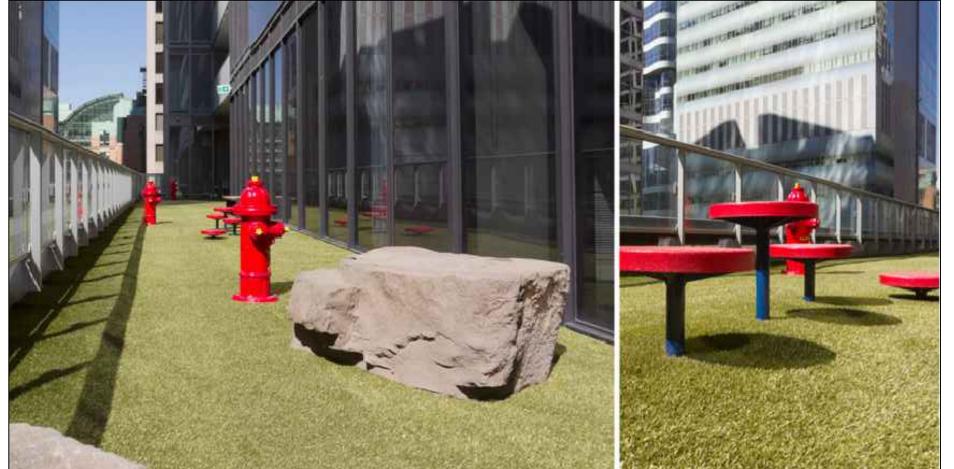

# **GROUND FLOOR**

2 450mm HT. SEATWALL PLANTERS SCALE: NTS

AMENITY LEVEL 2

3 150mm HT. PLANTERS SCALE: NTS

# AMENITY LEVEL 3

DOG RELIEF AREA
SCALE: NTS

9 450mm HT. PLANTER SCALE: NTS 450mm HT. SEATWALL PLANTER
SCALE: NTS

The following note shall apply to all drawings and associated Copyright of this drawing and design is reserved by the Designer. The drawing and all associated documents are an instrument of service by the Designer. The drawing and the information contained therein may not be reproduced in whole or in part without prior written permission of the designer.