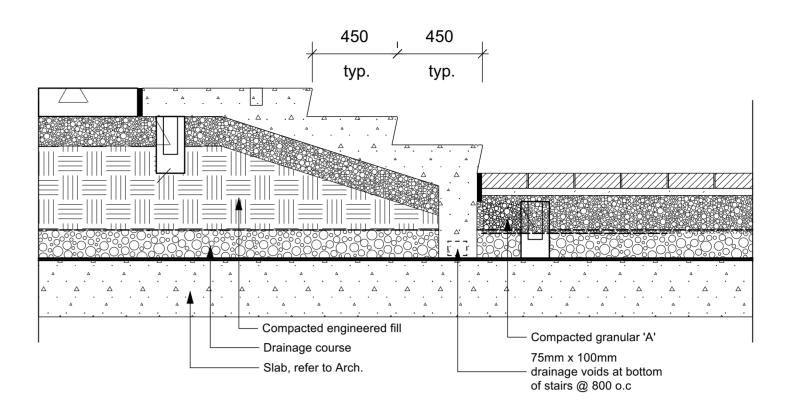

awing must not be scaled. The contractors shall verify all dimensions and other data on site prior to commencement of work. Discrepancies, errors, and omissions are to be reported to Public City Architecture Inc.

prior to proceeding with the Work. Drawings and specifications as instruments of

service are the property of Public City Architecture Inc.; the copyright in the same being reserved. No reproduction or revision to these drawings may

be made without the permission of Public City Architecture Inc., and when made, must bear their name. All prints to be returned to Public City Architecture Inc. upon request.

590 Argus Road Development Oakville, Ontario

Landscape Surfacing and Planting Details

Drawn By Reviewed B Scale Project No. As Noted

2024-02-27

Date

Drawing No. L502















Custom Galvanized Handrail @ Stairs
Scale: 1:25



CIP Concrete Ramp w/ Handrail



8 Metal Planter on Slab
Scale: 1:10

Toronto 16-1636 Dundas Street W, Toronto ON, M6K 1V1 416 573 1707

Winnipeg 11-600 Clifton Street, Winnipeg MB, R3G 2X6 204 475 9323

publiccityarchitecture.com

Owner

Distrikt Developments 1-90 Wingold Ave.

**DISTRIKT** Toronto, Ontario M6B 1P5

Rev. No. Date Revision Notes 2023-03-20 ISSUED FOR

OPA/ZBA

2023-10-24 ISSUED FOR OPA/ZBA

2024-02-27 ISSUED FOR OPA/ZBA

2024-03-20 ISSUED FOR

OPA/ZBA 2024-09-20 ISSUED FOR

OAKVILLE TOC

NOT FOR CONSTRUCTION

Zoning By-law Amendment, Official Plan Amendment and Draft Plan of Subdivision 590 Argus Road File: Z.1614.81, OPA 1614.81 & 24T-23001/1614

Architect
Teeple Architects Inc.
5 Camden Street, Toronto ON M5V 1