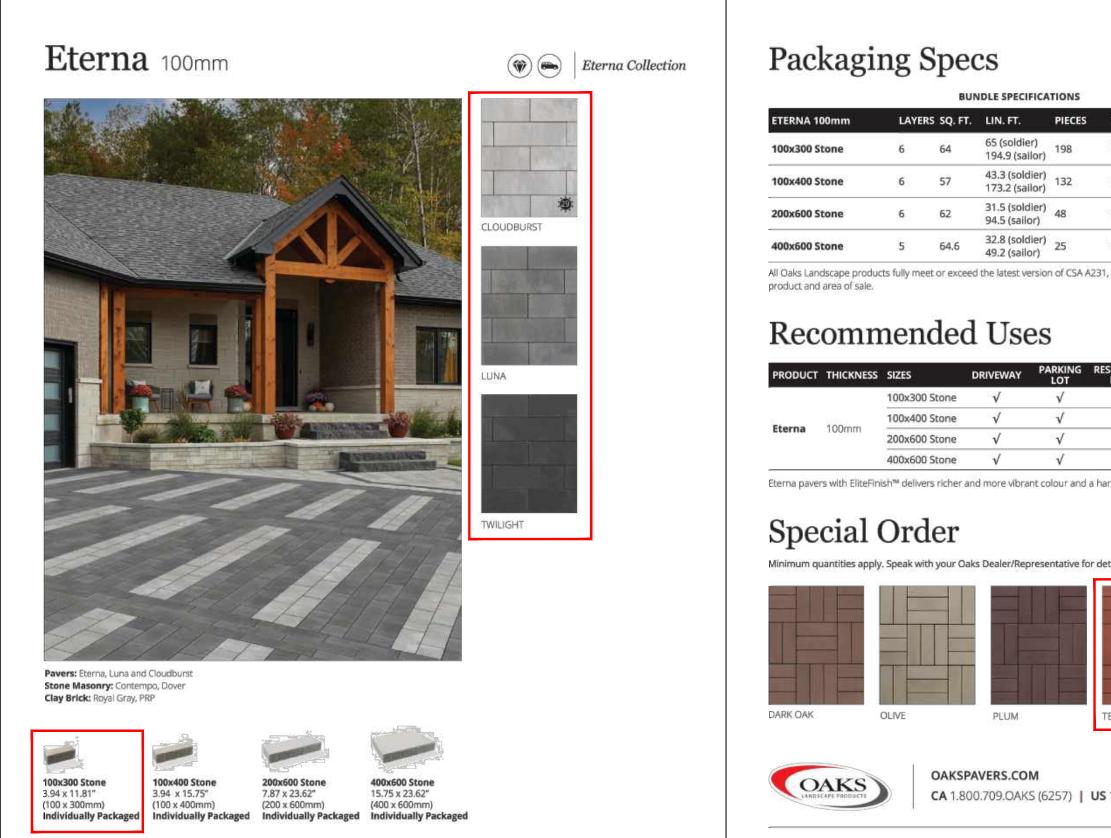

OAKVILLE, ONTARIO

L103

ETERNA UNIT PAVER

SCALE: NTS

PROJECT NUMBER: 23-040

DRAWING DATE: 2023-09-12

The following note shall apply to all drawings and associated

in part without prior written permission of the designer.