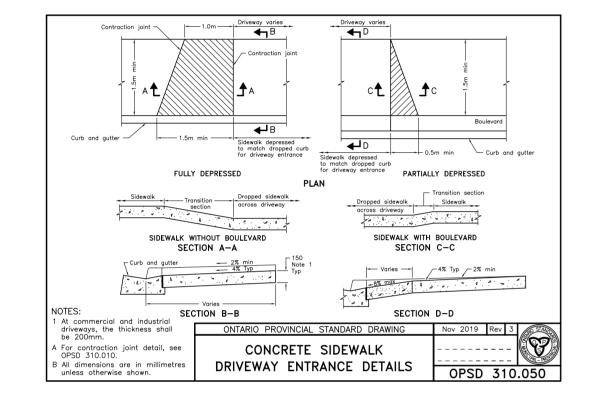

CONSTRUCTION

Zoning By-law Amendment, Official Plan

590 Argus Road

M5V 1V2

L6K 2W6

M4V 1K9

L1V 7G7

M5E 1M2

Civil Engineer

Traffic Engineer

Teeple Architects Inc. 5 Camden Street, Toronto ON

Trafalgar Engineering Limited

BA Consulting Group Limited

**Solid Waste Management** R.J. Burnside & Associates Limited 1455 Pickering Parkway, Pickering ON

Planning
Bousfields Inc.
3 Church Street, Toronto ON

1-481 Morden Road, Oakville ON

300-45 St. Clair Avenue West, Toronto ON

Amendment and Draft Plan of Subdivision

File: Z.1614.81, OPA 1614.81 & 24T-23001/1614

Owner

Distrikt Developments

1-90 Wingold Ave.

Toronto, Ontario

M6B 1P5







CIP Concrete Sidewalk Ramps w/ Intersecting Crosswalks

Tactile Walking Surfacing Indicators at Sidewalk Ramp

CIP Concrete Curb and Gutter



CIP Concrete Sidewalk at Driveway Entrance



Tree Planting on Private Property

Scale: NTS







Tree Planting in Typical Streetscape, Using Structural Soil Cells

Town of Oakville Details

CENTRAL LEADER TO 4000 MM. SUPPRESSION PRUNE OR REMOVE POTENTIAL CODOMINANT LEADERS. CROWN PRUNING MUST BE RESTRICTED TO THE REMOVAL OF INTERFERING BRANCHES, WHILE MAINTAINING THE NATURAL FORM OF THE TREE. DO NOT DAMAGE OR CUT LEADER BRANCH.

> Drawn By Scale Project No. As Noted Date

This drawing must not be scaled. The

prior to proceeding with the Work.

Architecture Inc. upon request.

Oakville, Ontario

contractors shall verify all dimensions and other data on site prior to commencement of

work. Discrepancies, errors, and omissions

are to be reported to Public City Architecture Inc.

Drawing