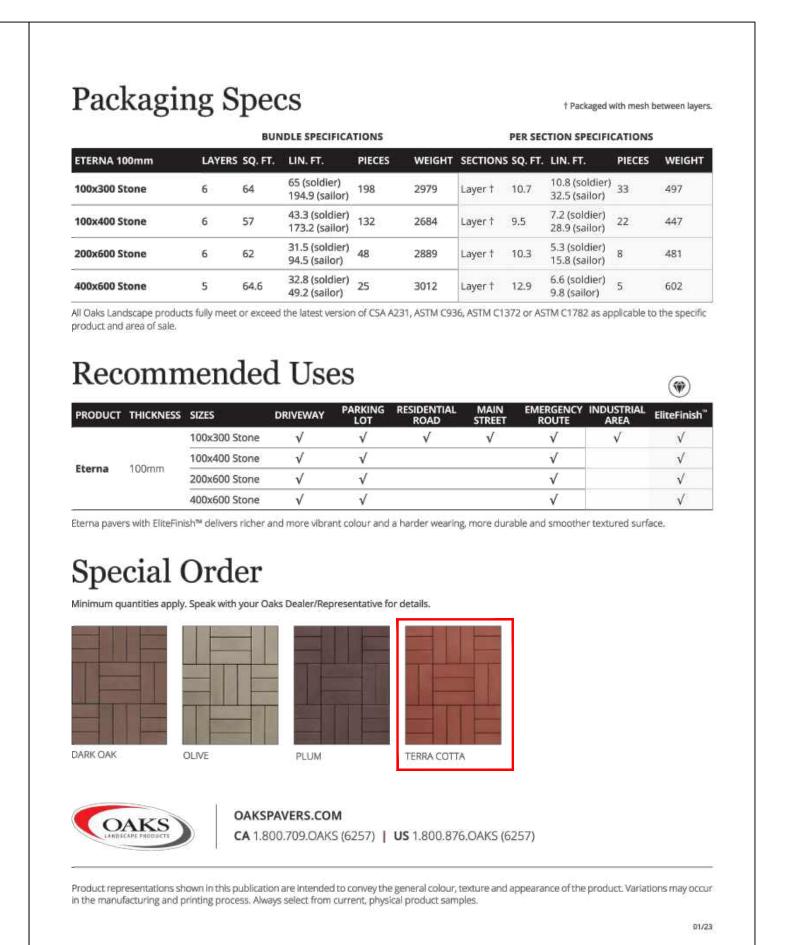

OAKVILLE, ONTARIO

L103

ETERNA UNIT PAVER

SCALE: NTS

PROJECT NUMBER: 23-040

DRAWING DATE: 2023-09-12

The following note shall apply to all drawings and associated

in part without prior written permission of the designer.