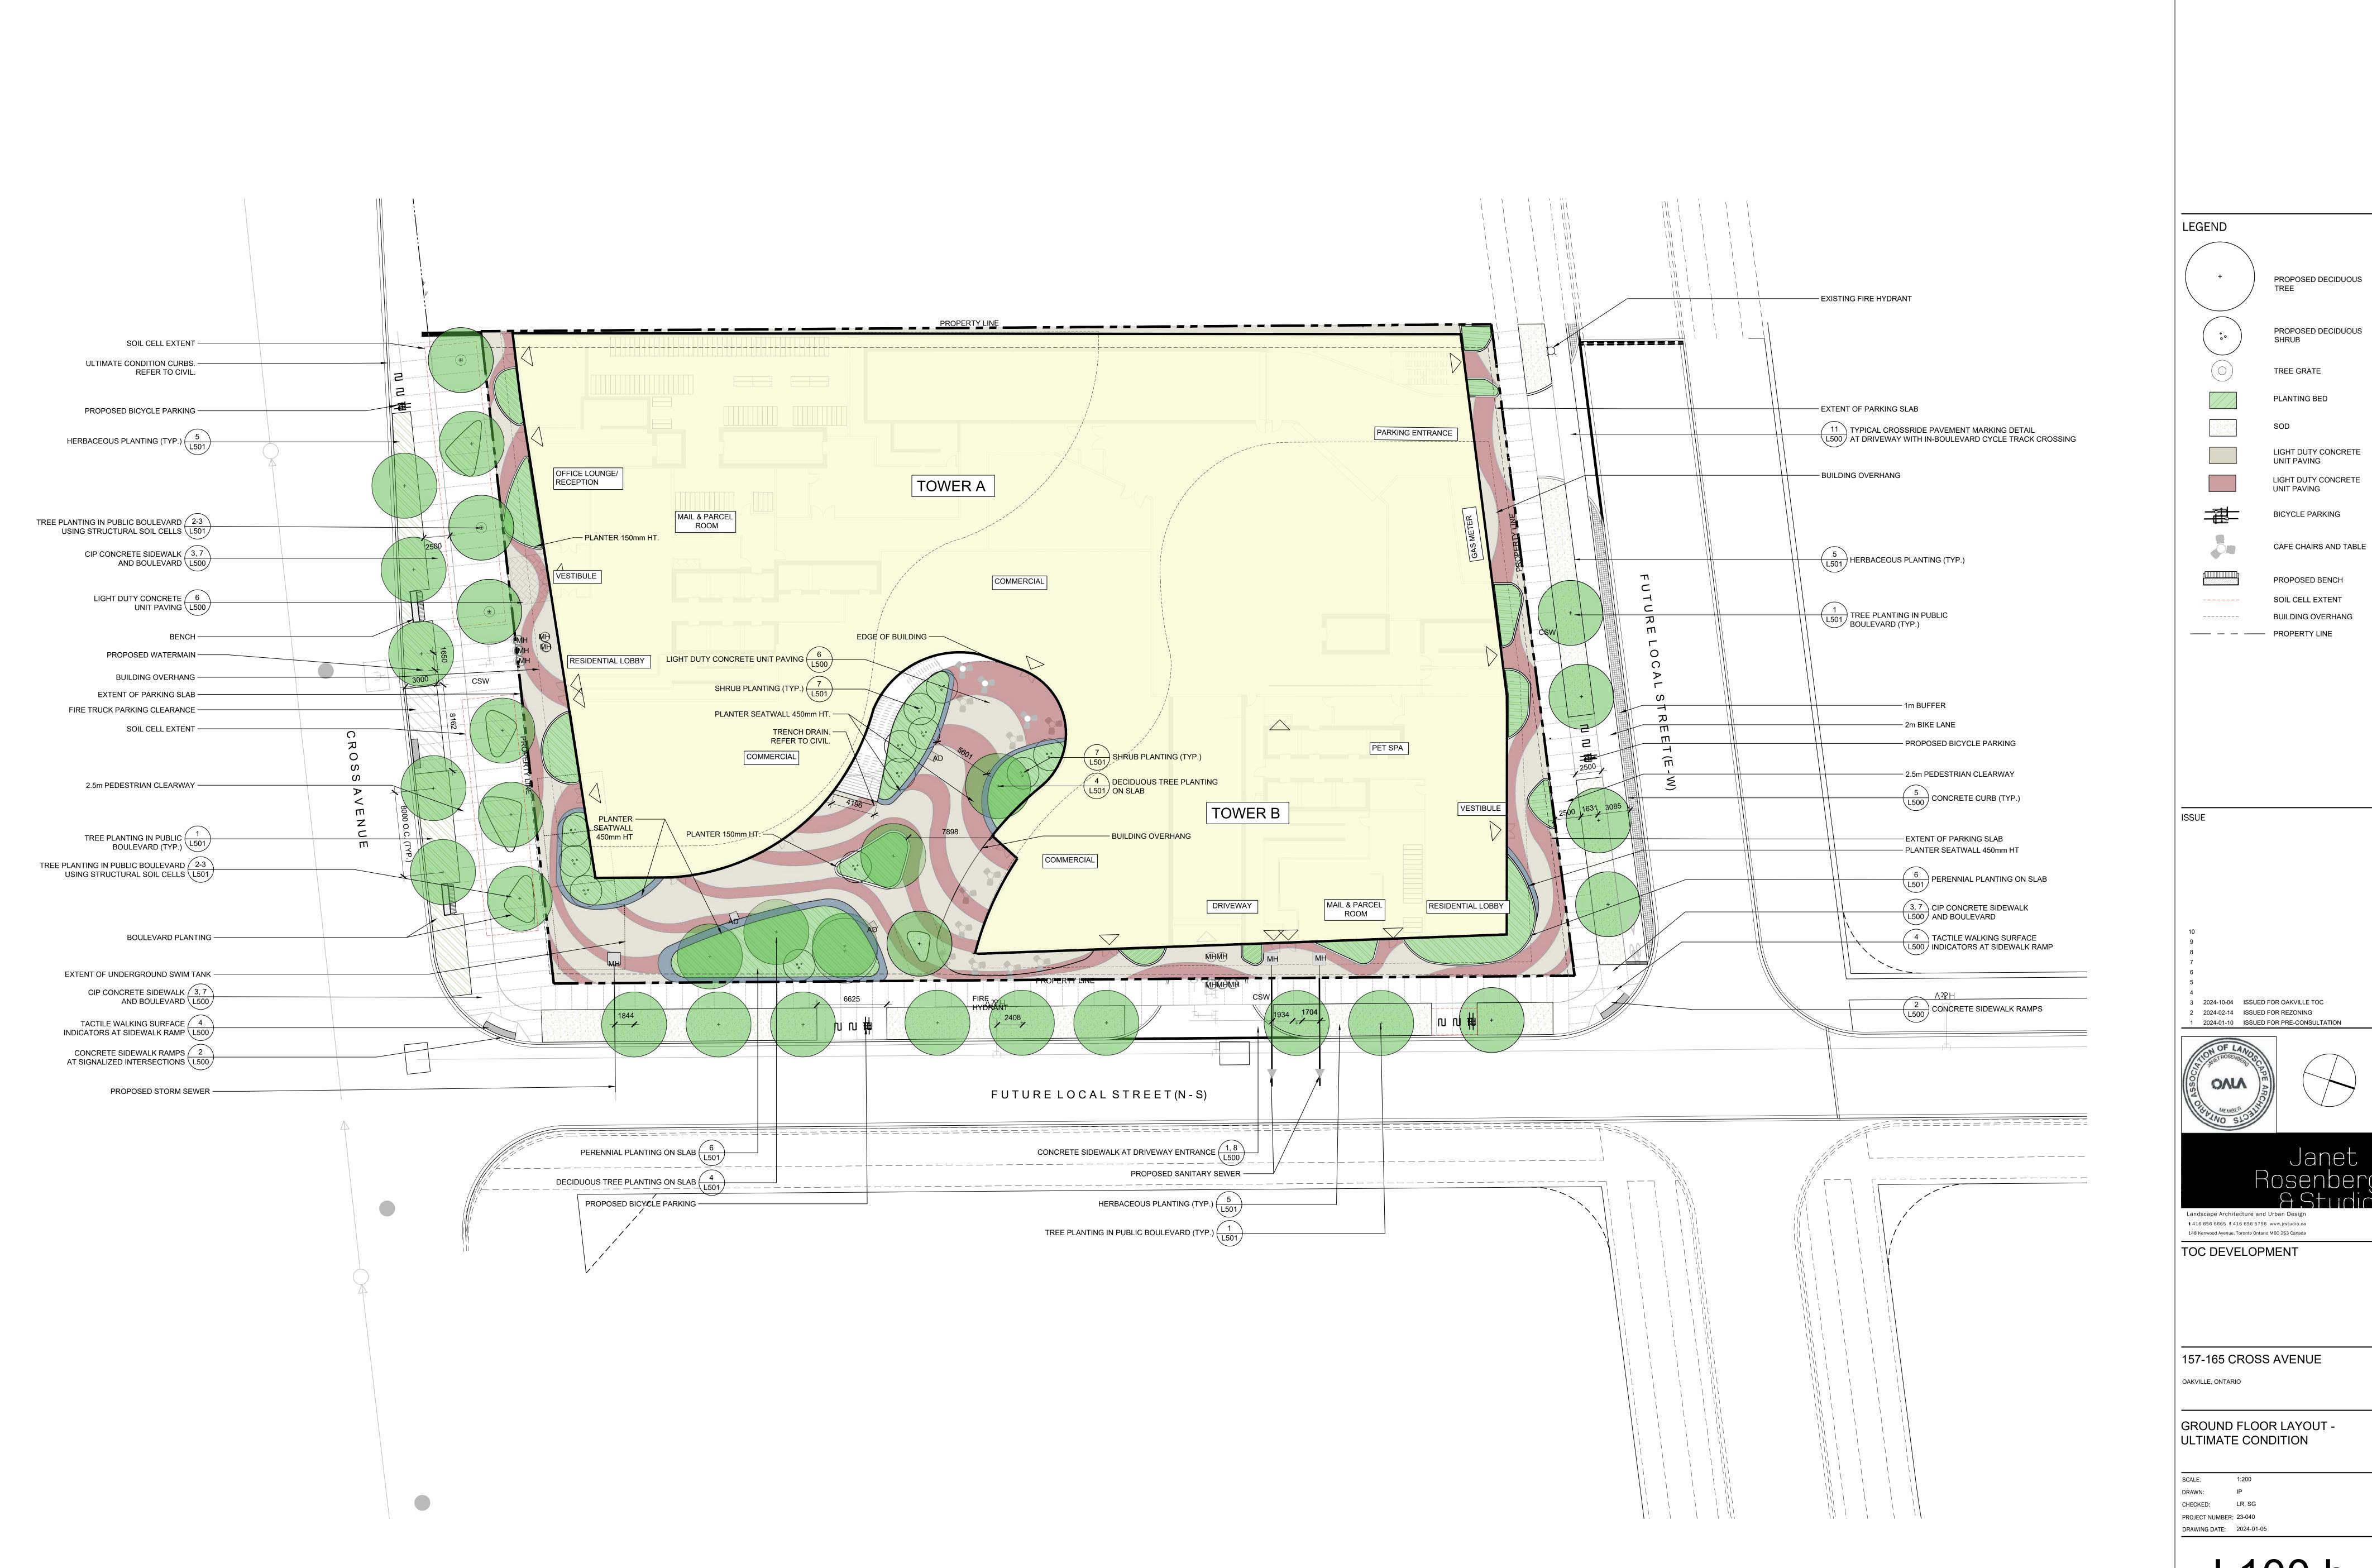

LEGEND

PROPOSED DECIDUOUS TREE

TREE GRATE

PLANTING BED

SOD

LIGHT DUTY CONCRETE

UNIT PAVING

LIGHT DUTY CONCRETE

PROPOSED DECIDUOUS

UNIT PAVING

BICYCLE PARKING

CAFE CHAIRS AND TABLE

PROPOSED BENCH

SOIL CELL EXTENT

BUILDING OVERHANG

PROPERTY LINE

LEGEND

+ PROPOSED DECIDUOUS TREE

PROPOSED DECIDUOUS SHRUB

TREE GRATE
PLANTING BED

SOD

LIGHT DUTY CONCRETE
UNIT PAVING

UNIT PAVING

LIGHT DUTY CONCRETE

UNIT PAVING

CAFE CHAIRS AND TABLE

SOIL CELL EXTENT

BUILDING OVERHANG

1 2024-10-04 ISSUED FOR OAKVILLE TOC

Janet Rosenber A Studio

Landscape Architecture and Urban Design

t 416 656 6665 f 416 656 5756 www.jrstudio.ca

148 Kenwood Avenue, Toronto Ontario M6C 2S3 Canada

TOC DEVELOPMENT

157-165 CROSS AVENUE

L02 AMENITY TERRACE PLAN

SCALE: 1:100

DRAWN: IP

CHECKED: LR, SG

PROJECT NUMBER: 23-040

DRAWING DATE: 2024-02-20

OAKVILLE, ONTARIO

L102

The following note shall apply to all drawings and associated documents:

Copyright of this drawing and design is reserved by the Designer. The drawing and all associated documents are an instrument of service by the Designer. The drawing and the information contained therein may not be reproduced in whole or in part without prior written permission of the designer.