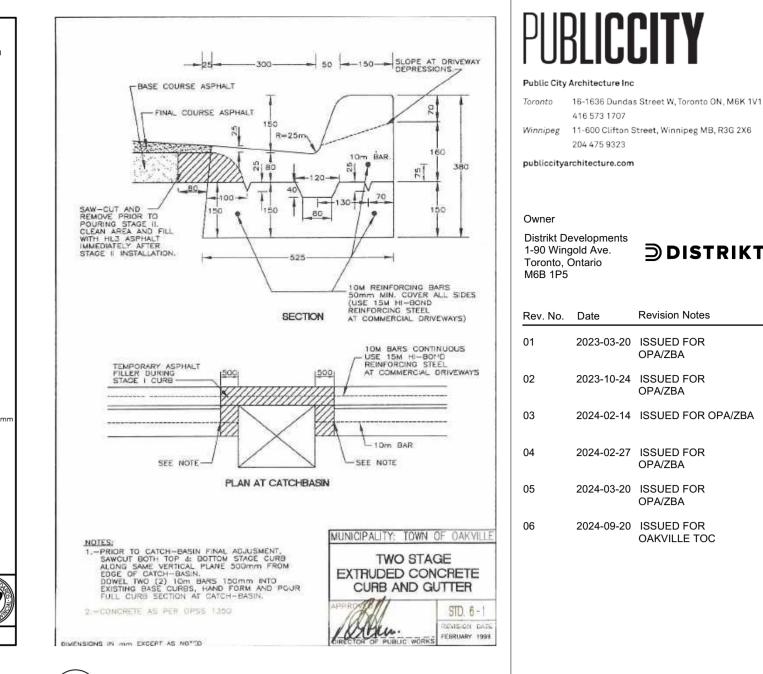

s drawing must not be scaled. The contractors shall verify all dimensions and other data on site prior to commencement of work. Discrepancies, errors, and omissions are to be reported to Public City Architecture Inc.

prior to proceeding with the Work. Drawings and specifications as instruments of service are the property of Public City Architecture Inc.; the copyright in the same being reserved.

No reproduction or revision to these drawings may be made without the permission of Public City
Architecture Inc., and when made, must bear their
name. All prints to be returned to Public City
Architecture Inc. upon request.

590 Argus Road Development Oakville, Ontario

3rd and 4th Floor Amenity - Diagrams

Date

Drawn By Reviewed By Project No. As Noted

Drawing No. 2023-10-24

L405













416 573 1707

204 475 9323

Revision Notes

OPA/ZBA

OPA/ZBA

2024-02-14 ISSUED FOR OPA/ZBA

OPA/ZBA

OPA/ZBA

OAKVILLE TOC

2023-03-20 ISSUED FOR

2023-10-24 ISSUED FOR

2024-02-27 ISSUED FOR

2024-03-20 ISSUED FOR

2024-09-20 ISSUED FOR

NOT FOR CONSTRUCTION

Zoning By-law Amendment, Official Plan

590 Argus Road

M5V 1V2

L6K 2W6

M4V 1K9

L1V 7G7

M5E 1M2

Civil Engineer

Traffic Engineer

Teeple Architects Inc. 5 Camden Street, Toronto ON

Trafalgar Engineering Limited

BA Consulting Group Limited

**Solid Waste Management** R.J. Burnside & Associates Limited 1455 Pickering Parkway, Pickering ON

Planning
Bousfields Inc.
3 Church Street, Toronto ON

1-481 Morden Road, Oakville ON

300-45 St. Clair Avenue West, Toronto ON

Amendment and Draft Plan of Subdivision

File: Z.1614.81, OPA