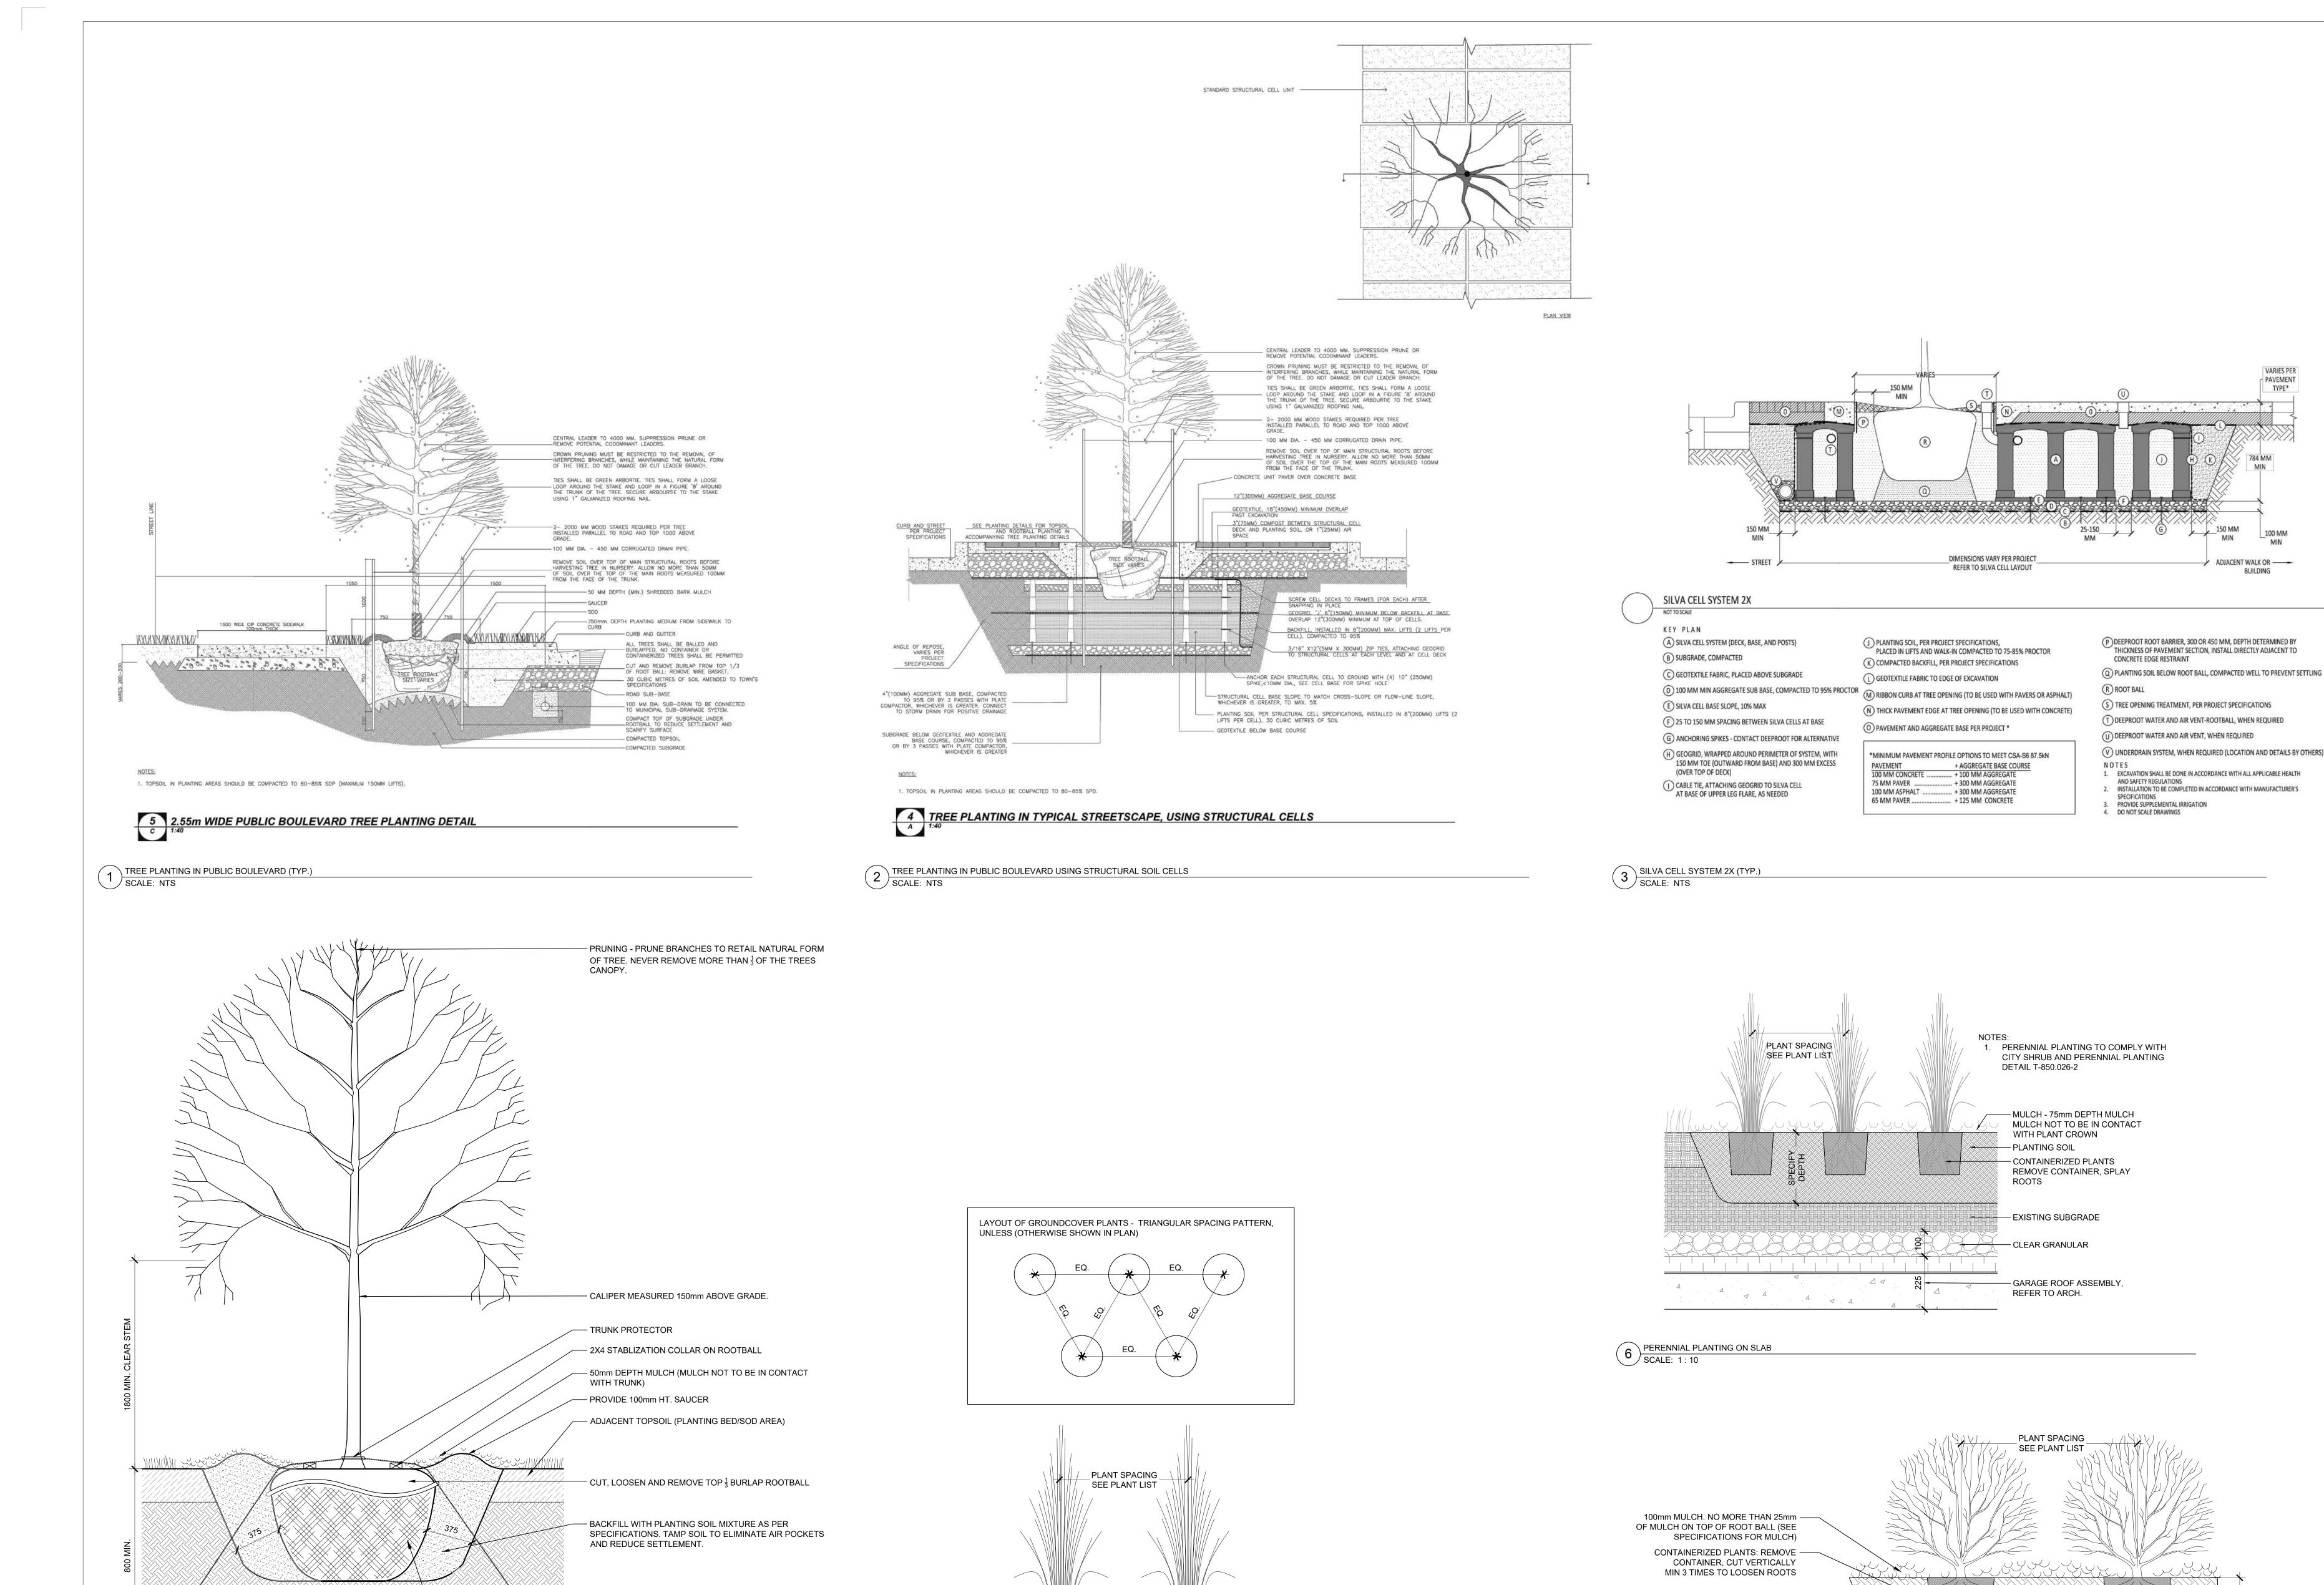

\_500

- BIODEGRADABLE DEAD MAN, TIMBER AND ROPE

— FILTER FABRIC

CLEAR GRANULAR

1. CROWN OF ROOT BALL SHALL BEAR THE SAME RELATION TO FINISHED GRADE AS IT DID TO PREVIOUS GRADE.

THE ABOVE DETAIL DOES NOT REPRESENT ANY PARTICULAR SPECIES. 3. TREE PLANTING TO COMPLY WITH CITY TREE PLANTING DETAIL T-850.026-1

DECIDUOUS TREE PLANTING ON SLAB
SCALE: 1:20

GARAGE ROOF ASSEMBLY, REFER TO ARCH.

- MULCH - 75mm DEPTH MULCH

WITH PLANT CROWN

- CONTAINERIZED PLANTS

PLANTING SOIL, INSTALL IN 150mm

SCARIFY SURFACE OF SUBSOIL

POCKETS

EXISTING SUBGRADE OR COMPACTED FILL

HERBACEOUS PLANTING - TYP.

SCALE: 1:10

LIFTS, TAMP TO REMOVE AIR

REMOVE CONTAINER, SPLAY

MULCH NOT TO BE IN CONTACT

PLANTING SOIL: BACKFILL IN 150mm LIFTS ——

POCKETS AND REDUCE SETTLEMENT.

REFER TO TOPSOIL SPECIFICATIONS

SHRUB PLANTING - TYP.

SCALE: 1:10

AND TAMP SOIL TO ELIMINATE AIR

SCARIFY SURFACE OF SUBSOIL -

SHRUBS PLANTED IN GROUPS SHALL BE SET IN CONTINUOUS BEDS.

THE ABOVE DETAIL DOES NOT REPRESENT ANY PARTICULAR SPECIES.

NOTES: FINISH GRADE AROUND PLANT TO BE THE SAME AS ORIGINAL GRADE OF PLANT IN

LEGEND 3 2024-10-04 ISSUED FOR OAKVILLE TOC 2 2024-02-14 ISSUED FOR REZONING 1 2024-01-10 ISSUED FOR PRE-CONSULTATION Landscape Architecture and Urban Design **t** 416 656 6665 **f** 416 656 5756 www.jrstudio.ca 148 Kenwood Avenue, Toronto Ontario M6C 2S3 Canada TOC DEVELOPMENT 157-165 CROSS AVENUE OAKVILLE, ONTARIO LANDSCAPE DETAILS AS SHOWN SCALE: DRAWN: CHECKED: GH PROJECT NUMBER: 23-040 DRAWING DATE: 2023-09-12