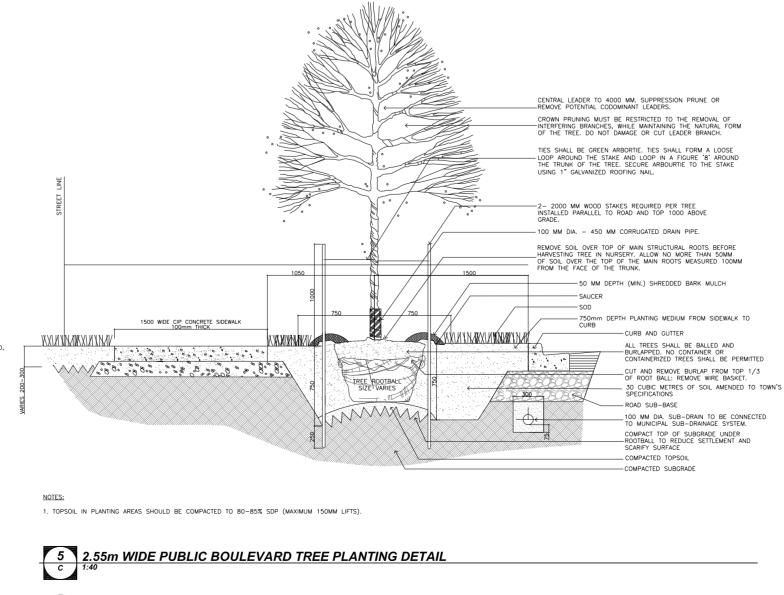

\_500

- BIODEGRADABLE DEAD MAN, TIMBER AND ROPE

— FILTER FABRIC

CLEAR GRANULAR

1. CROWN OF ROOT BALL SHALL BEAR THE SAME RELATION TO FINISHED GRADE AS IT DID TO PREVIOUS GRADE.

THE ABOVE DETAIL DOES NOT REPRESENT ANY PARTICULAR SPECIES. 3. TREE PLANTING TO COMPLY WITH CITY TREE PLANTING DETAIL T-850.026-1