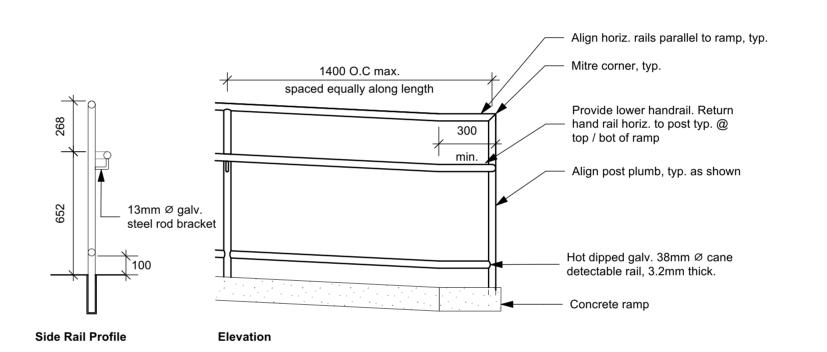

\_500

- BIODEGRADABLE DEAD MAN, TIMBER AND ROPE

— FILTER FABRIC

CLEAR GRANULAR

1. CROWN OF ROOT BALL SHALL BEAR THE SAME RELATION TO FINISHED GRADE AS IT DID TO PREVIOUS GRADE.

THE ABOVE DETAIL DOES NOT REPRESENT ANY PARTICULAR SPECIES. 3. TREE PLANTING TO COMPLY WITH CITY TREE PLANTING DETAIL T-850.026-1