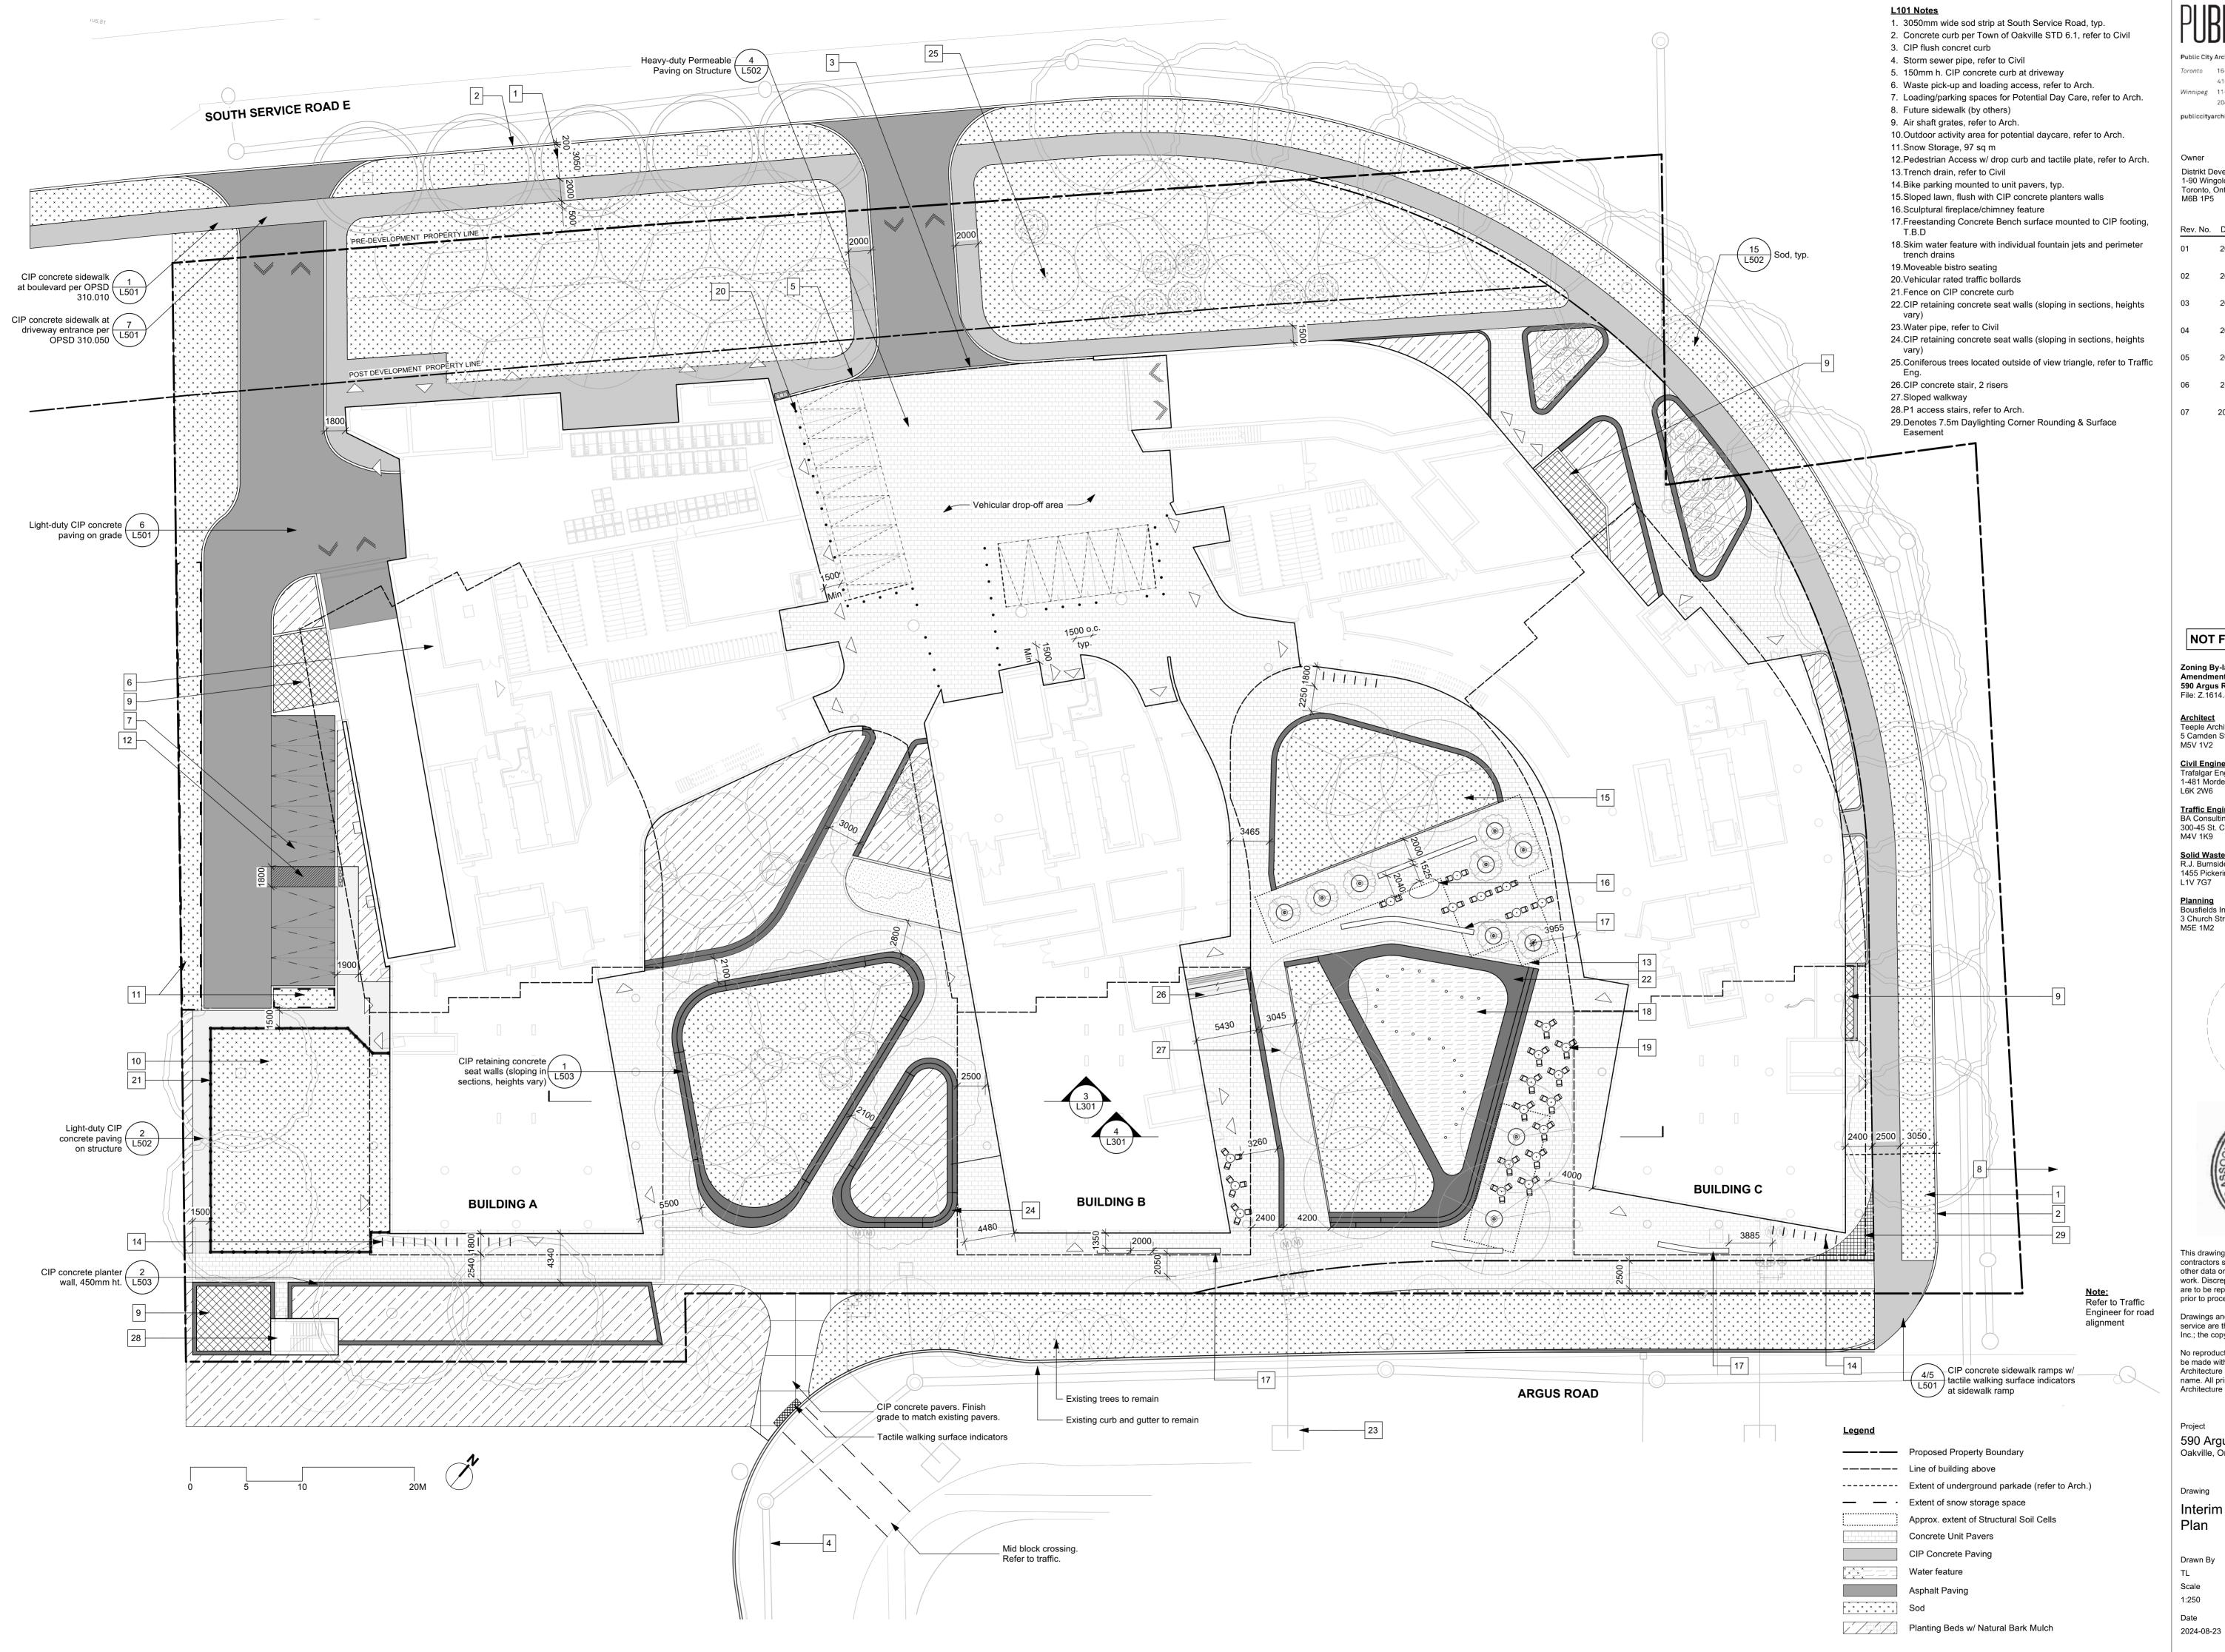

LEGEND

PROPOSED DECIDUOUS TREE

TREE GRATE

PLANTING BED

SOD

LIGHT DUTY CONCRETE

UNIT PAVING

LIGHT DUTY CONCRETE

PROPOSED DECIDUOUS

UNIT PAVING

BICYCLE PARKING

CAFE CHAIRS AND TABLE

PROPOSED BENCH

SOIL CELL EXTENT

BUILDING OVERHANG

PROPERTY LINE

LEGEND

+ PROPOSED DECIDUOUS TREE

PROPOSED DECIDUOUS SHRUB

TREE GRATE
PLANTING BED

SOD

LIGHT DUTY CONCRETE
UNIT PAVING

UNIT PAVING

LIGHT DUTY CONCRETE

UNIT PAVING

CAFE CHAIRS AND TABLE

SOIL CELL EXTENT

BUILDING OVERHANG

1 2024-10-04 ISSUED FOR OAKVILLE TOC

Janet Rosenber A Studio

Landscape Architecture and Urban Design

t 416 656 6665 f 416 656 5756 www.jrstudio.ca