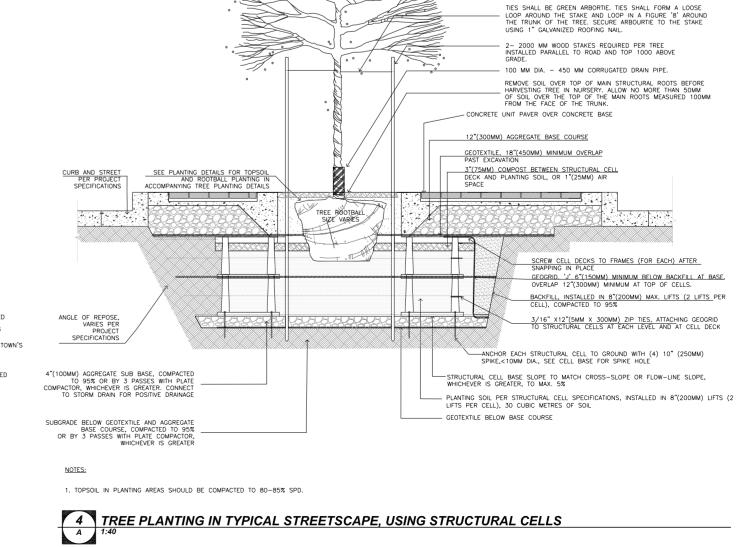

V 7G7

M5E 1M2

Civil Engineer

Traffic Engineer

Teeple Architects Inc. 5 Camden Street, Toronto ON

Trafalgar Engineering Limited

BA Consulting Group Limited

**Solid Waste Management** R.J. Burnside & Associates Limited 1455 Pickering Parkway, Pickering ON

Planning
Bousfields Inc.
3 Church Street, Toronto ON

1-481 Morden Road, Oakville ON

300-45 St. Clair Avenue West, Toronto ON

Amendment and Draft Plan of Subdivision

File: Z.1614.81, OPA 1614.81 & 24T-23001/1614

Owner

Distrikt Developments

1-90 Wingold Ave.

Toronto, Ontario

M6B 1P5







CIP Concrete Sidewalk Ramps w/ Intersecting Crosswalks

Tactile Walking Surfacing Indicators at Sidewalk Ramp

CIP Concrete Curb and Gutter



CIP Concrete Sidewalk at Driveway Entrance



Tree Planting on Private Property

Scale: NTS







Tree Planting in Typical Streetscape, Using Structural Soil Cells

Town of Oakville Details

CENTRAL LEADER TO 4000 MM. SUPPRESSION PRUNE OR REMOVE POTENTIAL CODOMINANT LEADERS. CROWN PRUNING MUST BE RESTRICTED TO THE REMOVAL OF INTERFERING BRANCHES, WHILE MAINTAINING THE NATURAL FORM OF THE TREE. DO NOT DAMAGE OR CUT LEADER BRANCH.

> Drawn By Scale Project No. As Noted Date

This drawing must not be scaled. The

prior to proceeding with the Work.

Architecture Inc. upon request.

Oakville, Ontario

contractors shall verify all dimensions and other data on site prior to commencement of

work. Discrepancies, errors, and omissions

are to be reported to Public City Architecture Inc.

Drawings and specifications as instruments of service are the property of Public City Architecture

Inc.;