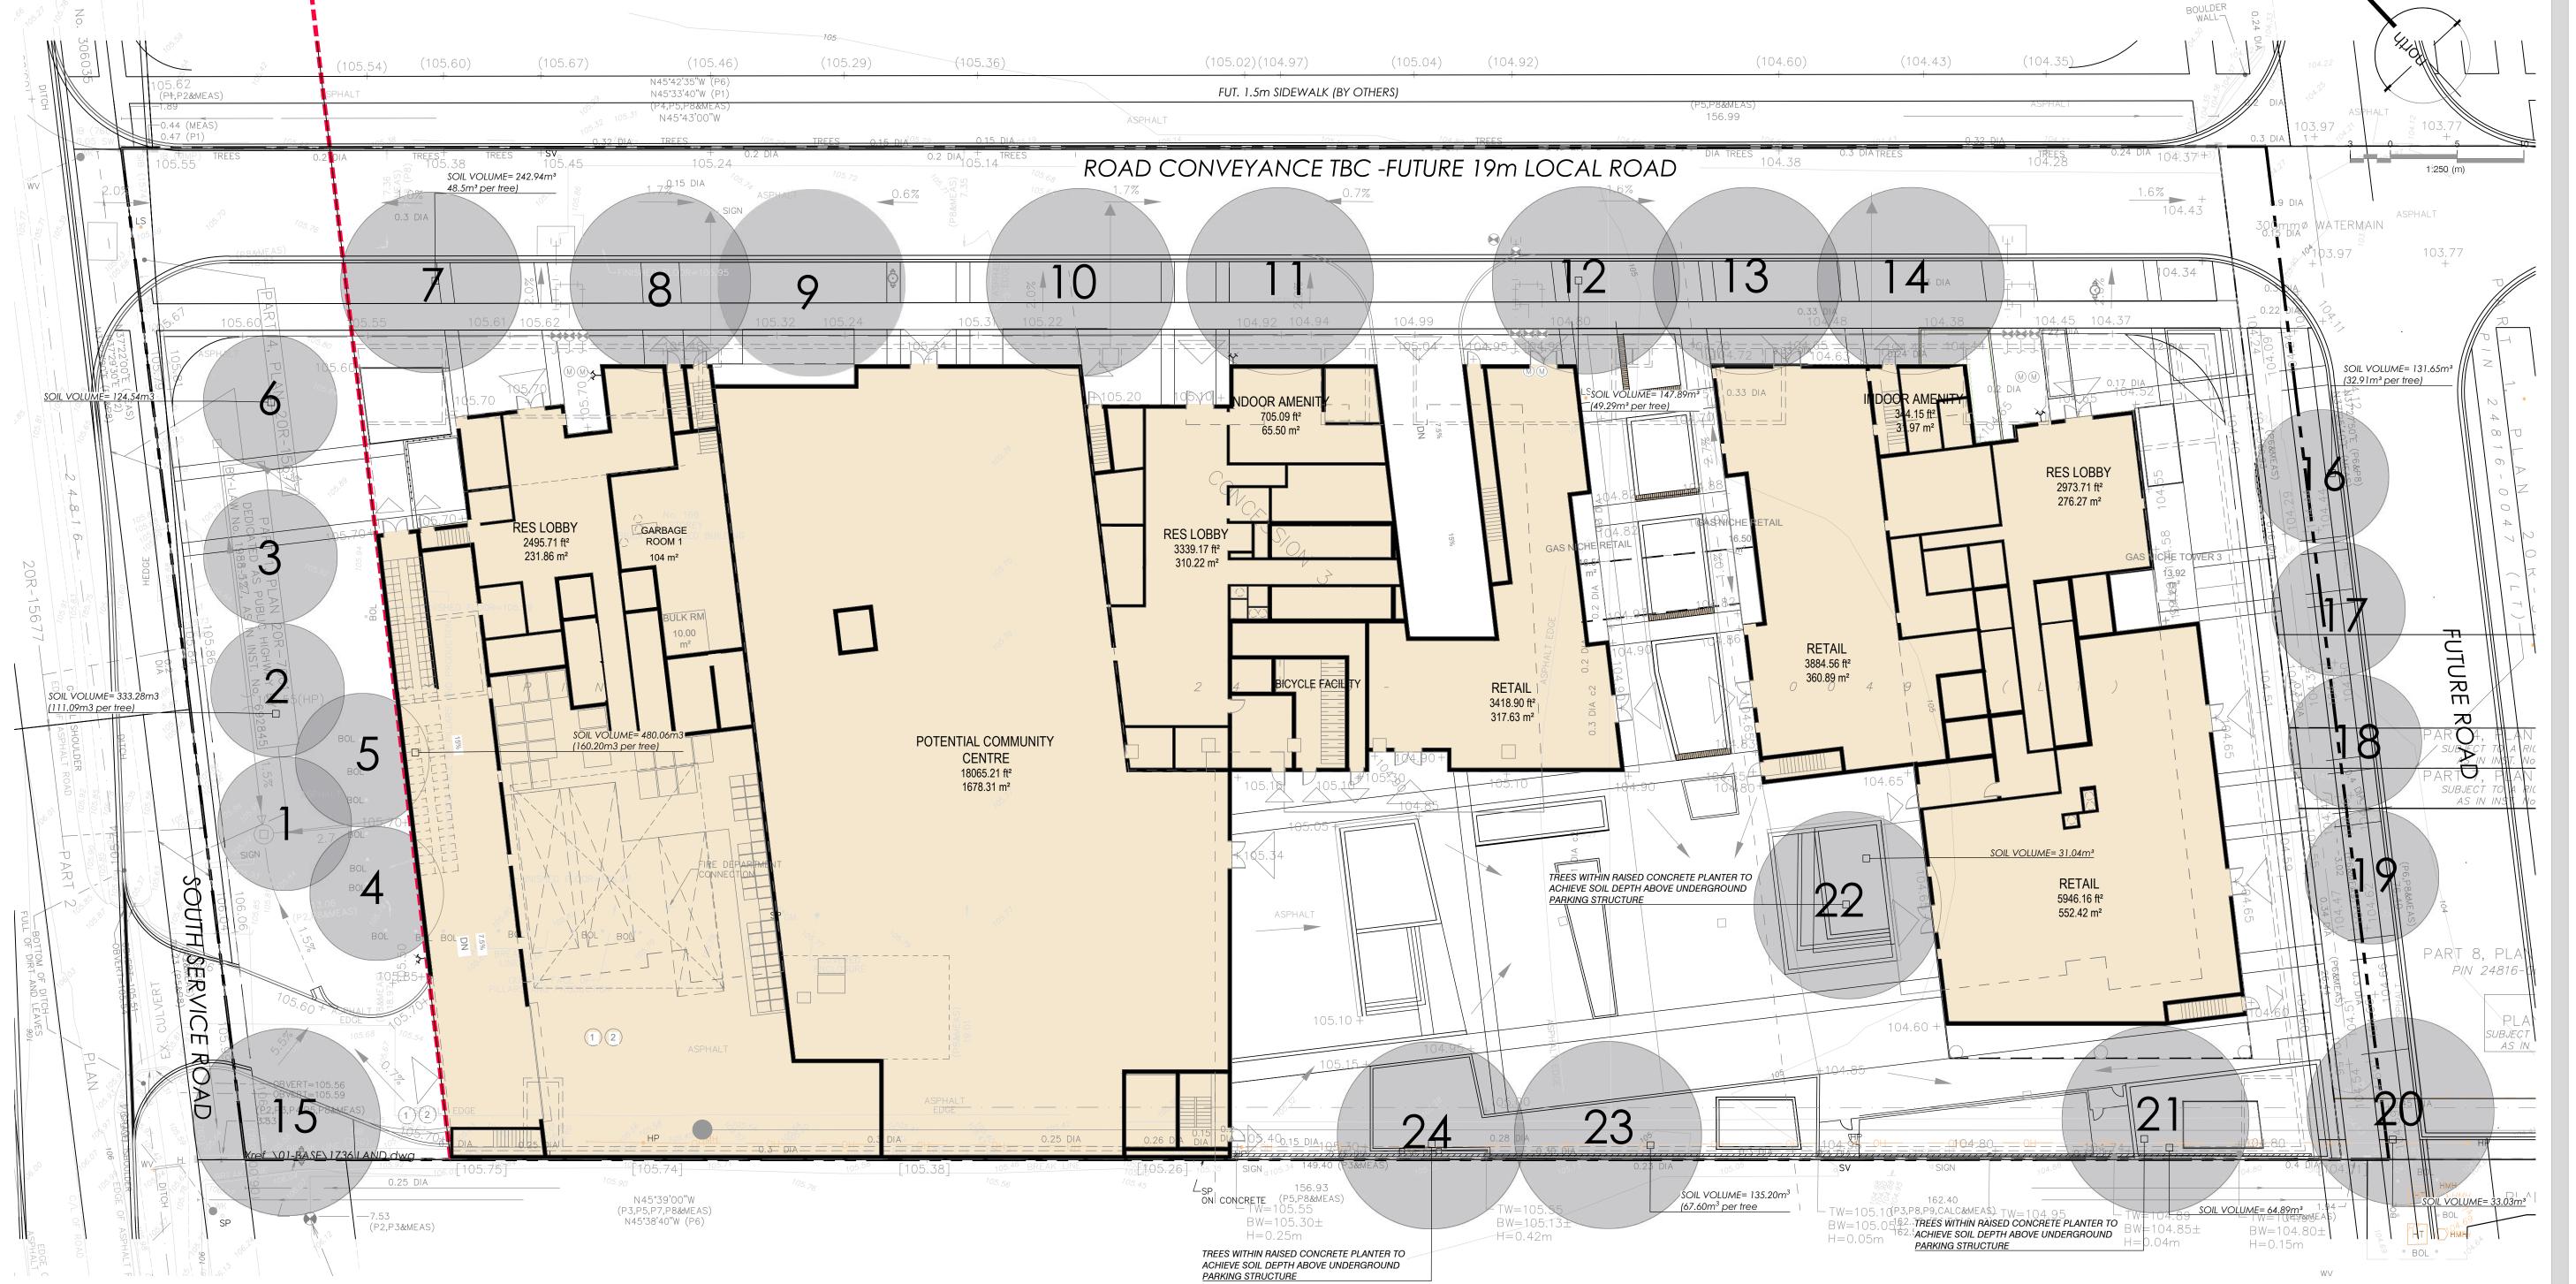

TOC DEVELOPMENT

157-165 CROSS AVENUE

-

GROUND FLOOR LAYOUT PLAN - INTERIM CONDITION

SCALE: 1:200

DRAWN: IP

CHECKED: LR, SG

PROJECT NUMBER: 23-040

DRAWING DATE: 2024-01-05

OAKVILLE, ONTARIO

I 100.a

commencing work.

the Landscape Architect.

The following note shall apply to all drawings and associated documents:

1. Copyright of this drawing and design is reserved by the Designer. The drawing and all associated documents are an instrument of service by the Designer. The drawing and the information contained therein may not be reproduced in whole or in part without prior written permission of the designer.