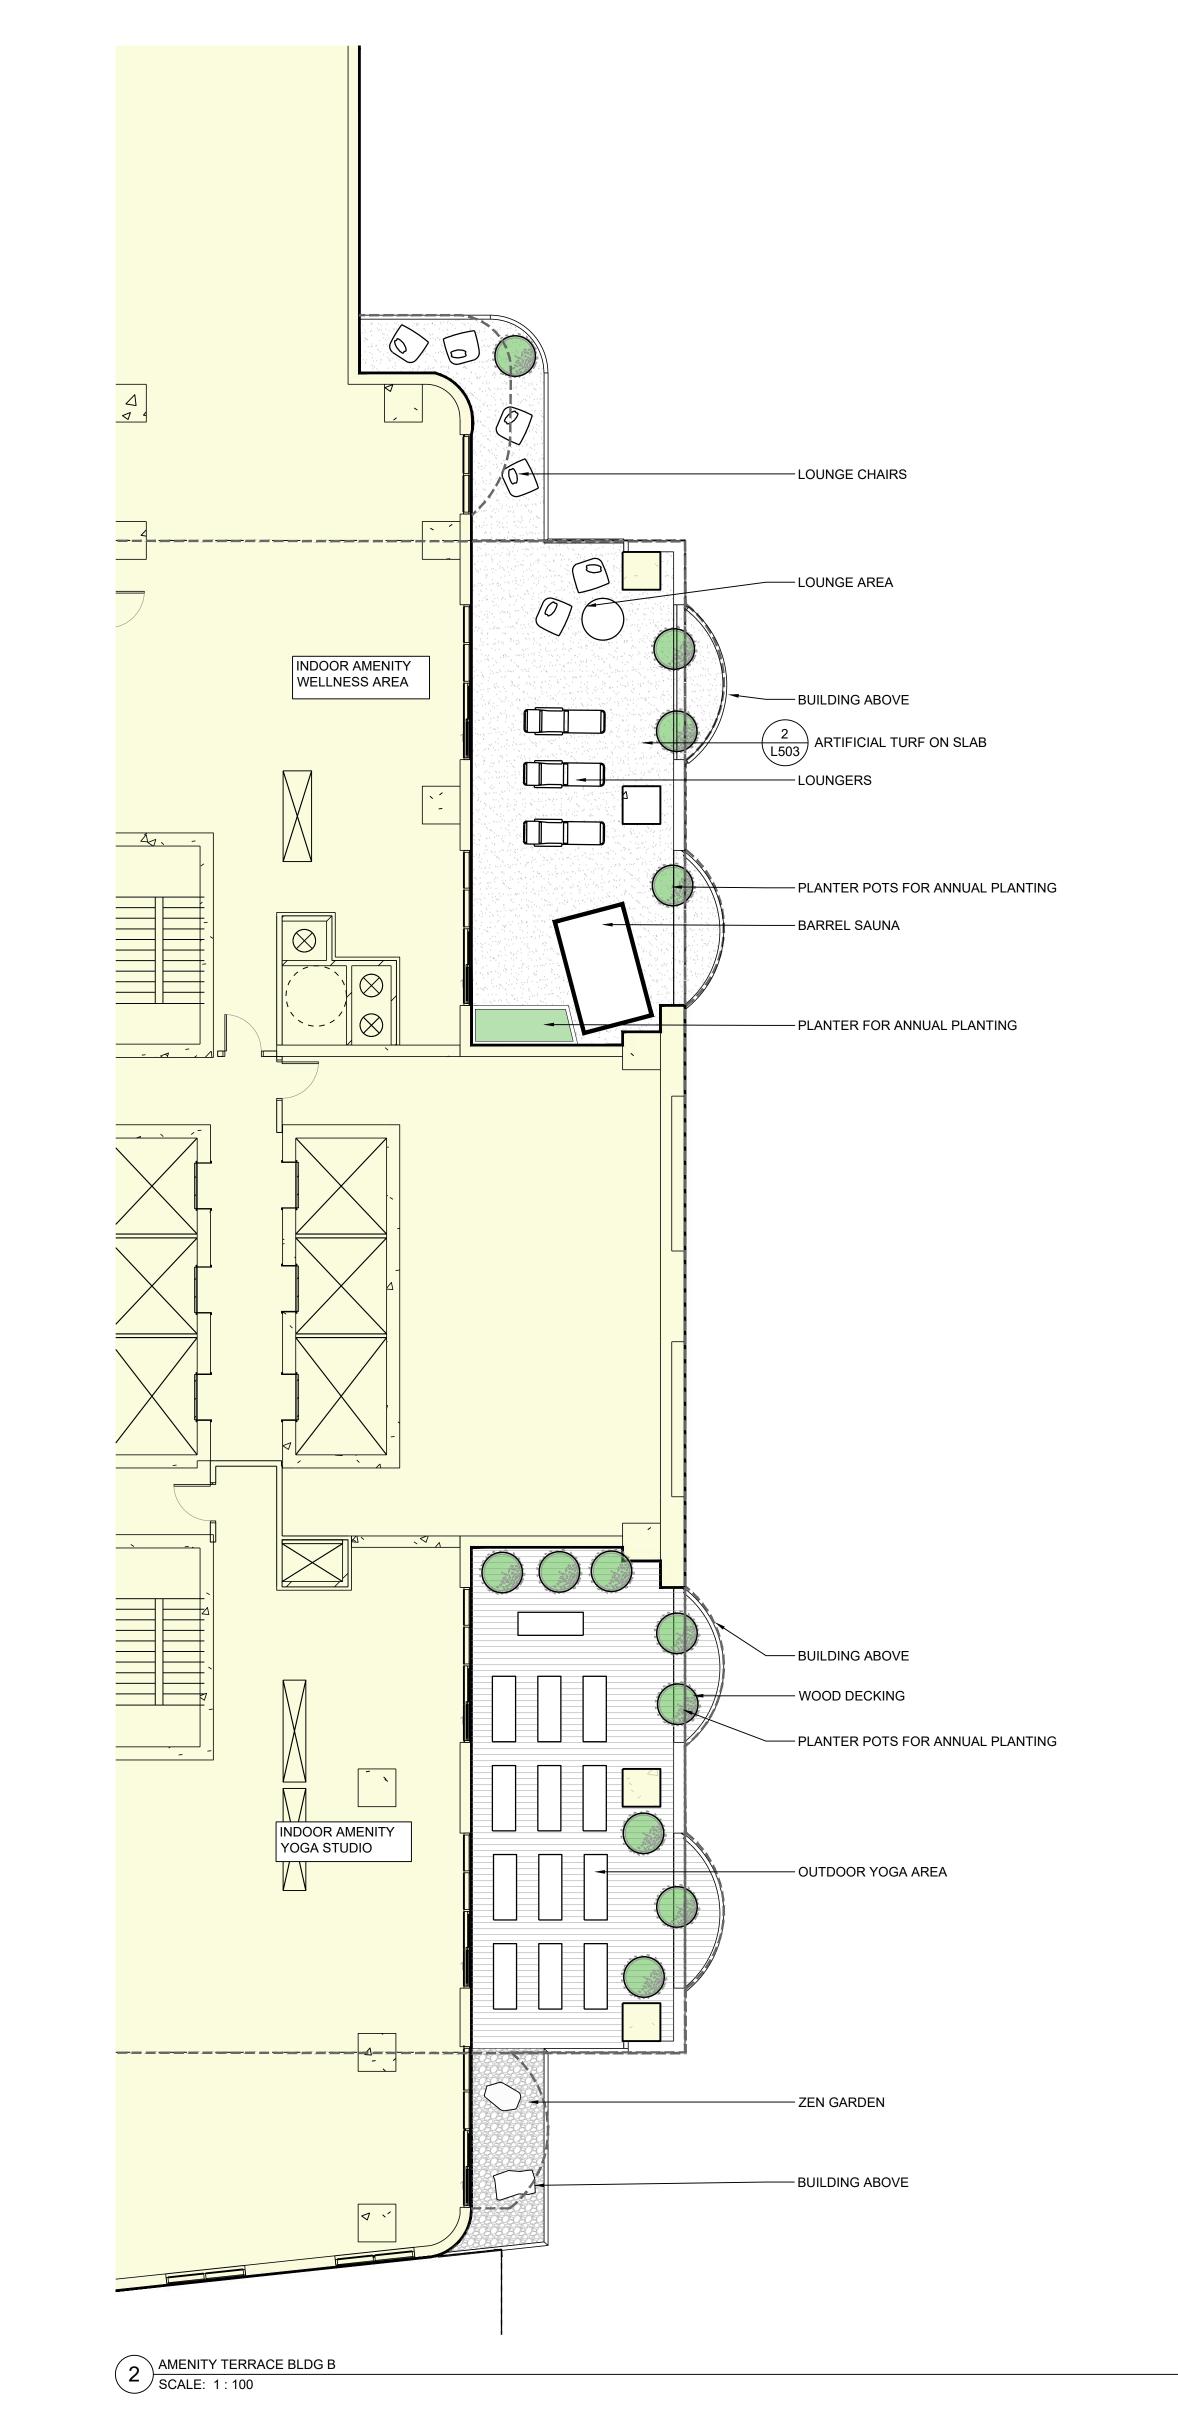

TOC DEVELOPMENT

157-165 CROSS AVENUE

L03 AMENITY TERRACE PLAN

SCALE: 1:100

DRAWN: IP

CHECKED: LR, SG

PROJECT NUMBER: 23-040

DRAWING DATE: 2024-02-20

OAKVILLE, ONTARIO

L103

ETERNA UNIT PAVER

SCALE: NTS

PROJECT NUMBER: 23-040

DRAWING DATE: 2023-09-12

The following note shall apply to all drawings and associated

in part without prior written permission of the designer.