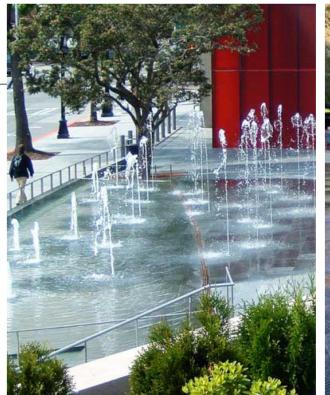

PROPOSED DECIDUOUS

UNIT PAVING

BICYCLE PARKING

CAFE CHAIRS AND TABLE

PROPOSED BENCH

SOIL CELL EXTENT

BUILDING OVERHANG

PROPERTY LINE

UNIT PAVING

CAFE CHAIRS AND TABLE

SOIL CELL EXTENT

BUILDING OVERHANG

1 2024-10-04 ISSUED FOR OAKVILLE TOC

Janet Rosenber A Studio

Landscape Architecture and Urban Design

t 416 656 6665 f 416 656 5756 www.jrstudio.ca