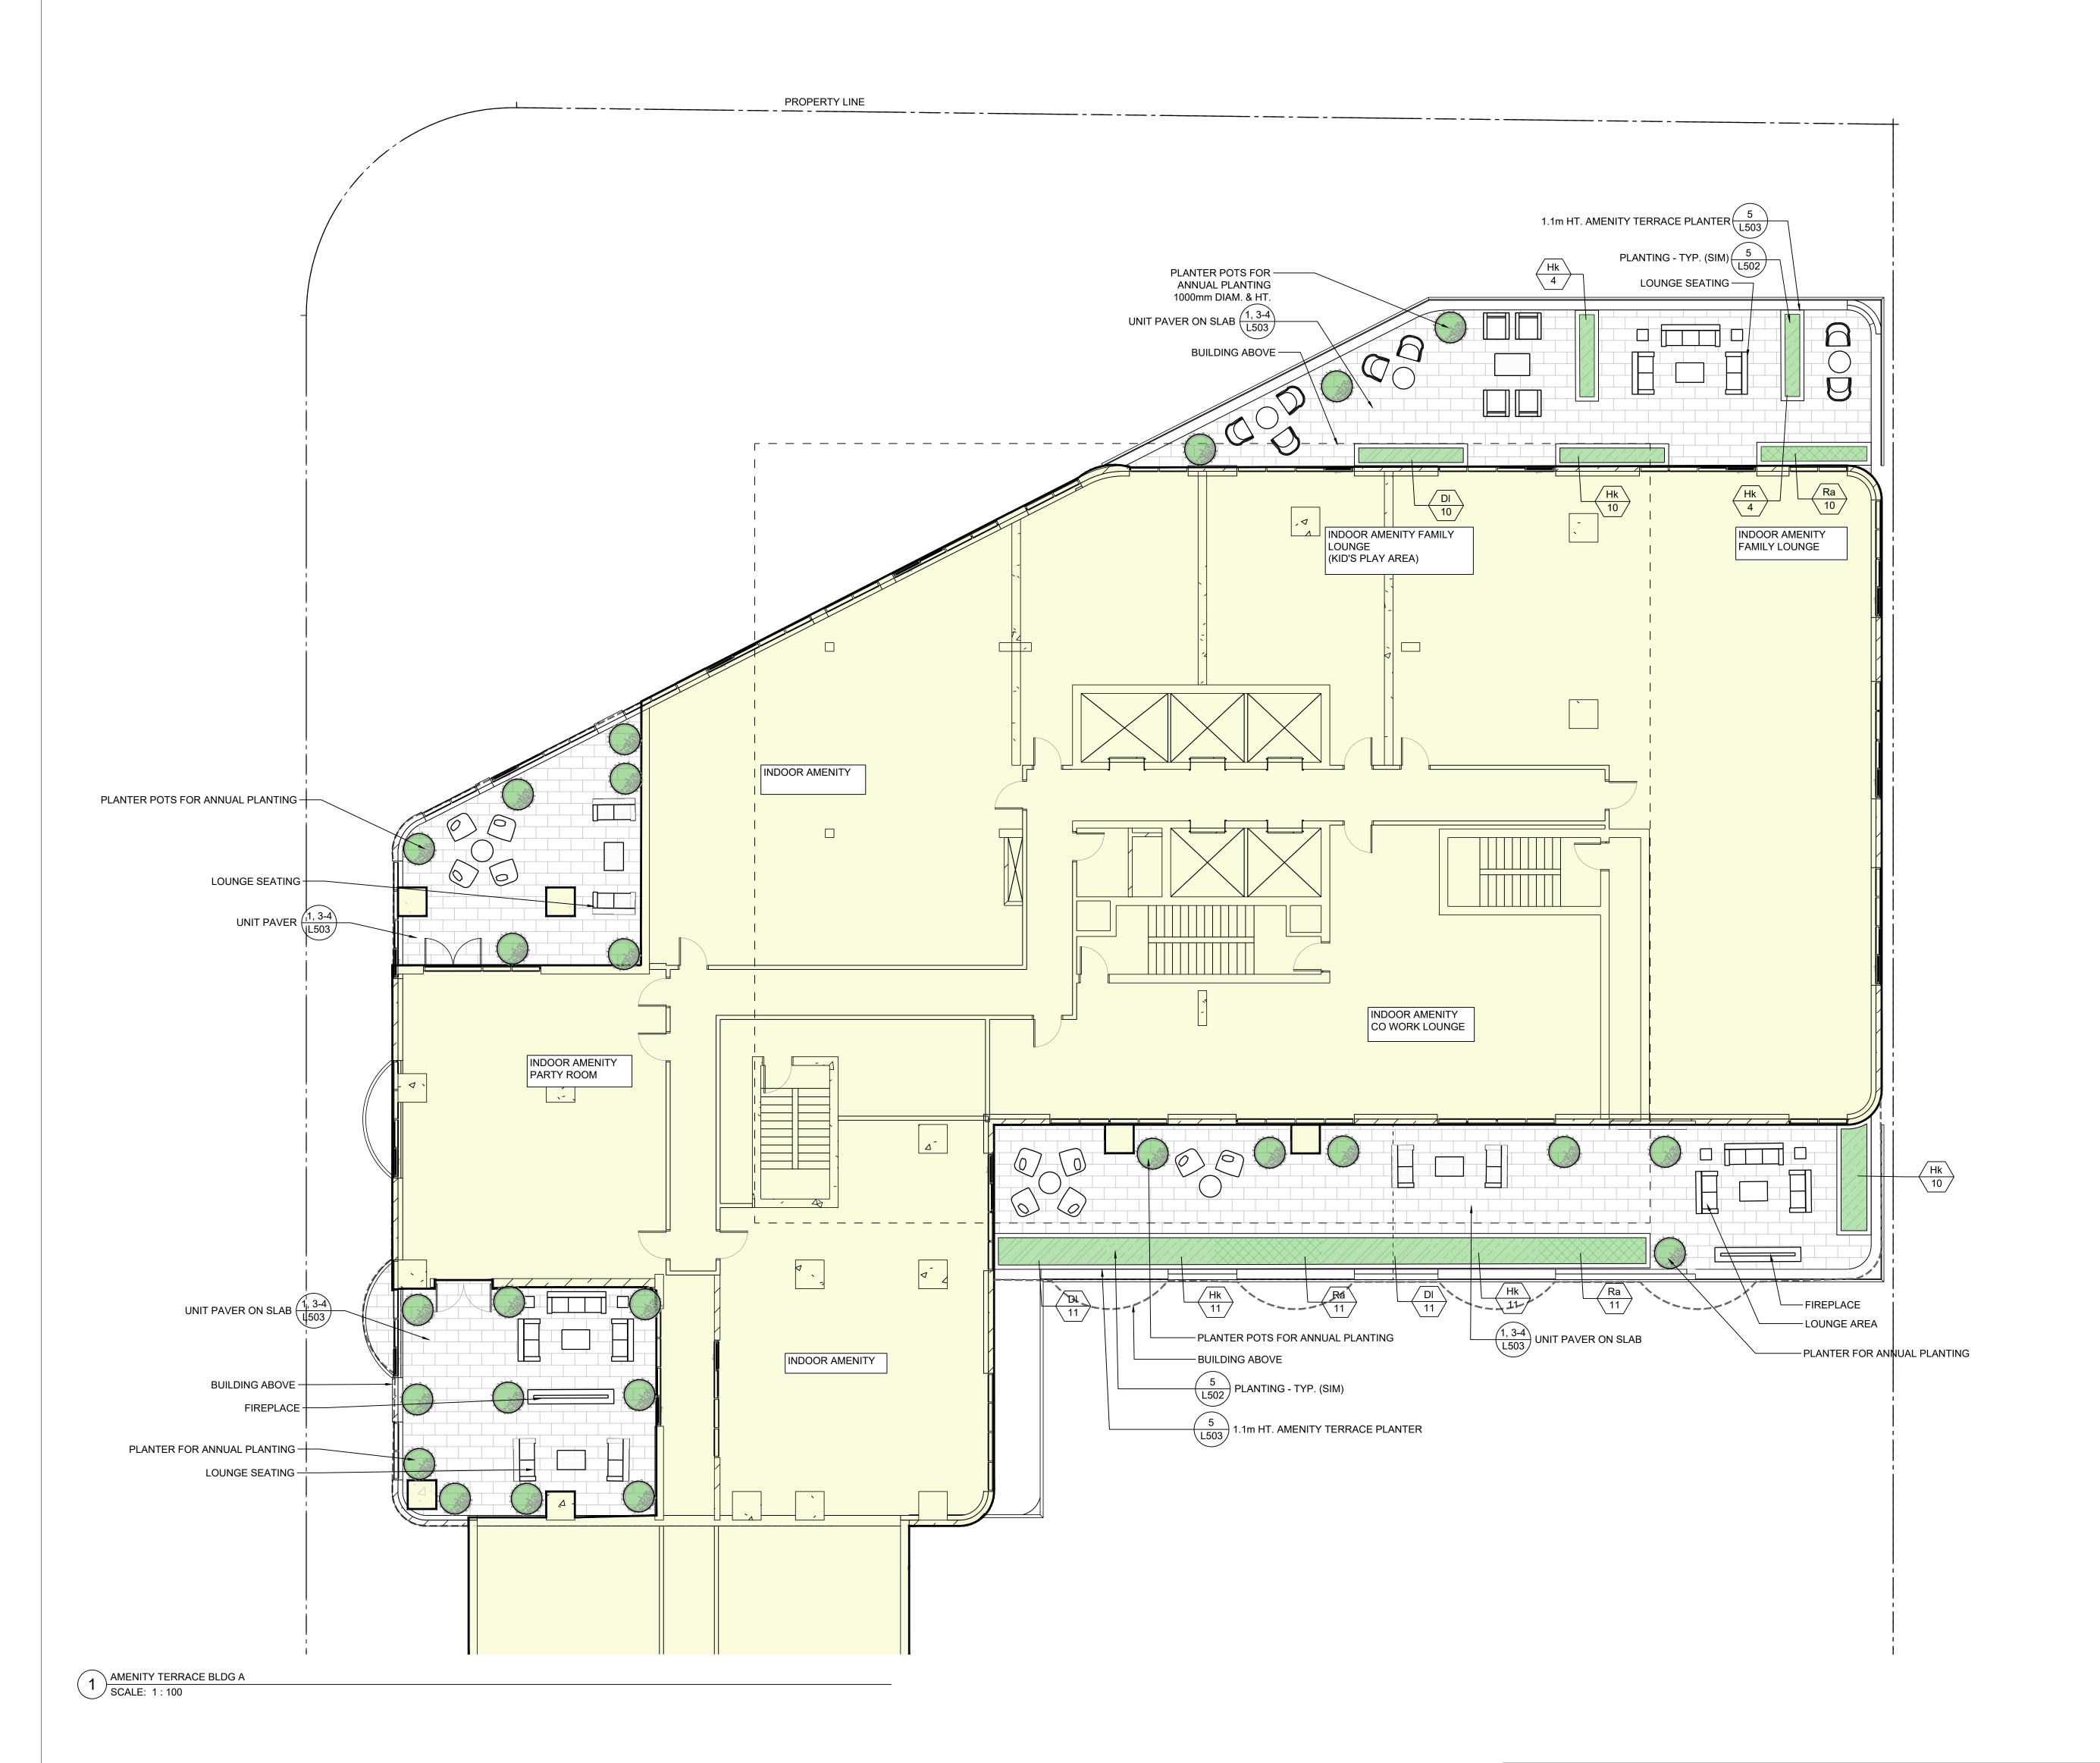

148 Kenwood Avenue, Toronto Ontario M6C 2S3 Canada

TOC DEVELOPMENT

157-165 CROSS AVENUE

L02 AMENITY TERRACE PLAN

SCALE: 1:100

DRAWN: IP

CHECKED: LR, SG

PROJECT NUMBER: 23-040

DRAWING DATE: 2024-02-20

OAKVILLE, ONTARIO

L102

The following note shall apply to all drawings and associated documents:

Copyright of this drawing and design is reserved by the Designer. The drawing and all associated documents are an instrument of service by the Designer. The drawing and the information contained therein may not be reproduced in whole or in part without prior written permission of the designer.