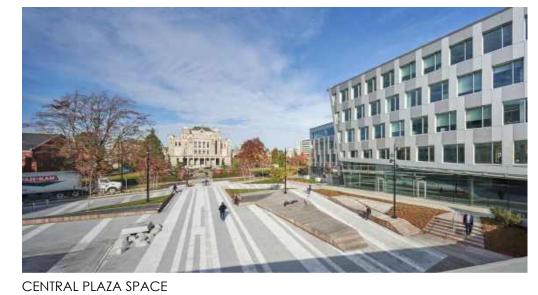

| 291.69m² | 15.75% |  |  |
|                                         |          |        |  |  |
| 1. ALL SNOW STORAGE AREAS ARE MIN. 1.5m |          |        |  |  |

AWAY FROM ANY TREE.

2. PLANT MATERIAL ADJACENT TO SNOW STORAGE AREAS SELECTED TO TOLERANT SALT AND WINTER CONDITIONS.

NOT FOR CONSTRUCTION
ISSUED FOR REVIEW & COMMENTS ONLY

REVISIONS/ SUBMISSIONS

# DATE DESCRIPTION

1 2022-05-26 Issued for ZBA
2 2023-12-05 Issued for ZBA 2
3 2024-03-26 Issued for ZBA 3

4 2024-09-20 Oakville TOC

STA



TOC Development

MUNICIPALITY

Town of Oakville

PROJECT 166 South Service Road E Oakville, Ontario

MUNICIPAL FILE NUMBER

Concept Landscape L-2.1

adesso design inc.

landscape architecture



69 John Street, Suite #250 Hamilton, ON L8N 2B9 t. 905.526.8876 www.adessodesigninc.ca







































SCULPTURAL PLAYGROUND

ENHANCED PEDESTRIAN THROUGHWAY

NEUTRAL PAVING THROUGHOUT PLAZA

UNIQUE PAVING IN MAIN PEDESTRIAN THROUGHWAY

### STREETSCAPE PRECEDENTS

















STREET TREES AND SEATING

MASS LINEAR PLANTING

FEATURE PAVING AT LOBBY AND RETAIL ENTRANCES







BUILT IN SEATING



ANGULAR CONCRETE PLANTERS

FREE STANDING BENCH



adesso design inc.

landscape architecture

KEY MAP - N.T.S.

LEGEND

69 John Street, Suite #250 Hamilton, ON L8N 2B9 t. 905.526.8876 www.adessodesigninc.ca

Concept Landscape L-2.2

NOT FOR CONSTRUCTION

ISSUED FOR REVIEW & COMMENTS ONLY

REVISIONS/ SUBMISSIONS

TOC Development

Town of Oakville

Oakville, Ontario

MUNICIPAL FILE NUMBER

166 South Service Road E

MUNICIPALITY

PROJECT

STAMP

1 2022-05-26 Issued fo