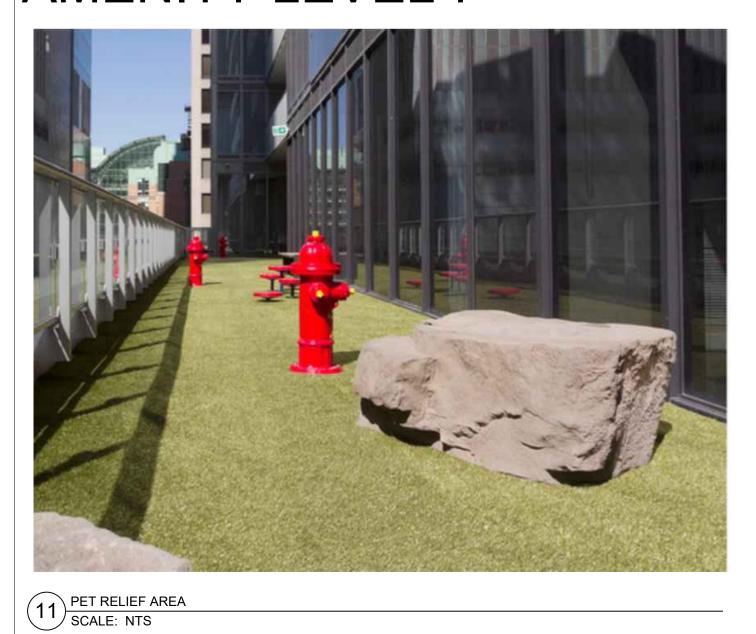

# AMENITY LEVEL 3

DOG RELIEF AREA
SCALE: NTS

9 450mm HT. PLANTER SCALE: NTS 450mm HT. SEATWALL PLANTER
SCALE: NTS

The following note shall apply to all drawings and associated Copyright of this drawing and design is reserved by the Designer. The drawing and all associated documents are an instrument of service by the Designer. The drawing and the information contained therein may not be reproduced in whole or in part without prior written permission of the designer.