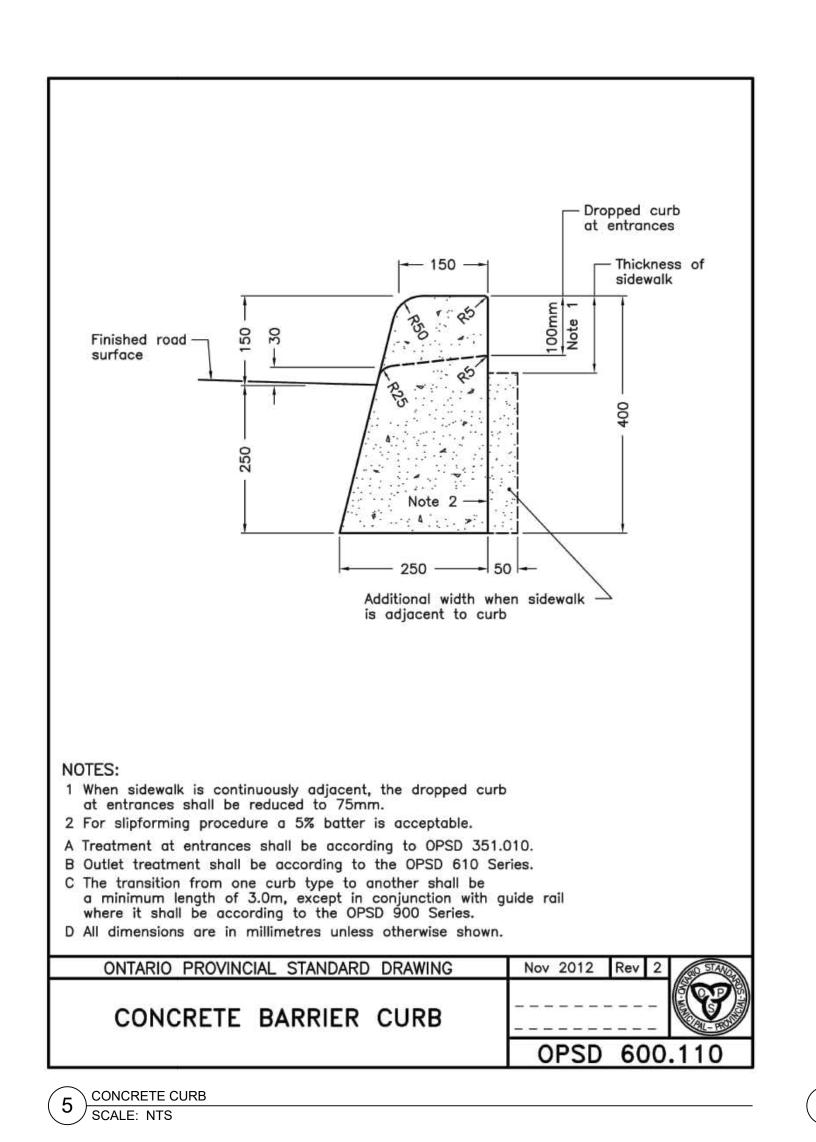

\_500

- BIODEGRADABLE DEAD MAN, TIMBER AND ROPE

— FILTER FABRIC

CLEAR GRANULAR

1. CROWN OF ROOT BALL SHALL BEAR THE SAME RELATION TO FINISHED GRADE AS IT DID TO PREVIOUS GRADE.

THE ABOVE DETAIL DOES NOT REPRESENT ANY PARTICULAR SPECIES. 3. TREE PLANTING TO COMPLY WITH CITY TREE PLANTING DETAIL T-850.026-1