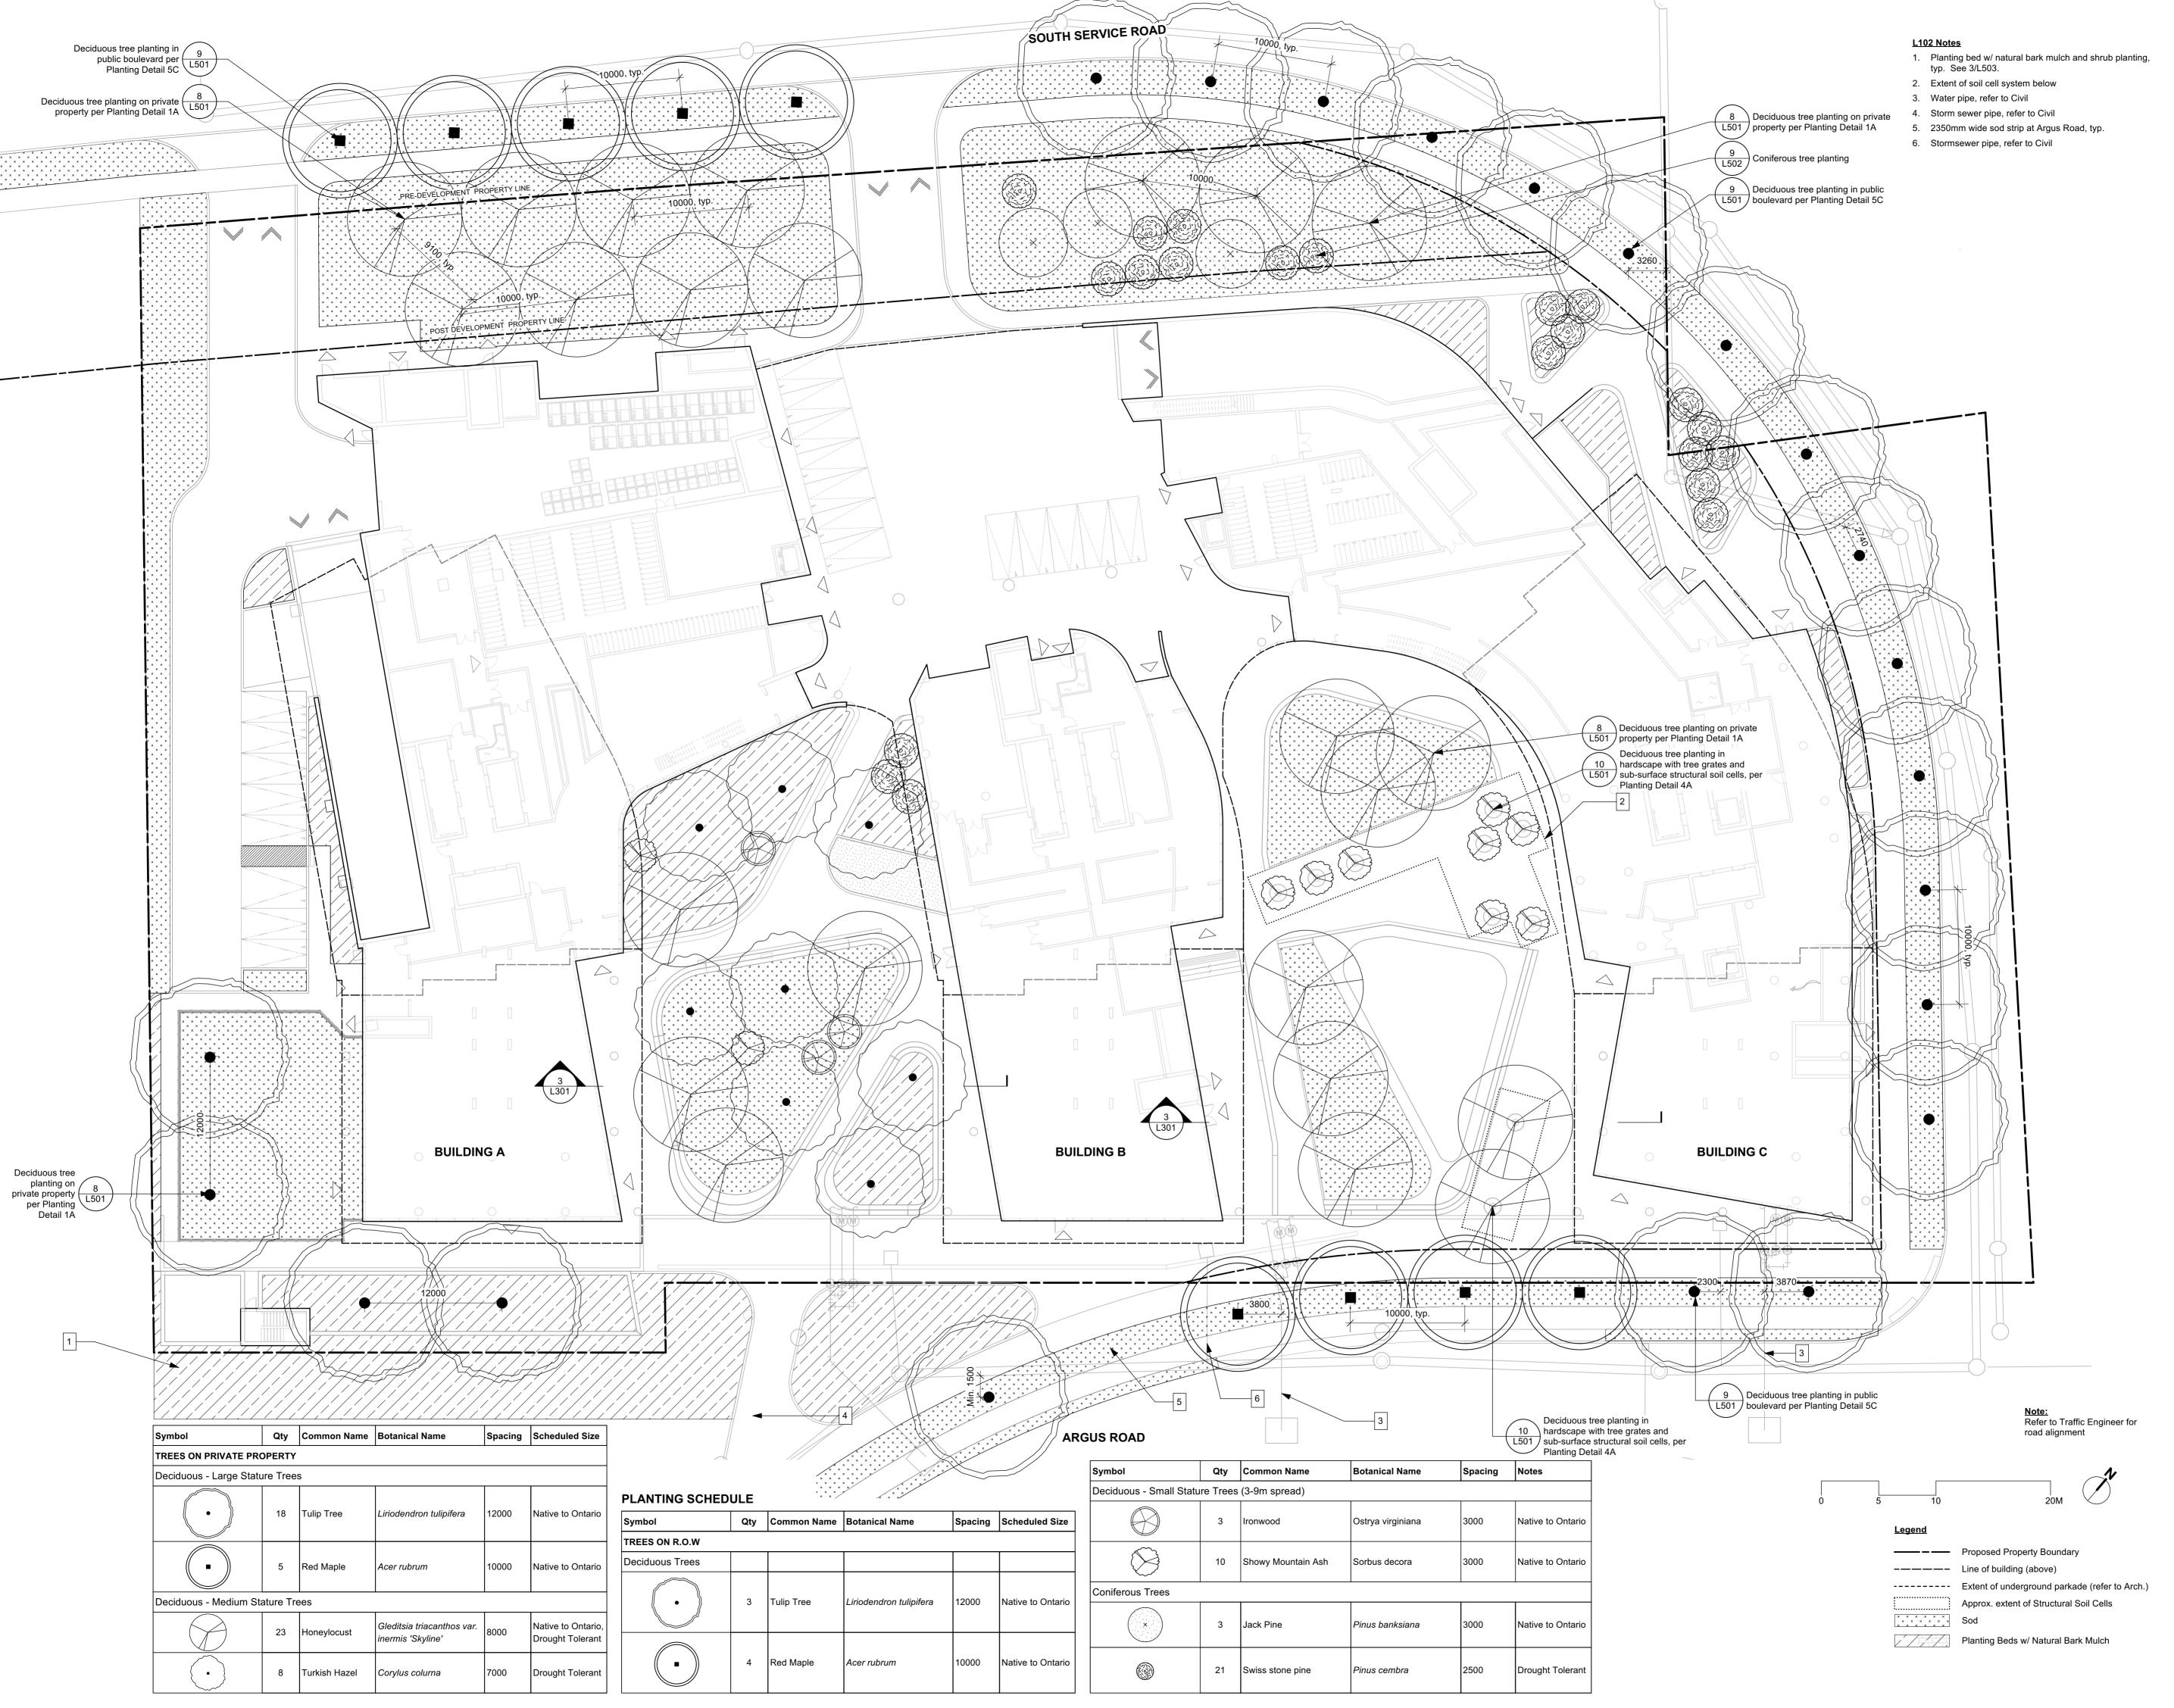

LEGEND

PROPOSED DECIDUOUS TREE

TREE GRATE

PLANTING BED

SOD

LIGHT DUTY CONCRETE

UNIT PAVING

LIGHT DUTY CONCRETE

PROPOSED DECIDUOUS

UNIT PAVING

BICYCLE PARKING

CAFE CHAIRS AND TABLE

PROPOSED BENCH

SOIL CELL EXTENT

BUILDING OVERHANG

PROPERTY LINE

LEGEND

+ PROPOSED DECIDUOUS TREE

PROPOSED DECIDUOUS SHRUB

TREE GRATE
PLANTING BED

SOD

LIGHT DUTY CONCRETE
UNIT PAVING

UNIT PAVING

LIGHT DUTY CONCRETE

UNIT PAVING

CAFE CHAIRS AND TABLE

SOIL CELL EXTENT

BUILDING OVERHANG

1 2024-10-04 ISSUED FOR OAKVILLE TOC

Janet Rosenber A Studio

Landscape Architecture and Urban Design

t 416 656 6665 f 416 656 5756 www.jrstudio.ca