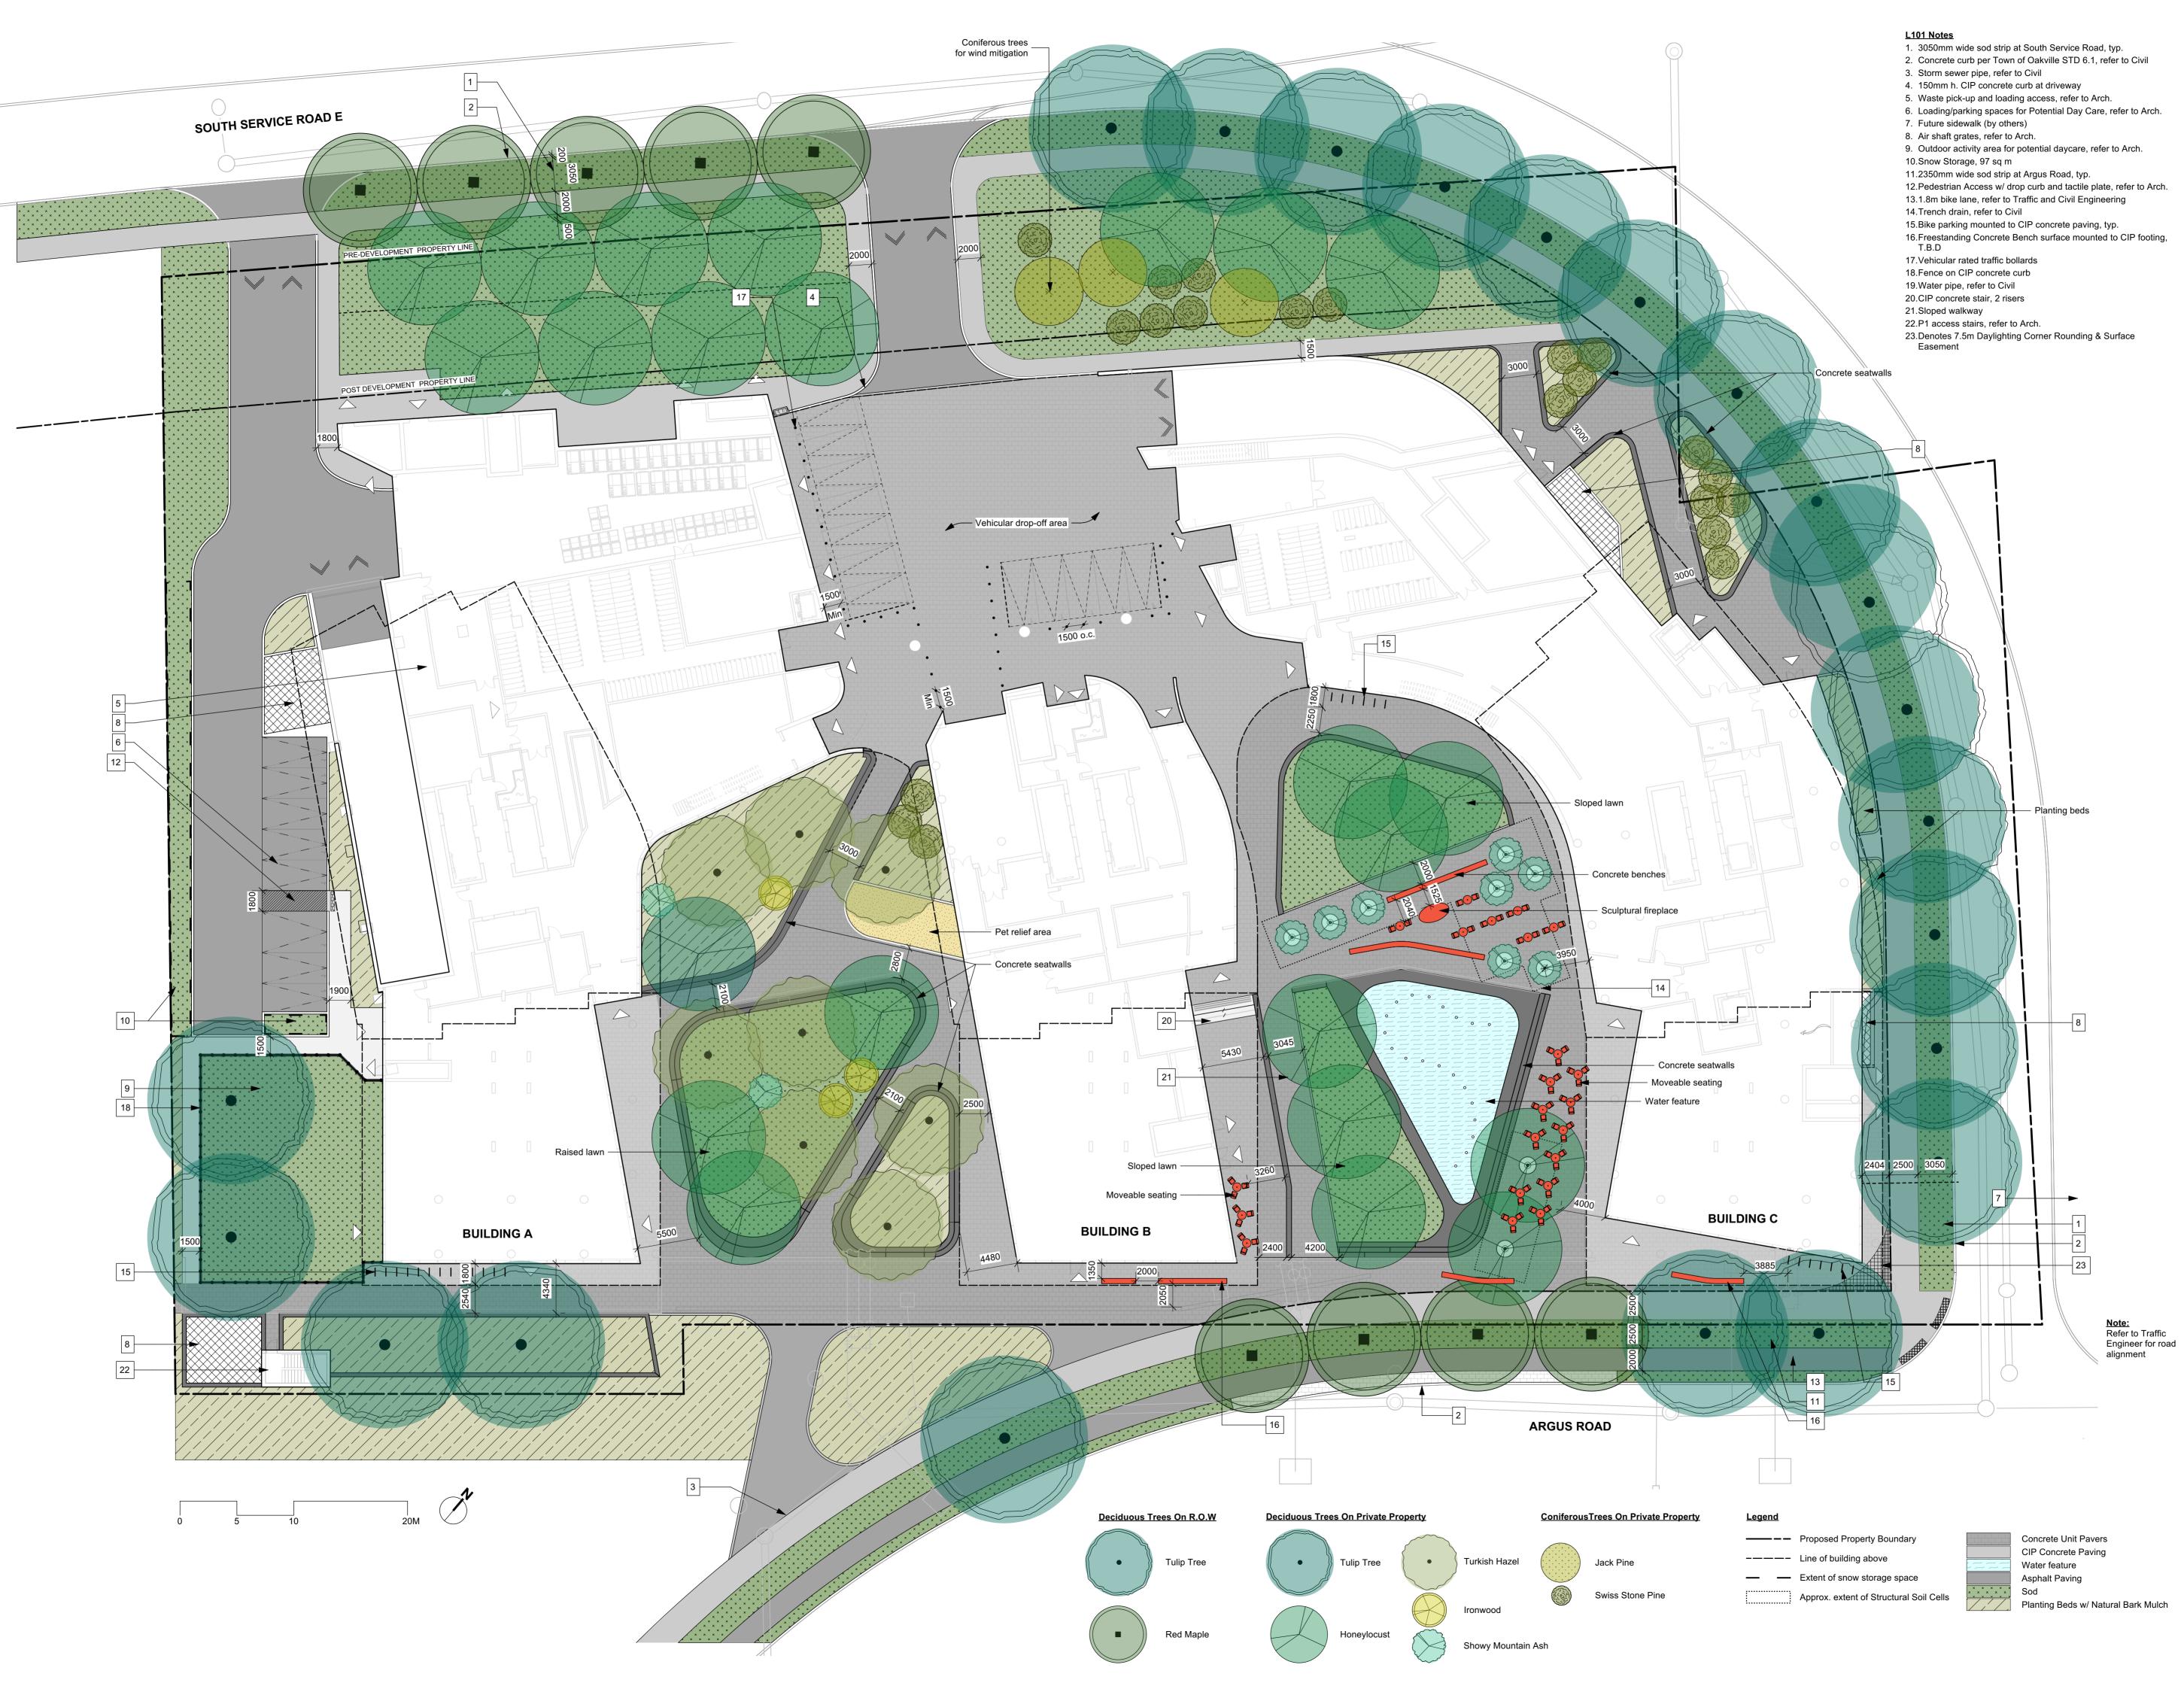

LEGEND

PROPOSED DECIDUOUS TREE

TREE GRATE

PLANTING BED

SOD

LIGHT DUTY CONCRETE

UNIT PAVING

LIGHT DUTY CONCRETE

PROPOSED DECIDUOUS

UNIT PAVING

BICYCLE PARKING

CAFE CHAIRS AND TABLE

PROPOSED BENCH

SOIL CELL EXTENT

BUILDING OVERHANG

PROPERTY LINE

LEGEND

+ PROPOSED DECIDUOUS TREE

PROPOSED DECIDUOUS SHRUB

TREE GRATE
PLANTING BED

SOD

LIGHT DUTY CONCRETE
UNIT PAVING

UNIT PAVING

LIGHT DUTY CONCRETE

UNIT PAVING

CAFE CHAIRS AND TABLE

SOIL CELL EXTENT

BUILDING OVERHANG

1 2024-10-04 ISSUED FOR OAKVILLE TOC

Janet Rosenber A Studio

Landscape Architecture and Urban Design

t 416 656 6665 f 416 656 5756 www.jrstudio.ca