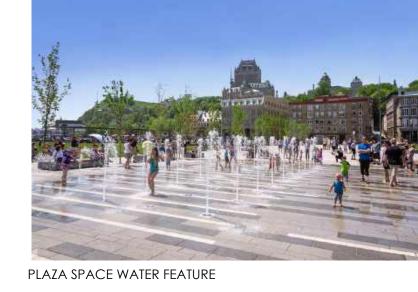

15.75% |  |  |
|                                         |          |        |  |  |
| 1. ALL SNOW STORAGE AREAS ARE MIN. 1.5m |          |        |  |  |

AWAY FROM ANY TREE.

2. PLANT MATERIAL ADJACENT TO SNOW STORAGE AREAS SELECTED TO TOLERANT SALT AND WINTER CONDITIONS.

NOT FOR CONSTRUCTION
ISSUED FOR REVIEW & COMMENTS ONLY

REVISIONS/ SUBMISSIONS

# DATE DESCRIPTION

1 2022-05-26 Issued for ZBA
2 2023-12-05 Issued for ZBA 2
3 2024-03-26 Issued for ZBA 3

4 2024-09-20 Oakville TOC

STA



TOC Development

MUNICIPALITY

Town of Oakville

PROJECT 166 South Service Road E Oakville, Ontario

MUNICIPAL FILE NUMBER

Concept Landscape L-2.1

adesso design inc.

landscape architecture



69 John Street, Suite #250 Hamilton, ON L8N 2B9 t. 905.526.8876 www.adessodesigninc.ca







































SCULPTURAL PLAYGROUND

ENHANCED PEDESTRIAN THROUGHWAY

NEUTRAL PAVING THROUGHOUT PLAZA

UNIQUE PAVING IN MAIN PEDESTRIAN THROUGHWAY

### STREETSCAPE PRECEDENTS

















STREET TREES AND SEATING

MASS LINEAR PLANTING

FEATURE PAVING AT LOBBY AND RETAIL ENTRANCES







BUILT IN SEATING



ANGULAR CONCRETE PLANTERS

FREE STANDING BENCH



adesso design inc.

landscape architecture

KEY MAP - N.T.S.

LEGEND

69 John Street, Suite #250 Hamilton, ON L8N 2B9 t. 905.526.8876 www.adessodesigninc.ca

Concept Landscape L-2.2

NOT FOR CONSTRUCTION

ISSUED FOR REVIEW & COMMENTS ONLY

REVISIONS/ SUBMISSIONS

TOC Development

Town of Oakville

Oakville, Ontario

MUNICIPAL FILE NUMBER

166 South Service Road E

MUNICIPALITY

PROJECT

STAMP

1 2022-05-26 Issued for ZBA
2 2023-1