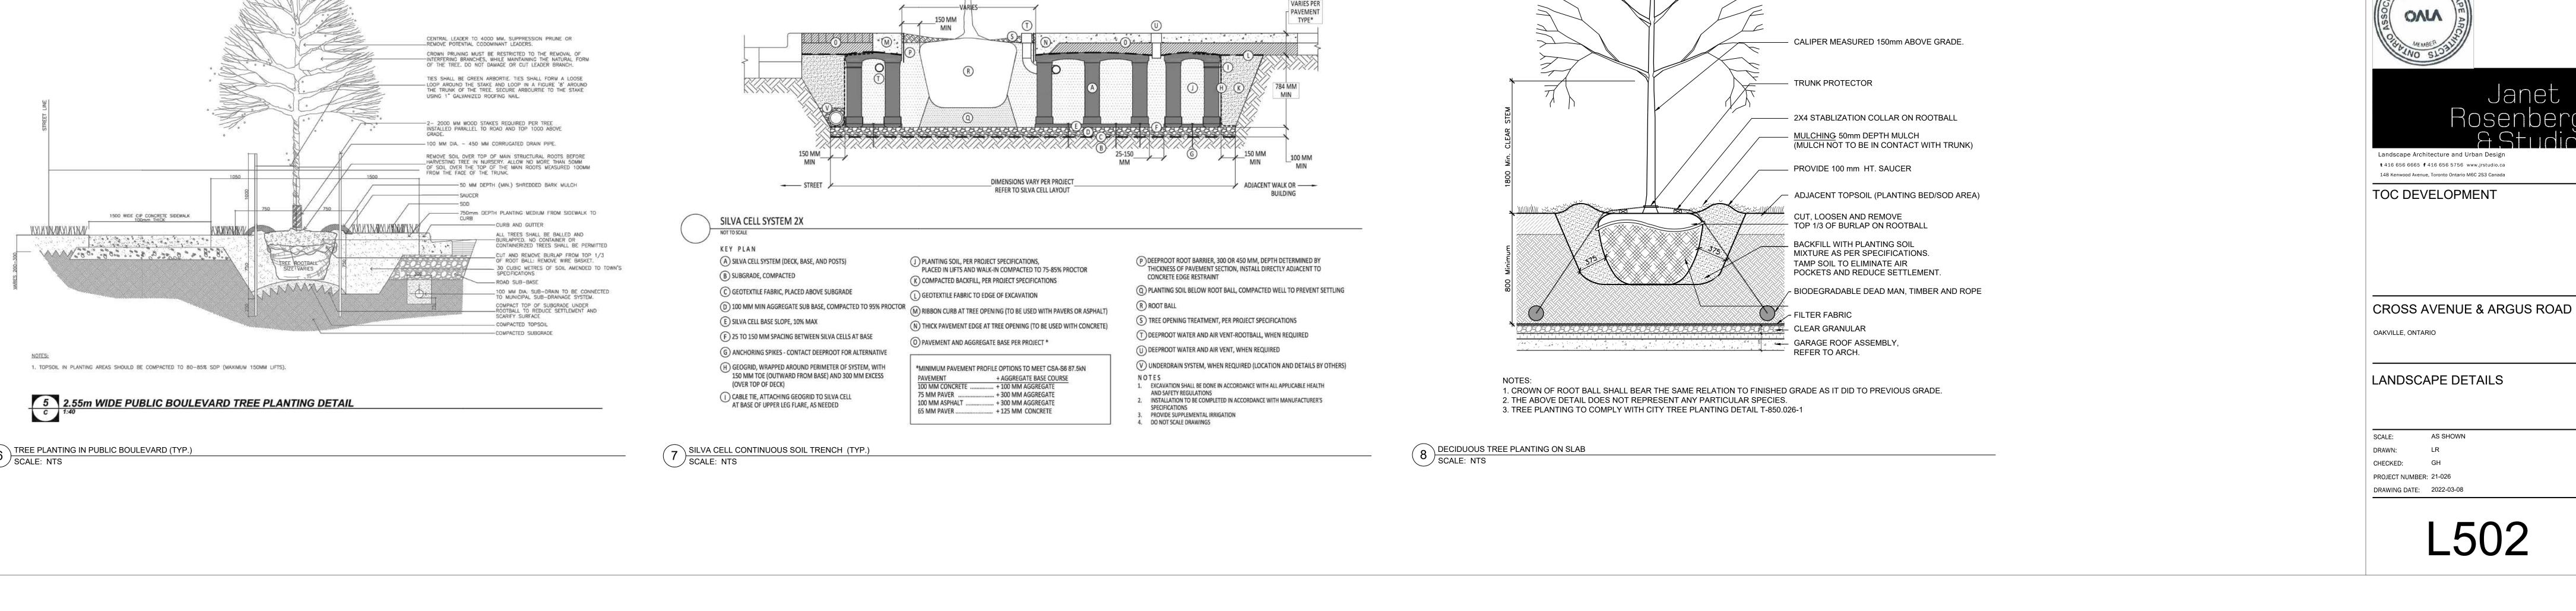

\_500

- BIODEGRADABLE DEAD MAN, TIMBER AND ROPE

— FILTER FABRIC

CLEAR GRANULAR

1. CROWN OF ROOT BALL SHALL BEAR THE SAME RELATION TO FINISHED GRADE AS IT DID TO PREVIOUS GRADE.

THE ABOVE DETAIL DOES NOT REPRESENT ANY PARTICULAR SPECIES. 3. TREE PLANTING TO COMPLY WITH CITY TREE PLANTING DETAIL T-850.026-1

DECIDUOUS TREE PLANTING ON SLAB
SCALE: 1:20

GARAGE ROOF ASSEMBLY, REFER TO ARCH.

- MULCH - 75mm DEPTH MULCH

WITH PLANT CROWN

- CONTAINERIZED PLANTS

PLANTING SOIL, INSTALL IN 150mm

SCARIFY SURFACE OF SUBSOIL

POCKETS

EXISTING SUBGRADE OR COMPACTED FILL

HERBACEOUS PLANTING - TYP.

SCALE: 1:10

LIFTS, TAMP TO REMOVE AIR

REMOVE CONTAINER, SPLAY

MULCH NOT TO BE IN CONTACT

PLANTING SOIL: BACKFILL IN 150mm LIFTS ——

POCKETS AND REDUCE SETTLEMENT.

REFER TO TOPSOIL SPECIFICATIONS

SHRUB PLANTING - TYP.

SCALE: 1:10

AND TAMP SOIL TO ELIMINATE AIR

SCARIFY SURFACE OF SUBSOIL -

SHRUBS PLANTED IN GROUPS SHALL BE SET IN CONTINUOUS BEDS.

THE ABOVE DETAIL DOES NOT REPRESENT ANY PARTICULAR SPECIES.

NOTES: FINISH GRADE AROUND PLANT TO BE THE SAME AS ORIGINAL GRADE OF PLANT IN

LEGEND 3 2024-10-04 ISSUED FOR OAKVILLE TOC 2 2024-02-14 ISSUED FOR REZONING 1 2024-01-10 ISSUED FOR PRE-CONSULTATION Landscape Architecture and Urban Design **t** 416 656 6665 **f** 416 656 5756 www.jrstudio.ca 148 Kenwood Avenue, Toronto Ontario M6C 2S3 Canada TOC DEVELOPMENT 157-165 CROSS AVENUE OAKVILLE, ONTARIO LANDSCAPE DETAILS AS SHOWN SCALE: DRAWN: CHECKED: GH PROJECT NUMBER: 23-040 DRAWING DATE: 2023-09-12