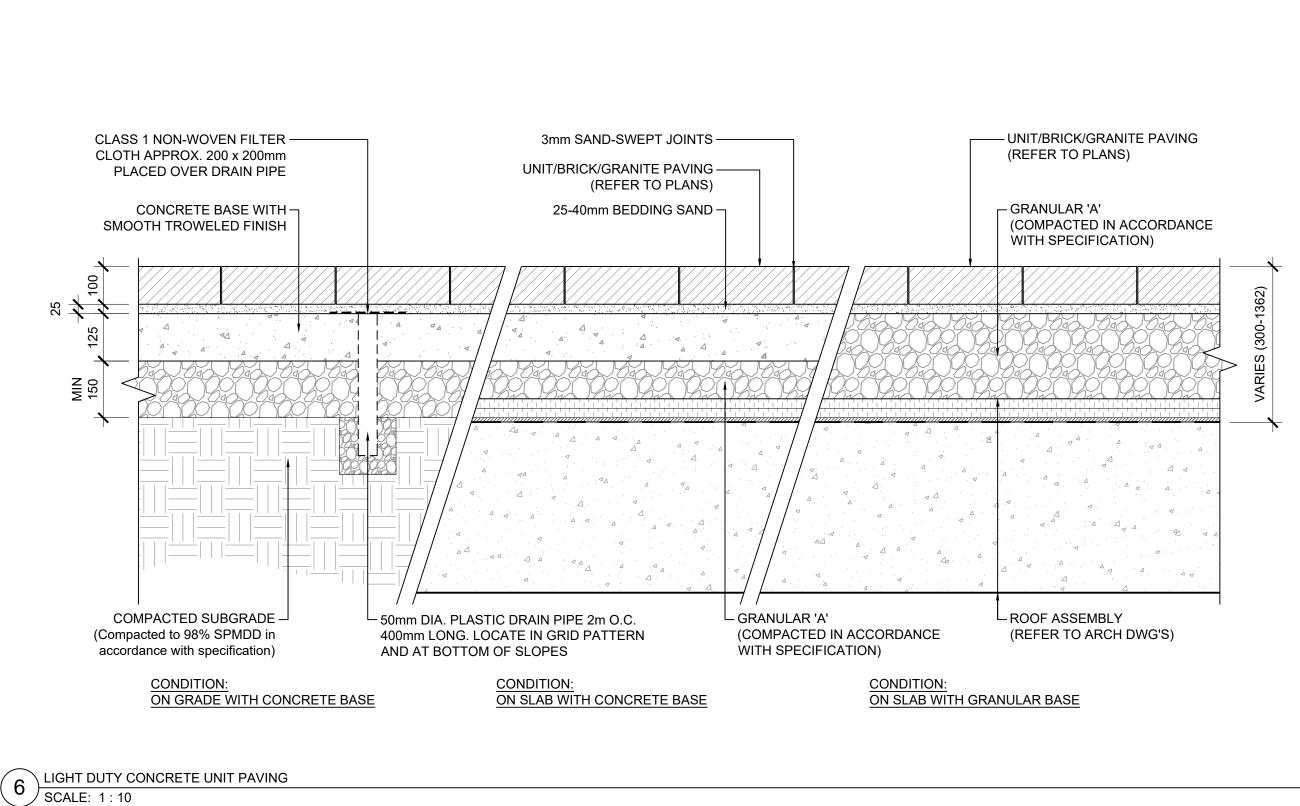

LEGEND

PROPOSED DECIDUOUS TREE

TREE GRATE

PLANTING BED

SOD

LIGHT DUTY CONCRETE

UNIT PAVING

LIGHT DUTY CONCRETE

PROPOSED DECIDUOUS

UNIT PAVING

BICYCLE PARKING

CAFE CHAIRS AND TABLE

PROPOSED BENCH

SOIL CELL EXTENT

BUILDING OVERHANG

PROPERTY LINE

LEGEND

+ PROPOSED DECIDUOUS TREE

PROPOSED DECIDUOUS SHRUB

TREE GRATE
PLANTING BED

SOD

LIGHT DUTY CONCRETE
UNIT PAVING

UNIT PAVING

LIGHT DUTY CONCRETE

UNIT PAVING

CAFE CHAIRS AND TABLE

SOIL CELL EXTENT

BUILDING OVERHANG

1 2024-10-04 ISSUED FOR OAKVILLE TOC

Janet Rosenber A Studio

Landscape Architecture and Urban Design

t 416 656 6665 f 416 656 5756 www.jrstudio.ca