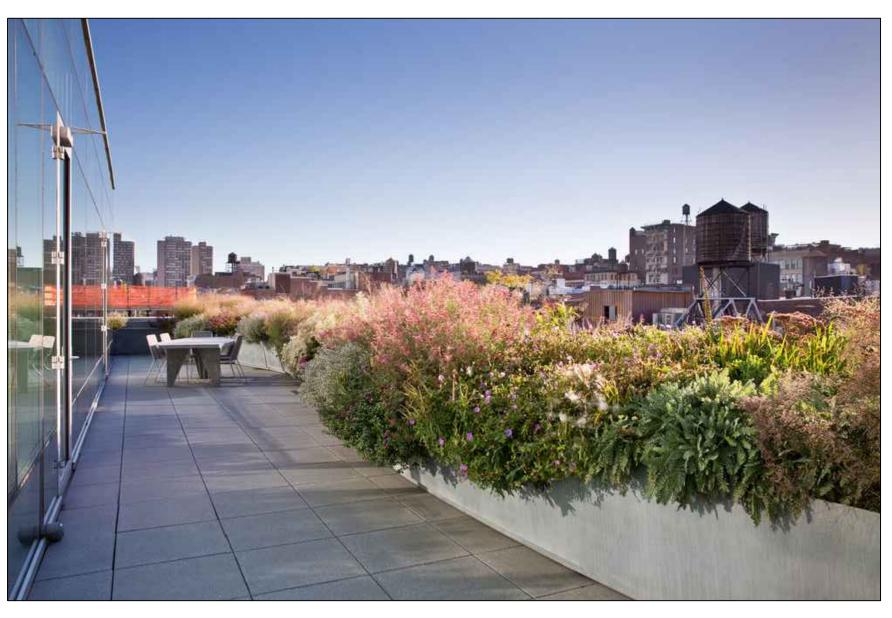

# AMENITY LEVEL 3

DOG RELIEF AREA
SCALE: NTS

9 450mm HT. PLANTER SCALE: NTS 450mm HT. SEATWALL PLANTER
SCALE: NTS

The following note shall apply to all drawings and associated Copyright of this drawing and design is reserved by the Designer. The drawing and all associated documents are an instrument of service by the Designer. The drawing and the information contained therein may not be reproduced in whole or in part without prior written permission of the designer.