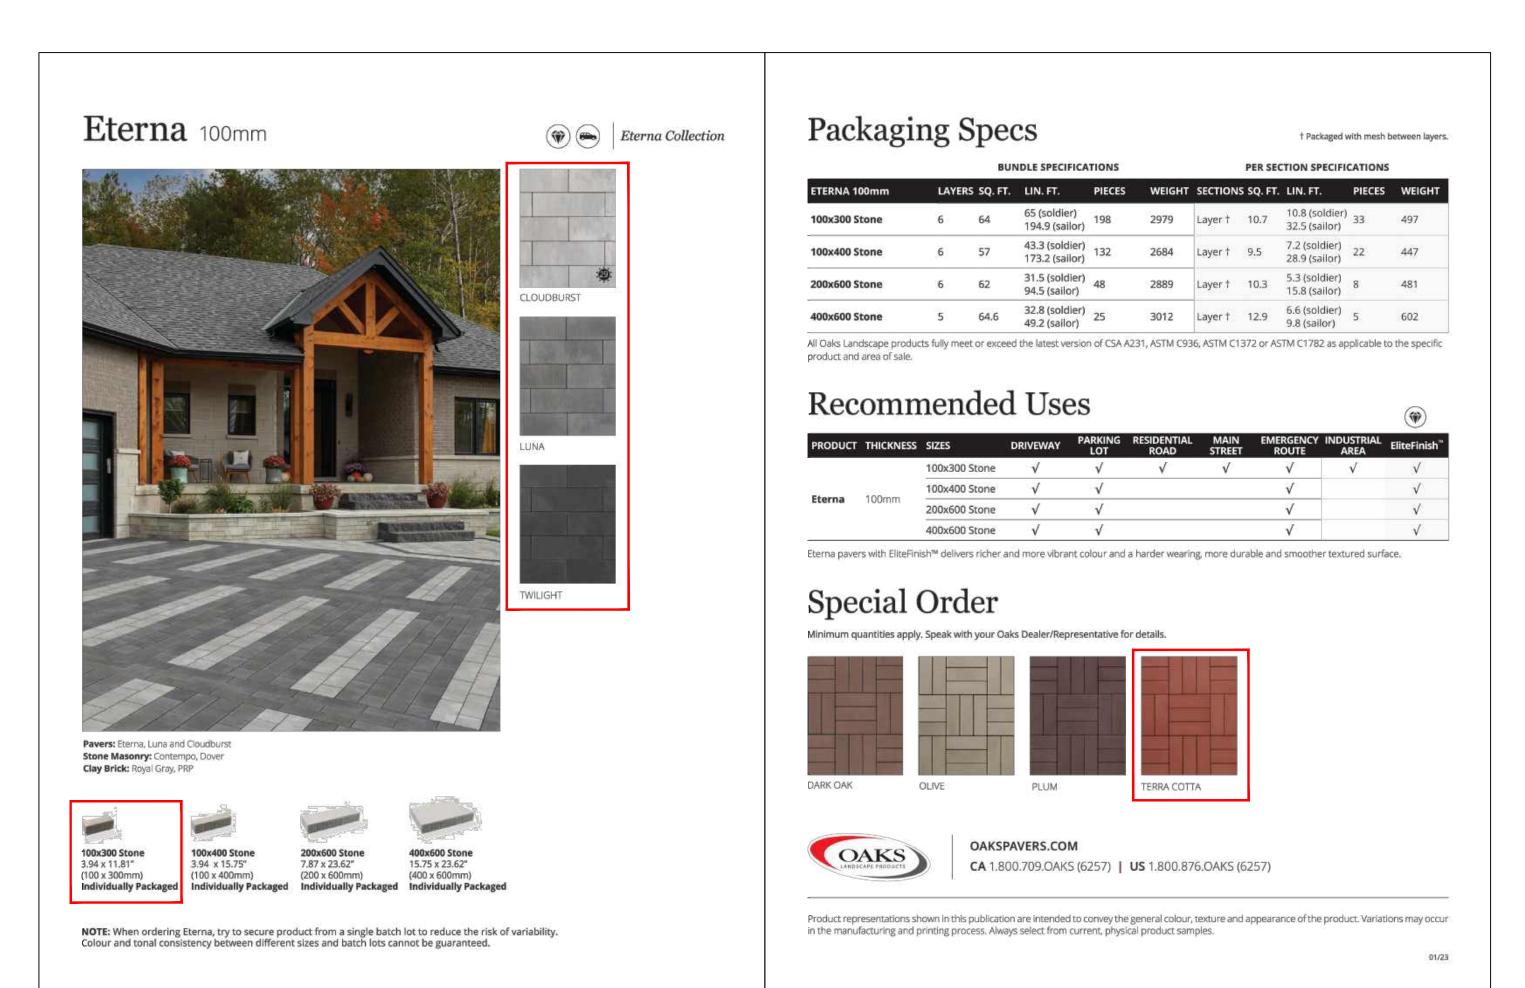

OAKVILLE, ONTARIO

L103

ETERNA UNIT PAVER

SCALE: NTS

PROJECT NUMBER: 23-040

DRAWING DATE: 2023-09-12

The following note shall apply to all drawings and associated

in part without prior written permission of the designer.