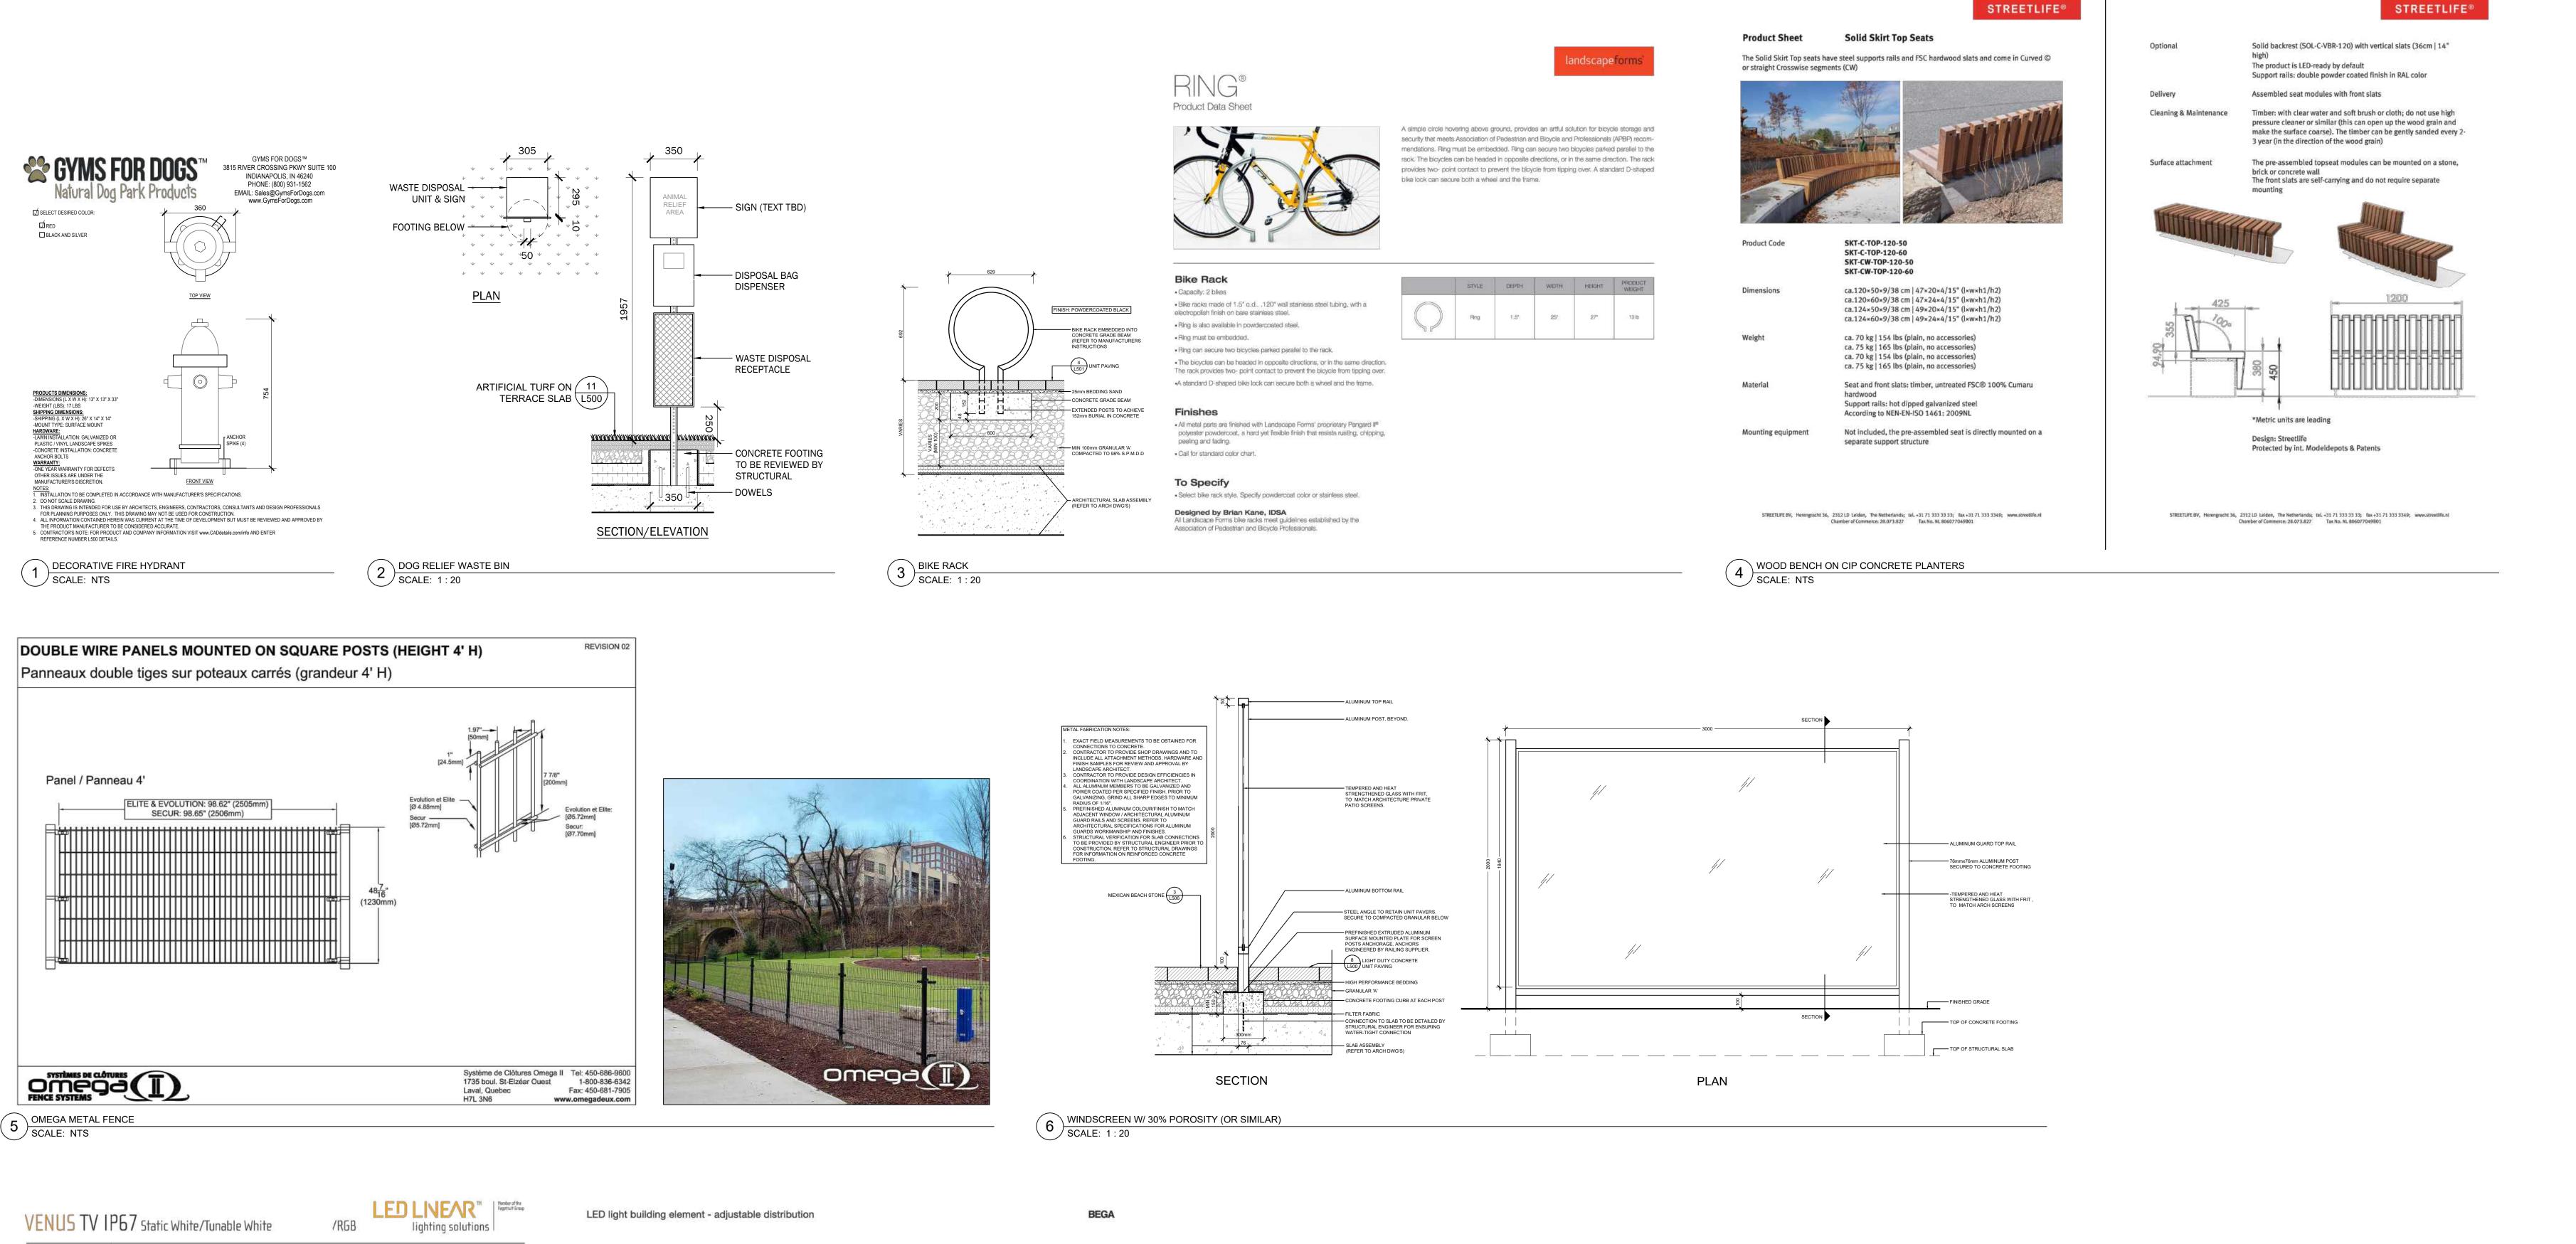

LEGEND

PROPOSED DECIDUOUS TREE

TREE GRATE

PLANTING BED

SOD

LIGHT DUTY CONCRETE

UNIT PAVING

LIGHT DUTY CONCRETE

PROPOSED DECIDUOUS

UNIT PAVING

BICYCLE PARKING

CAFE CHAIRS AND TABLE

PROPOSED BENCH

SOIL CELL EXTENT

BUILDING OVERHANG

PROPERTY LINE

LEGEND

+ PROPOSED DECIDUOUS TREE

PROPOSED DECIDUOUS SHRUB

TREE GRATE
PLANTING BED

SOD

LIGHT DUTY CONCRETE
UNIT PAVING

UNIT PAVING

LIGHT DUTY CONCRETE

UNIT PAVING

CAFE CHAIRS AND TABLE

SOIL CELL EXTENT

BUILDING OVERHANG

1 2024-10-04 ISSUED FOR OAKVILLE TOC

Janet Rosenber A Studio

Landscape Architecture and Urban Design

t 416 656 6665 f 416 656 5756 www.jrstudio.ca