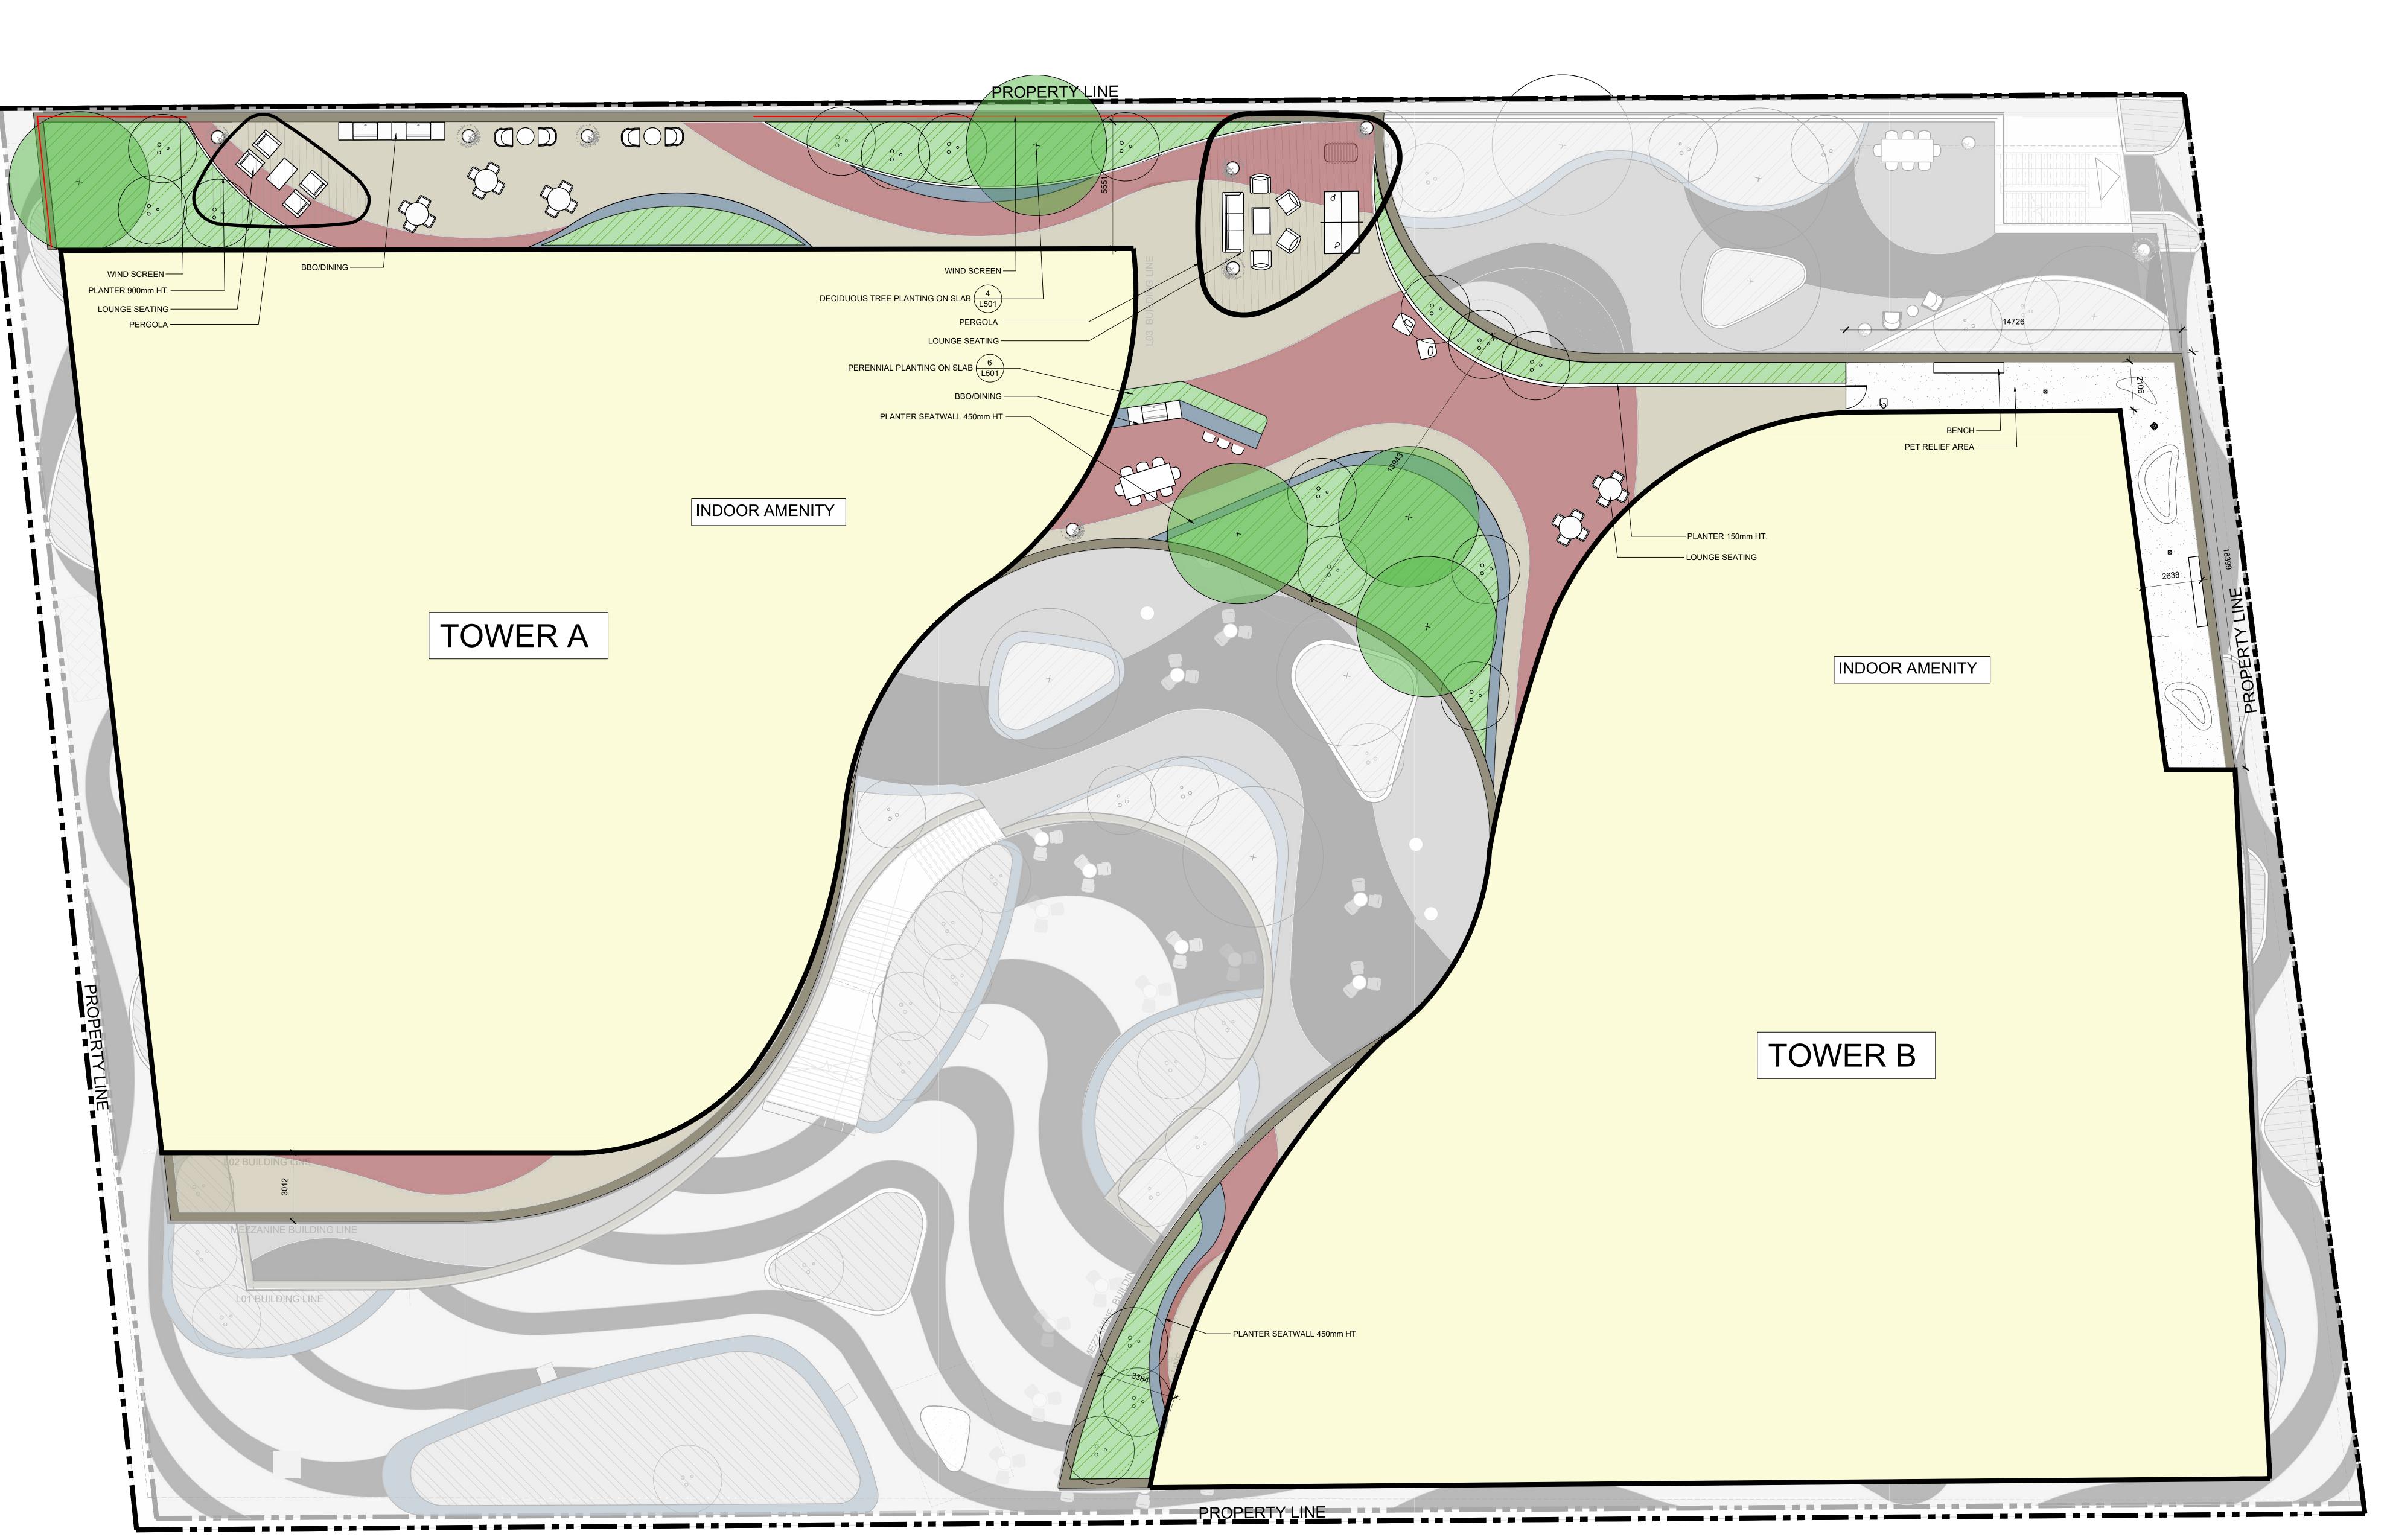

\_\_\_\_\_LEGEND

10 9 8 7 6 5 4

1 2024-10-04 ISSUED FOR OAKVILLE TOC

Landscape Architecture and Urban Design

t 416 656 6665 f 416 656 5756 www.jrstudio.ca

148 Kenwood Avenue, Toronto Ontario M6C 2S3 Canada

TOC DEVELOPMENT

157-165 CROSS AVENUE

L03 AMENITY TERRACE PLAN

SCALE: 1:100

DRAWN: IP

CHECKED: LR, SG

PROJECT NUMBER: 23-040

DRAWING DATE: 2024-02-20