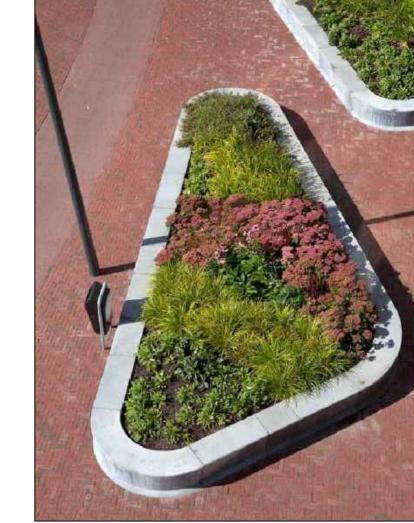

# **GROUND FLOOR**

2 450mm HT. SEATWALL PLANTERS SCALE: NTS

AMENITY LEVEL 2

3 150mm HT. PLANTERS SCALE: NTS

# AMENITY LEVEL 3

DOG RELIEF AREA
SCALE: NTS

9 450mm HT. PLANTER SCALE: NTS 450mm HT. SEATWALL PLANTER
SCALE: NTS

The following note shall apply to all drawings and associated Copyright of this drawing and design is reserved by the Designer. The drawing and all associated documents are an instrument of service by the Designer. The drawing and the information contained therein may not be reproduced in whole or in part without prior written permission of the designer.