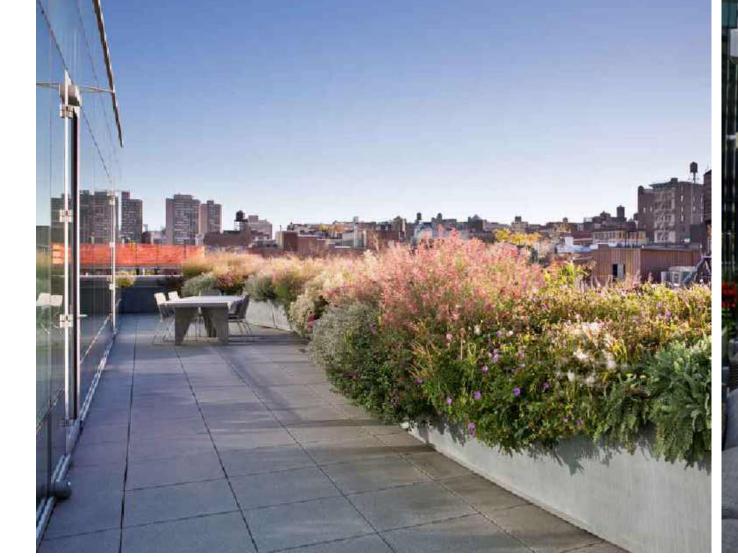

# AMENITY LEVEL 3

DOG RELIEF AREA
SCALE: NTS

9 450mm HT. PLANTER SCALE: NTS 450mm HT. SEATWALL PLANTER
SCALE: NTS

The following note shall apply to all drawings and associated Copyright of this drawing and design is reserved by the Designer. The drawing and all associated documents are an instrument of service by the Designer. The drawing and the information contained therein may not be reproduced in whole or in part without prior written permission of the designer.