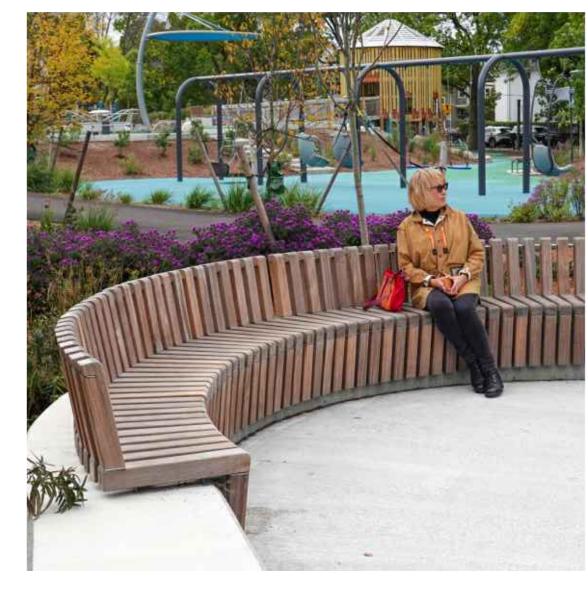

PROPOSED DECIDUOUS

UNIT PAVING

BICYCLE PARKING

CAFE CHAIRS AND TABLE

PROPOSED BENCH

SOIL CELL EXTENT

BUILDING OVERHANG

PROPERTY LINE

UNIT PAVING

CAFE CHAIRS AND TABLE

SOIL CELL EXTENT

BUILDING OVERHANG

1 2024-10-04 ISSUED FOR OAKVILLE TOC

Janet Rosenber A Studio

Landscape Architecture and Urban Design

t 416 656 6665 f 416 656 5756 www.jrstudio.ca