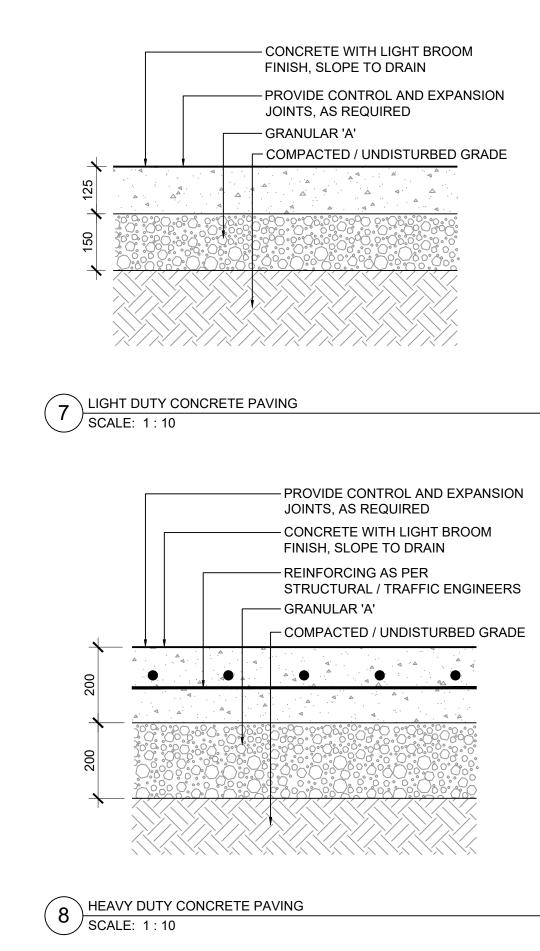

LEGEND

PROPOSED DECIDUOUS TREE

TREE GRATE

PLANTING BED

SOD

LIGHT DUTY CONCRETE

UNIT PAVING

LIGHT DUTY CONCRETE

PROPOSED DECIDUOUS

UNIT PAVING

BICYCLE PARKING

CAFE CHAIRS AND TABLE

PROPOSED BENCH

SOIL CELL EXTENT

BUILDING OVERHANG

PROPERTY LINE

LEGEND

+ PROPOSED DECIDUOUS TREE

PROPOSED DECIDUOUS SHRUB

TREE GRATE
PLANTING BED

SOD

LIGHT DUTY CONCRETE
UNIT PAVING

UNIT PAVING

LIGHT DUTY CONCRETE

UNIT PAVING

CAFE CHAIRS AND TABLE

SOIL CELL EXTENT

BUILDING OVERHANG

1 2024-10-04 ISSUED FOR OAKVILLE TOC

Janet Rosenber A Studio

Landscape Architecture and Urban Design

t 416 656 6665 f 416 656 5756 www.jrstudio.ca