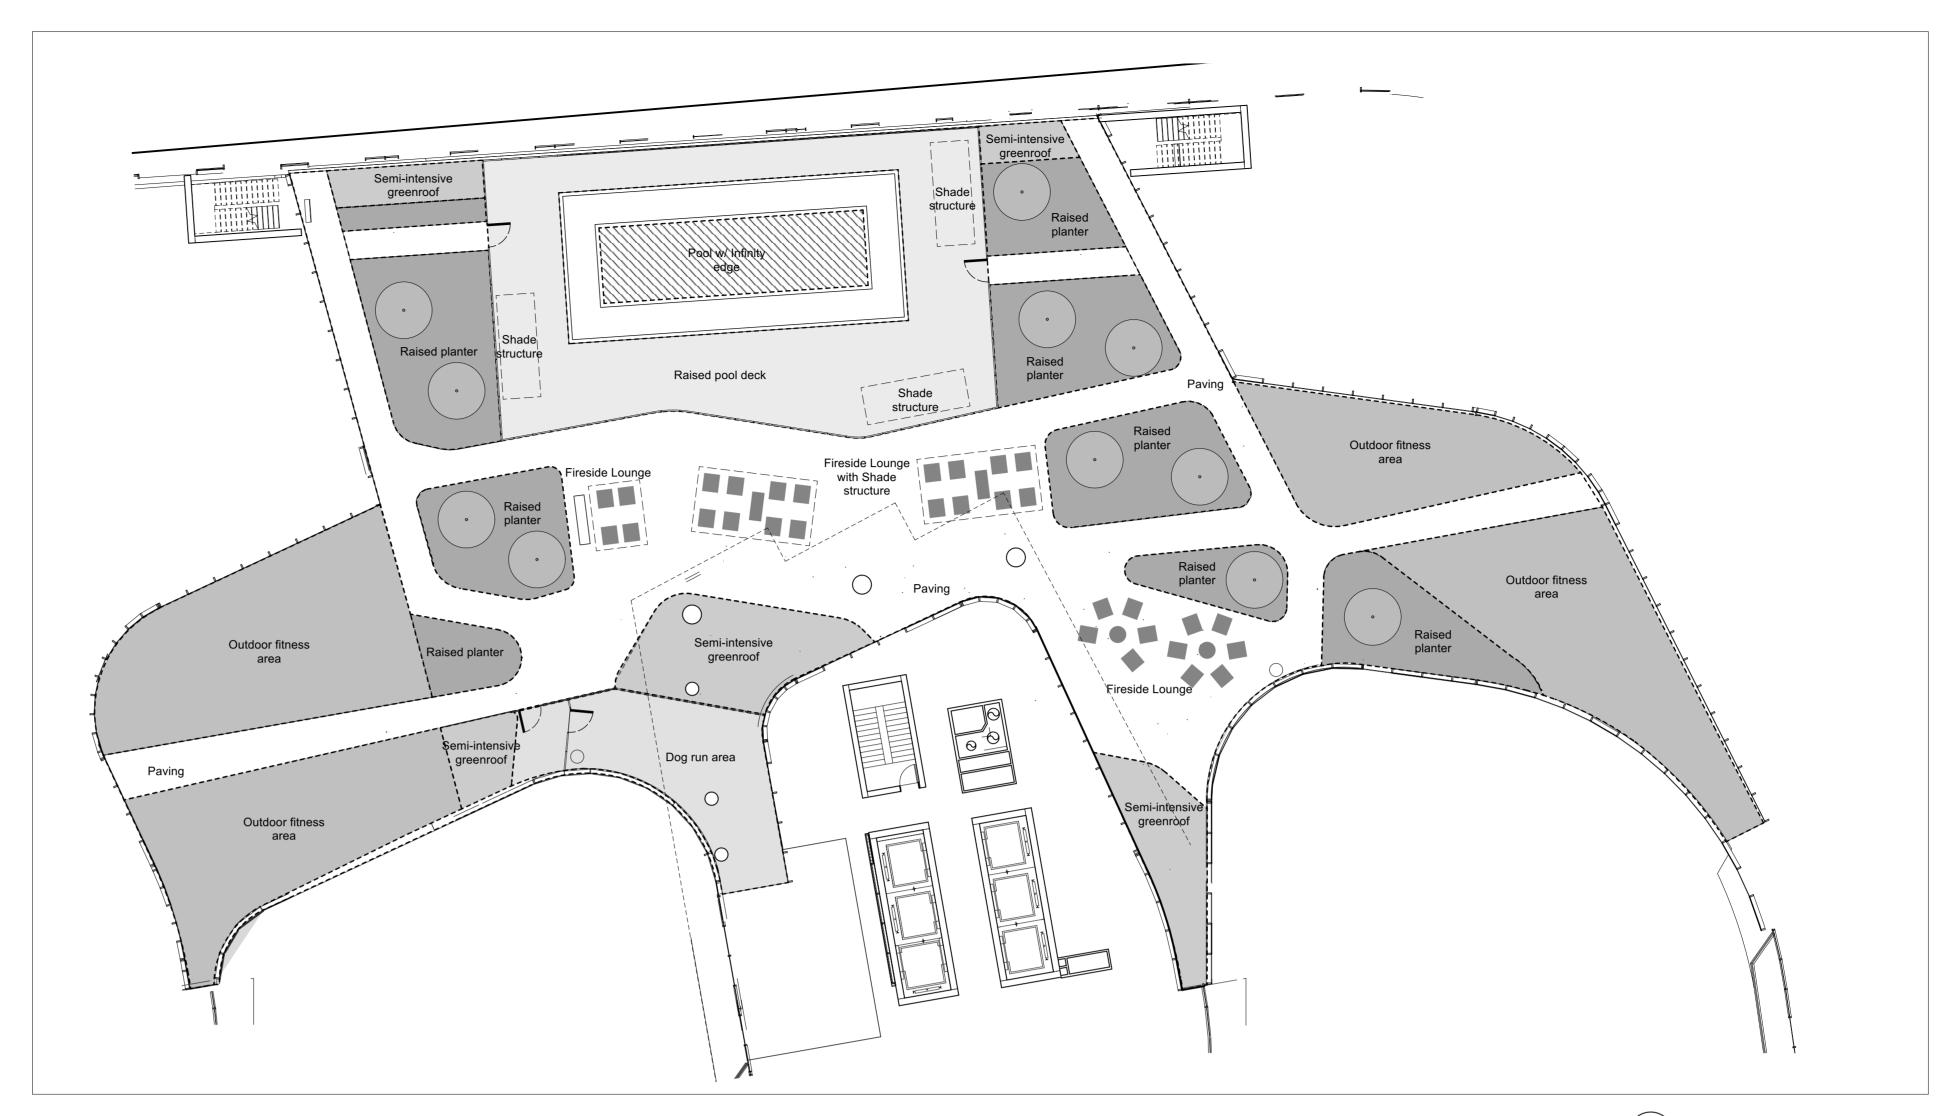

TOC DEVELOPMENT

157-165 CROSS AVENUE

-

GROUND FLOOR LAYOUT PLAN - INTERIM CONDITION

SCALE: 1:200

DRAWN: IP

CHECKED: LR, SG

PROJECT NUMBER: 23-040