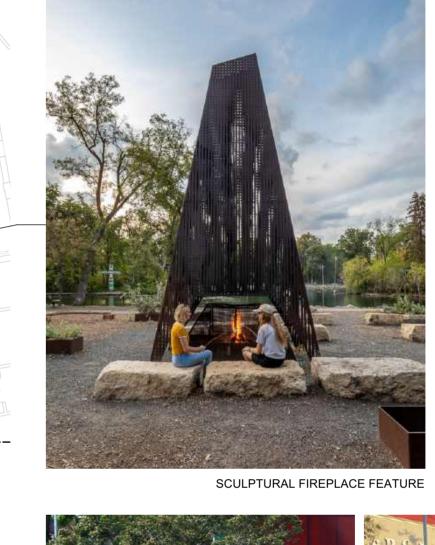

. Discrepancies, errors, and omissions are to be reported to Public City Architecture Inc.

prior to proceeding with the Work. Drawings and specifications as instruments of service are the property of Public City Architecture

Inc.; the copyright in the same being reserved. No reproduction or revision to these drawings may

be made without the permission of Public City
Architecture Inc., and when made, must bear their
name. All prints to be returned to Public City
Architecture Inc. upon request.

590 Argus Road Development Oakville, Ontario

Ground Floor Plan

Date 2024-09-06

1:250

L101



SLOPED LAWNS



NATIVE TREE, SHRUB & PERENNIAL PLANTING



PAVING PATTERN



LAWN WITH SHADE TREES



. \_ . . \_ . . | \_ . . \_ . . \_ . . \_ . . \_ . . \_ .

SCULPTURAL SEATWALLS

CONCRETE BENCHES







SKIM WATER FEATURE WITH JETS



MOVEABLE SEATING

Toronto 16-1636 Dundas Street W, Toronto ON, M6K 1V1 416 573 1707

Winnipeg 11-600 Clifton Street, Winnipeg MB, R3G 2X6 204 475 9323 publiccityarchitecture.com

Distrikt Developments 1-90 Wingold Ave.
Toronto, Ontario

| И6В 1Р5 | 5 |   |
|---------|---|---|
|         |   |   |
|         |   | 5 |

Rev. No. Date Revision Notes 2023-03-20 ISSUED FOR OPA/ZBA

2023-10-24 ISSUED FOR OPA/ZBA

2024-02-14 ISSUED FOR OPA/ZBA

2024-02-27 ISSUED FOR OPA/ZBA

2024-03-20 ISSUED FOR 2024-08-23 ISSUED FOR COORDINATION

2024-09-20 ISSUED FOR TOC SUBMISSION

### NOT FOR CONSTRUCTION

Zoning By-law Amendment, Official Plan Amendment and Draft Plan of Subdivision 590 Argus Road File: Z.1614.81, OPA 1614.81 & 24T-23001/1614

Architect
Teeple Architects